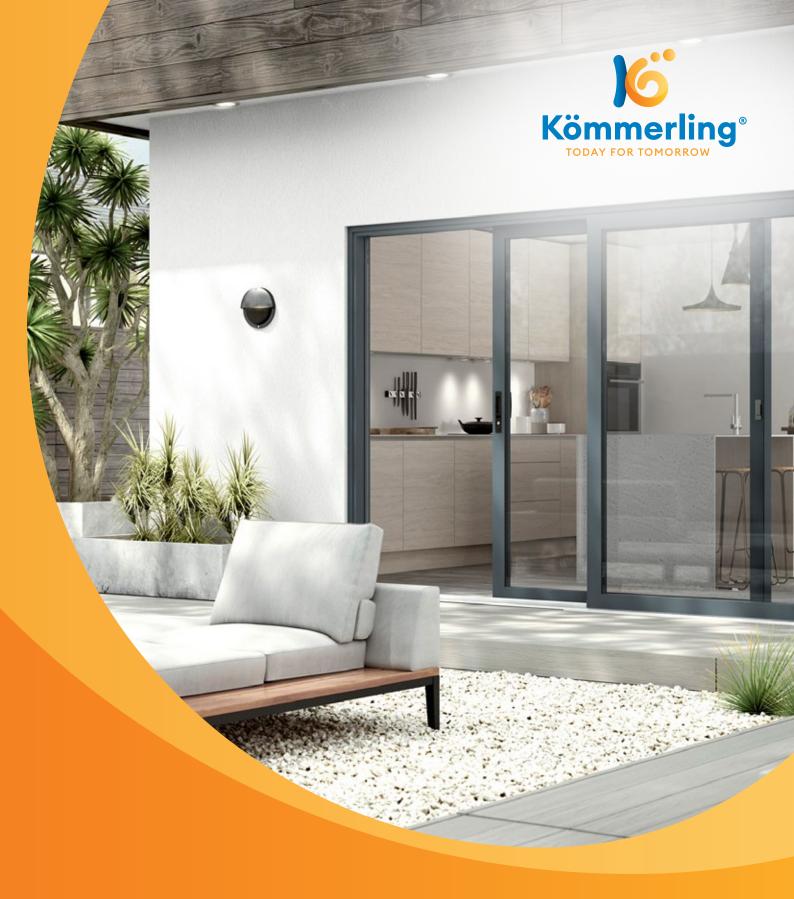

## NEXT GENERATION PATIO DOORS

WARMCORE® INLINE PATIO DOORS ALLOW NATURAL LIGHT TO FLOOD INTO YOUR HOME THROUGH LARGE GLAZED SASHES THAT MAXIMISE THE ENJOYMENT OF YOUR VIEW.

The full-width thermal core at the heart of the WarmCore® range lets you enjoy the desirability and durability of aluminium, while keeping your home snug and warm.

Custom-designed 5-wheel rollers glide effortlessly on a precision-engineered track, making these panoramic doors the perfect blend of aesthetics and performance.

**BUILT-IN THERMAL PERFORMANCE** 