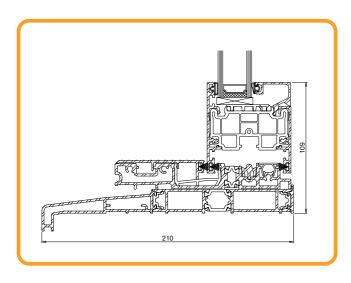

## **THRESHOLD OPTIONS**

FLEXIBILITY DESIGNED TO MATCH YOUR NEEDS.

A choice of threshold options, which can be combined with various cills configurations, let you find the ideal solution for your requirements.

#### LOW THRESHOLD WITH 210MM CILL

LOW THRESHOLD WITH 240MM CILL

STANDARD OUTER FRAME WITH 210MM CILL

STANDARD OUTER FRAME WITH 240MM CILL