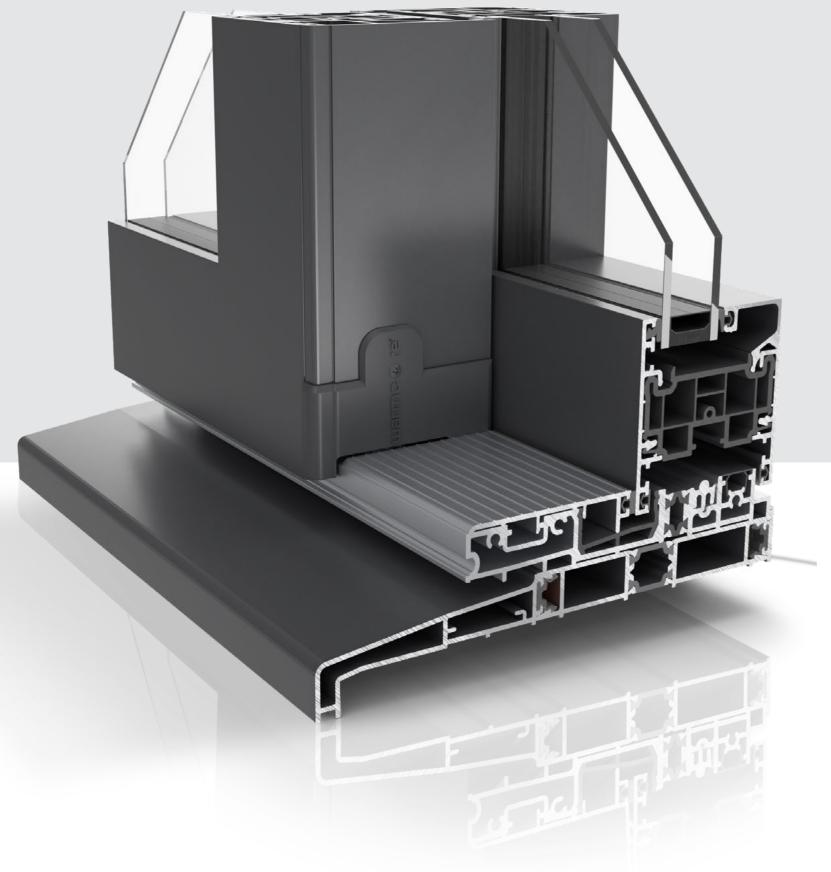

## U-value 1.0 W/(m²k)

With triple glazed U-values (used to calculate thermal efficiency) as low as 1.0 and double glazed values of 1.4, your WarmCore® patio doors will help keep heating bills low.