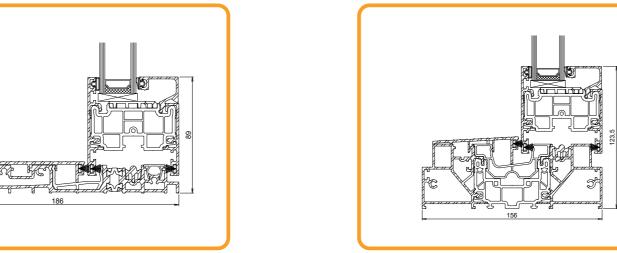

## **THRESHOLD OPTIONS**

FLEXIBILITY DESIGNED TO MATCH YOUR NEEDS.

A choice of threshold options, which can be combined with various cills configurations, let you find the ideal solution for your requirements.

#### LOW THRESHOLD WITH 210MM CILL

LOW THRESHOLD WITH 240MM CILL

STANDARD OUTER FRAME WITH 210MM CILL

STANDARD OUTER FRAME WITH 240MM CILL