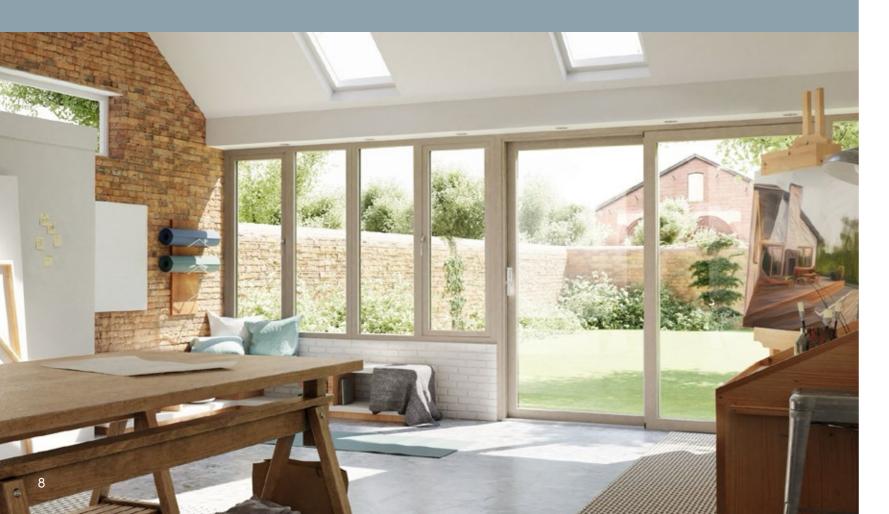

## NEXT GENERATION PATIO DOORS

WARMCORE® INLINE PATIO DOORS ALLOW NATURAL LIGHT TO FLOOD INTO YOUR HOME THROUGH LARGE GLAZED SASHES THAT MAXIMISE THE ENJOYMENT OF YOUR VIEW.

The full-width thermal core at the heart of the WarmCore® range lets you enjoy the desirability and durability of aluminium, while keeping your home snug and warm.

#### ARCHITECTURAL APPEAL MEETS PRACTICALITY.

We've brought the classic sliding patio door up-to-date with clean lines, a flush finish and a hard-wearing aluminium exterior, combining architectural appeal with practicality.

With two, three and four-pane configurations you can choose a style that suits both your home and lifestyle, bringing the outside in during summer months and keeping the cold out during the winter.