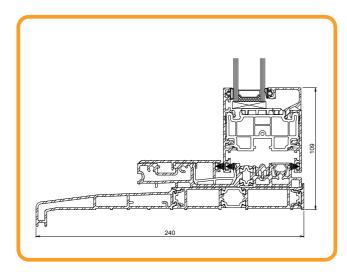

## **THRESHOLD OPTIONS**

FLEXIBILITY DESIGNED TO MATCH YOUR NEEDS.

A choice of threshold options, which can be combined with various cills configurations, let you find the ideal solution for your requirements.

#### LOW THRESHOLD WITH 210MM CILL

LOW THRESHOLD WITH 240MM CILL

STANDARD OUTER FRAME WITH 210MM CILL

STANDARD OUTER FRAME WITH 240MM CILL