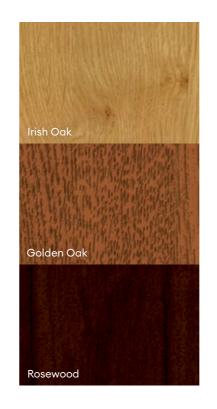

operation, helping prevent misuse.



# FIND YOUR PERFECT COLOUR AND FINISH

Available as standard in a choice of powder coated colours and stunning laminated grained finishes, WarmCore® also allows you to pick a different colour for each side of your patio door.

Want a colour outside with white inside to leave you free to change your interior in the future? – with WarmCore® that's no problem.



#### **POWDER COATED COLOURS**

| Anthracite Grey      | Cream       | Lavender Haze | Telegrey 4 |                |
|----------------------|-------------|---------------|------------|----------------|
| Telegrey 2           | Dusty Grey  | Slate Grey    | Black      | Deep Saxe Blue |
| Light Admiralty Grey | Pebble Grey | White         | Smoke Grey | Antelope       |

#### **WOODGRAIN FOILS**





 $0 \hspace{1cm} 1$ 



## **THRESHOLD OPTIONS**

FLEXIBILITY DESIGNED TO MATCH YOUR NEEDS.

A choice of threshold options, which can be combined with various cills configurations, let you find the ideal solution for your requirements.

#### **LOW THRESHOLD**



#### LOW THRESHOLD WITH RAMP





STANDARD OUTER FRAME



#### LOW THRESHOLD WITH 210MM CILL



LOW THRESHOLD WITH 240MM CILL



STANDARD OUTER FRAME WITH 210MM CILL



STANDARD OUTER FRAME WITH 240MM CILL



## A WINDOW TO A BETTER WORLD...

IF A PRODUCT IS AESTHETICALLY APPEALING AND HIGH PERFORMING, DOES IT MATTER HOW IT IS MADE? AT KÖMMERLING, WE THINK IT DOES.

We don't believe that beautiful windows and doors should come at the expense of our even more beautiful planet. That's why a commitment to the environment, and to s