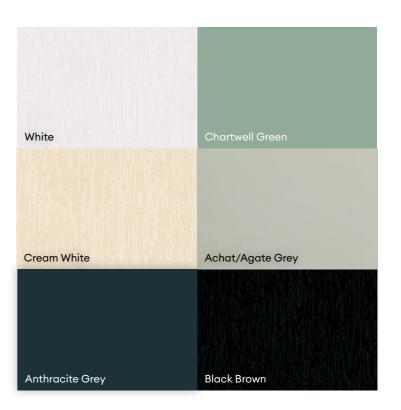

# FIND YOUR PERFECT COLOUR AND FINISH

Available as standard in a choice of powder coated colours and stunning laminated grained finishes, WarmCore® also allows you to pick a different colour for each side of your patio door.

#### **POWDER COATED COLOURS**

| Anthracite Grey      | Cream       | Lavender Haze | Telegrey 4 |                |
|----------------------|-------------|---------------|------------|----------------|
| Telegrey 2           | Dusty Grey  | Slate Grey    | Black      | Deep Saxe Blue |
| Light Admiralty Grey | Pebble Grey | White         | Smoke Grey | Antelope       |

#### **WOODGRAIN FOILS**

 $0 \hspace{1cm} 1$ 