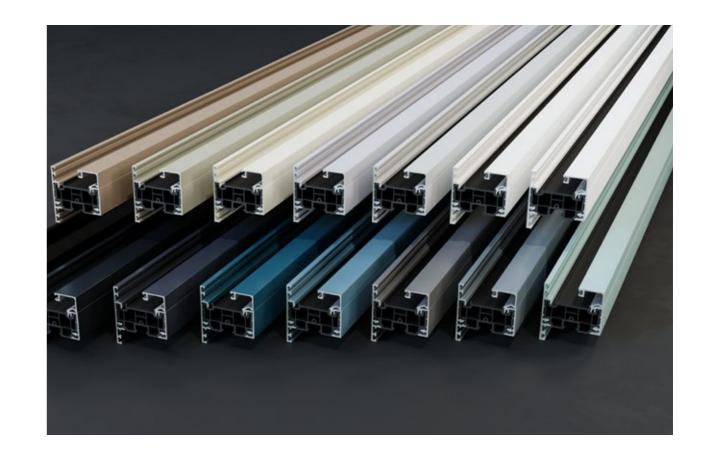

# FIND YOUR PERFECT COLOUR AND FINISH

Available as standard in a choice of powder coated colours and stunning laminated grained finishes, WarmCore® also allows you to pick a different colour for each side of your patio door.

#### **POWDER COATED COLOURS**

| Anthracite Grey      | Cream       | Lavender Haze | Telegrey 4 |                |
|----------------------|-------------|---------------|------------|----------------|
| Telegrey 2           | Dusty Grey  | Slate Grey    | Black      | Deep Saxe Blue |
| Light Admiralty Grey | Pebble Grey | White         | Smoke Grey | Antelope       |