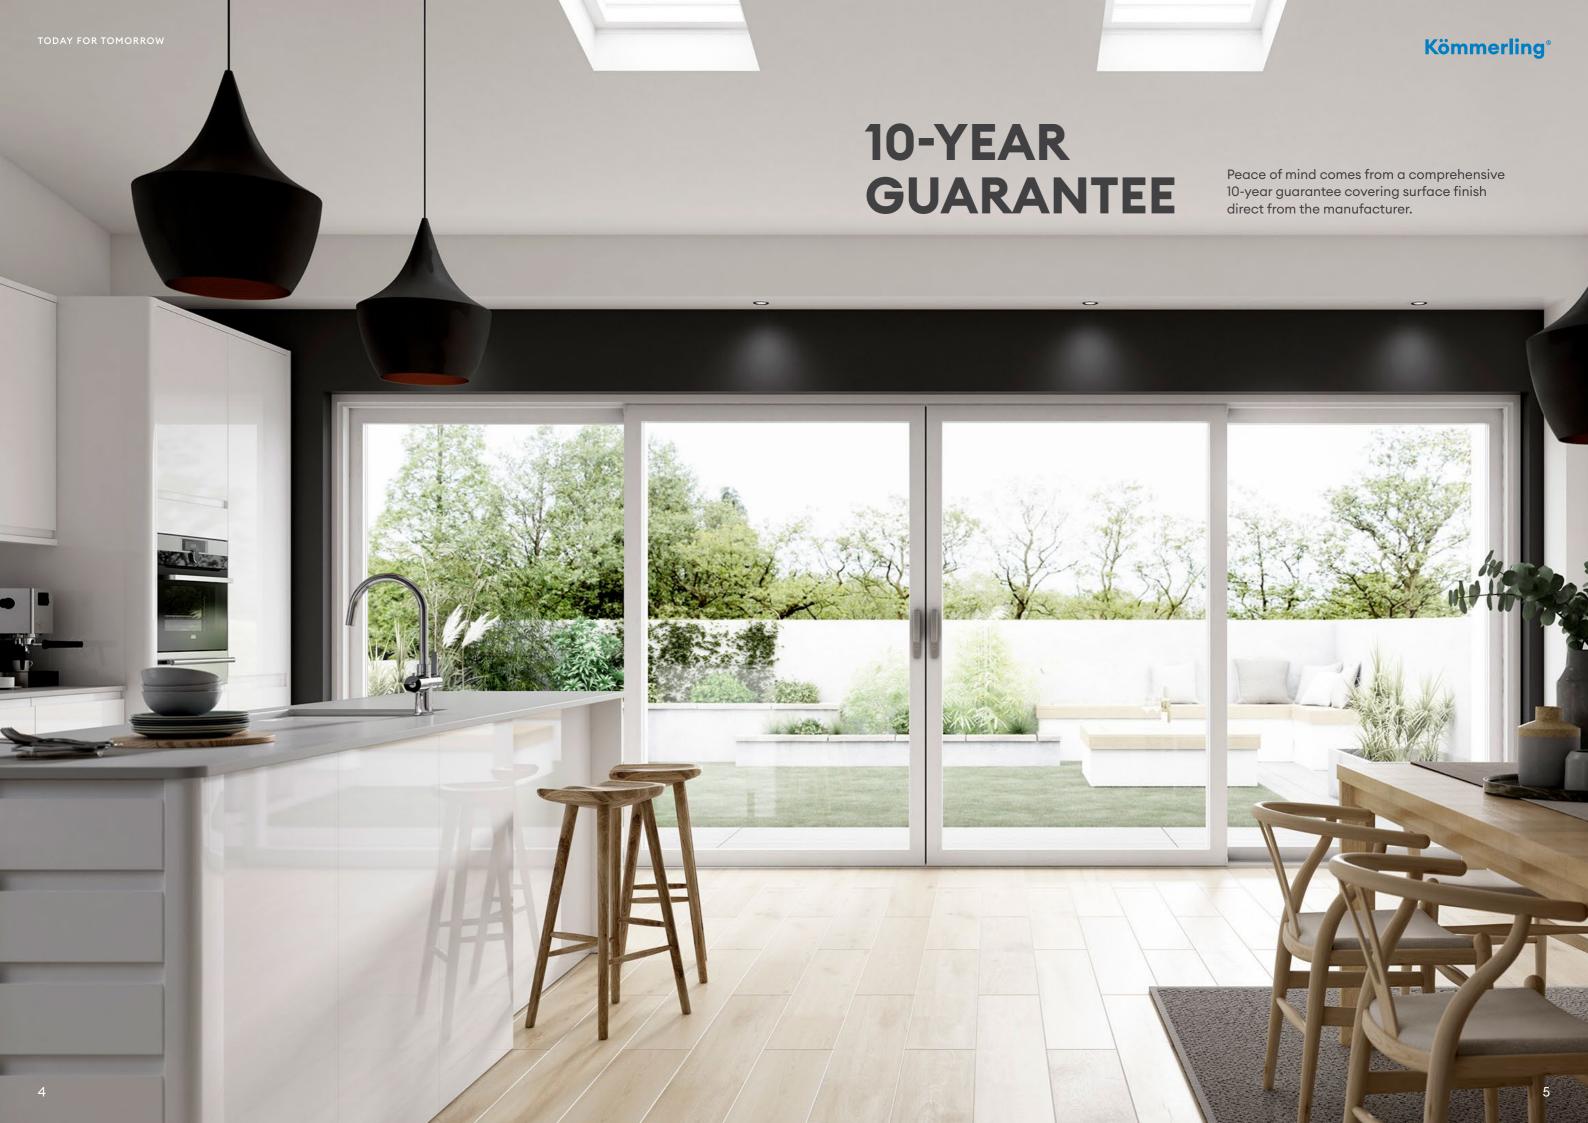

With two, three and four-pane configurations you can choose a style that suits both your home and lifestyle, bringing the outside in during summer months and keeping the cold out during the winter.