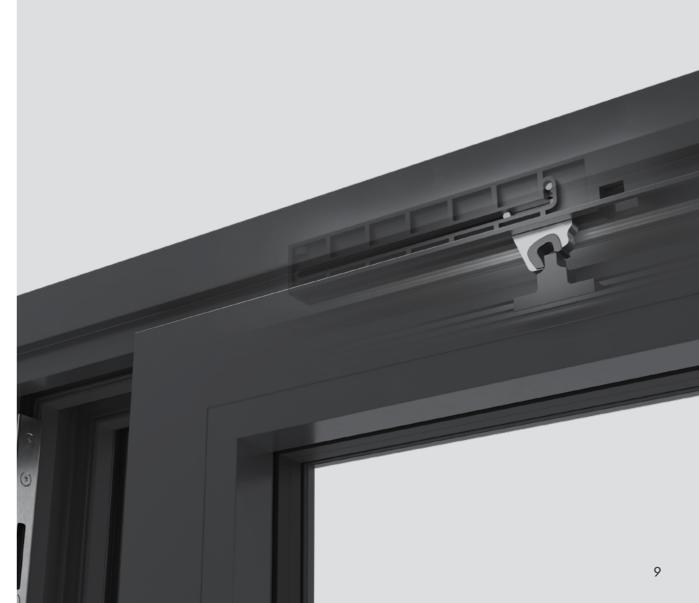

#### **Innovative Handle and Lock**

With an emphasis on clean, modern aesthetics, we custom-designed a high-quality 'lift-to-lock' handle unique to the WarmCore® patio. This innovative handle operates the bi-directional locks located at the top and bottom of the door. These 'claws' make WarmCore® patio doors incredibly secure helping protect you and your home.

#### THE NEXT GENERATION OF PATIO DOOR. RELIABLE AND SAFE.

The WarmCore® inline patio uses a unique high-quality wheel-set with each sash running on 10 self-levelling rollers to give you ultra-smooth, reliable performance.