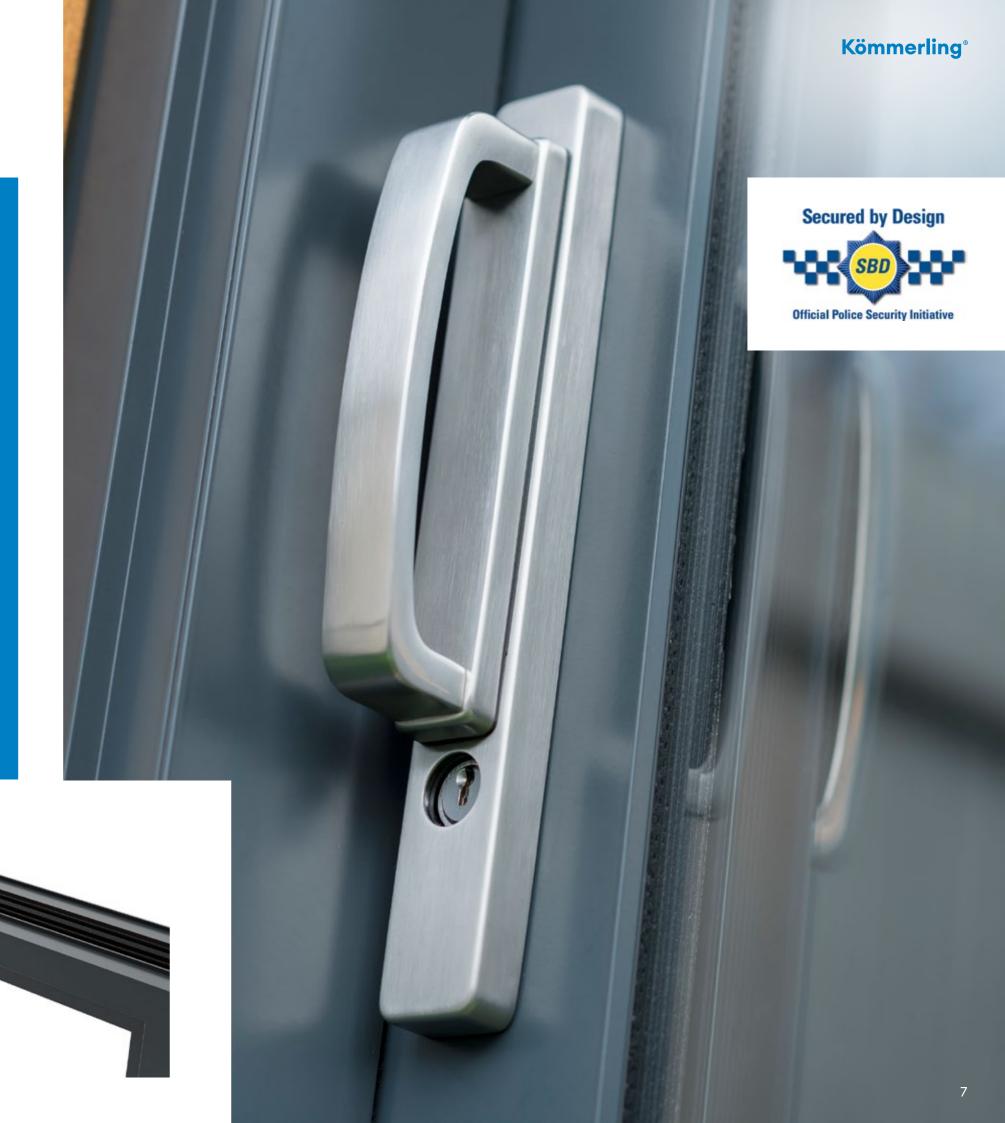

## WarmCore® SECURITY BUILT IN

FEATURING A BI-DIRECTIONAL LOCK FOR ADDED SECURITY.

WarmCore<sup>®</sup> patio doors are fitted with a high-security'Anti-Snap' and 'Anti-Bump' Yale Platinum 3 Star cylinder, designed to provide maximum security against known cylinder attack methods.

For added peace of mind choose the optional laminate glass upgrade – giving WarmCore® patio doors additional security to Secured by Design accreditation.

#### **Innovative Handle and Lock**

With an emphasis on clean, modern aesthetics, we custom-designed a high-quality 'lift-to-lock' handle unique to the WarmCore® patio. This innovative handle operates the bi-directional locks located at the top and bottom of the door. These 'claws' make WarmCore® patio doors incredibly secure helping protect you and your home.

#### **SECURITY HANDLE COLOUR OPTIONS**

Anthracite Grey

Stainless Steel