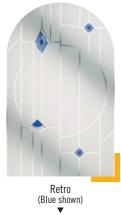

Retro (Blue shown)

Traditional Etch (Grey only)

Matrix

- Coloured Diamonds available in Red, Blue, Green and Black with Stippolyte backing glass.
- Retro available in Red, Blue, Green and Black.
- Harmony available in various colours, please see page 22 for more details.
- Available as Secured by Design, see page 53 for more details.

- Coloured Diamonds available in Red, Blue, Green and Black with Stippolyte backing glass.
- Retro available in Red, Blue, Green and Black.
- Harmony available in various colours, please see page 22 for more details.

- Coloured Diamonds available in Red, Blue, Green and Black with Stippolyte backing glass.
- Retro available in Red, Blue, Green and Black.
- Harmony available in various colours, please see page 22 for more details.
- Available as Secured by Design, see page 53 for more details.

#### AVAILABLE GLAZING

TR29 Clear / Diamond Cut / Elegance / Kensington Obscure / Reflections / Retro

- ▼ Retro available in Red, Blue, Green and Black.
- Available as Secured by Design, see page 53 for more details.

- ▼ Retro available in Red, Blue, Green and Black.
- Available as Secured by Design, see page 53 for more details.
- Specially designed to suit narrow openings, see page 56 for details.
- w Available in White only.

#### AVAILABLE GLAZING

TR1J Bevel Diamonds / Clear / Diamond Cut / Dorchester / Elegance / Kensington / Linear / Matrix / Obscure / Reflections / Retro / Touch of Privacy / Traditional Etch

- ▼ Retro available in Red, Blue, Green and Black.
- Available as Secured by Design, see page 53 for more details.

#### AVAILABLE GLAZING

- TR1B Aurora / Clear / Diamond Cut / Elegance / Obscure / Prairie / Reflections / Retro / Traditional Etch
- TR2F Aurora / Clear / Diamond Cut / Elegance / Obscure / Prairie / Reflections / Retro / Traditional Etch
- TR2P Aurora / Clear / Diamond Cut / Elegance / Obscure / Prairie / Reflections / Retro / Traditional Etch
- ▼ Retro available in Red, Blue, Green and Black.
- Available as Secured by Design, see page 53 for more details.

- Retro available in Red, Blue, Green and Black.
- Available as Secured by Design, see page 53 for more details.

- ▼ Retro available in Red, Blue, Green and Black.
- Available as Secured by Design, see page 53 for more details.

#### AVAILABLE GLAZING

Matrix

Linear

TR17 Aurora / Clear / Diamonds / Elegance / Kensington / Linear / Matrix / Obscure / Prairie / Reflections / Retro

Prairie

Reflections

- TR61 Clear / Elegance / Dorchester / Flair / Kensington / Matrix / Obscure / Reflections / Retro
- TR76 Clear / Elegance / Dorchester / Flair / Kensington / Matrix / Obscure / Reflections / Retro
- Retro available in Red, Blue, Green and Black.
- Available as Secured by Design, see page 53 for more details.