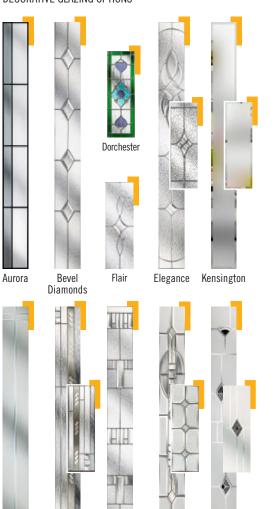

#### DECORATIVE GLAZING OPTIONS

Harmony (Chartwell Green shown)

Diamond Cut

Dorchester (Amber shown)

Prairie

Elegance

Flair

Reflections

#### AVAILABLE GLAZING

Kensington

TRO4 Bevel Diamonds / Clear / Coloured Diamonds / Diamond Cut / Dorchester / Elegance / Flair / Harmony / Kensington / Linear / Matrix / Obscure / Prairie / Reflections / Retro / Traditional Etch

Matrix

- Coloured Diamonds available in Red, Blue, Green and Black with Stippolyte backing glass.
- Retro available in Red, Blue, Green and Black.
- Harmony available in various colours, please see page 22 for more details.
- Available as Secured by Design, see page 53 for more details.