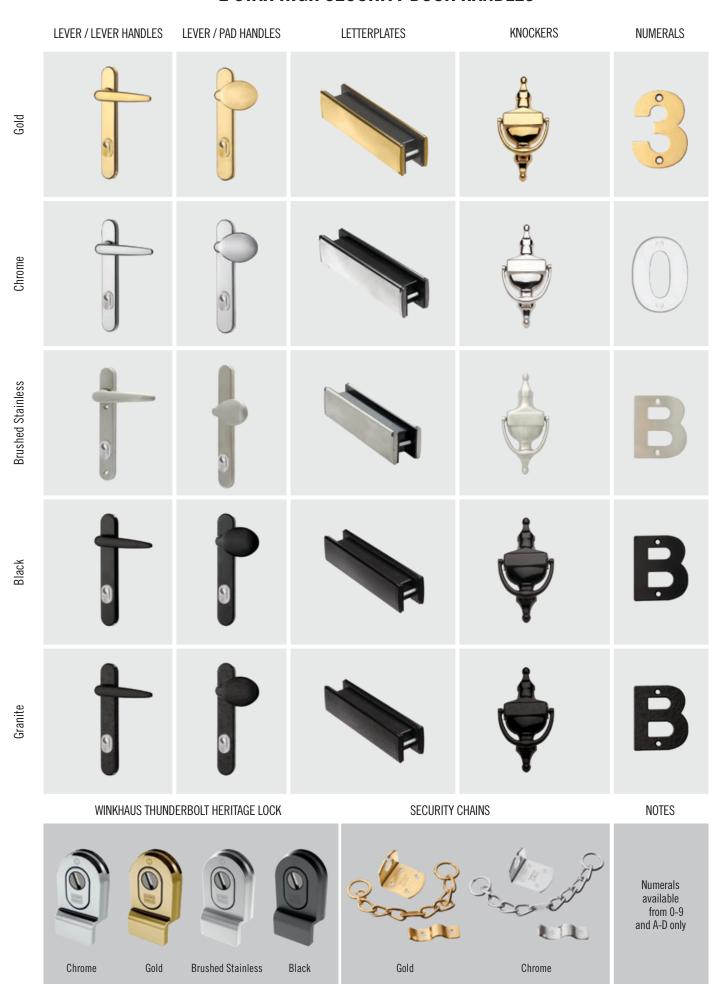

# **2 STAR HIGH SECURITY DOOR HANDLES**

# HARDWARE & ACCESSORIES

### TRULY BEAUTIFUL HARDWARE

We feature fully suited hardware as standard. Our 2 Star high security door handle is an attractive looking product, which offers an ergonomic design with no compromise on grip length. The handle has been designed to protect the cylinder from attack and provides a visible and obvious deterrent to potential intruders.

The letterplate has been designed very much with aesthetics in mind with its simple but elegant styling, designed to complement any door and suited finishes with other door furniture. The construction is unique with pressed metal flaps that shroud the surround from view.

The door knockers, numerals, eyeviewer and lettering have been sensitively designed to complement the features of any external door face. Manufactured from 304 stainless steel (with the exception of the eyeviewer which is brass), the products offer ultimate corrosion resistance for ultimate performance.