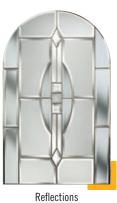

#### DECORATIVE GLAZING OPTIONS

Harmony (Chartwell Green shown)

Diamond Cut

Dorchester (Amber shown)

Prairie

Elegance

Flair

Reflections

#### DECORATIVE GLAZING OPTIONS

Dorchester

Kensington

Numbers (Deep Red & Dark Blue shown)

Reflections

Simplicity

Victoriana (Red, Blue, Green & Purple)

#### **DECORATIVE GLAZING OPTIONS**

Reflections

Simplicity