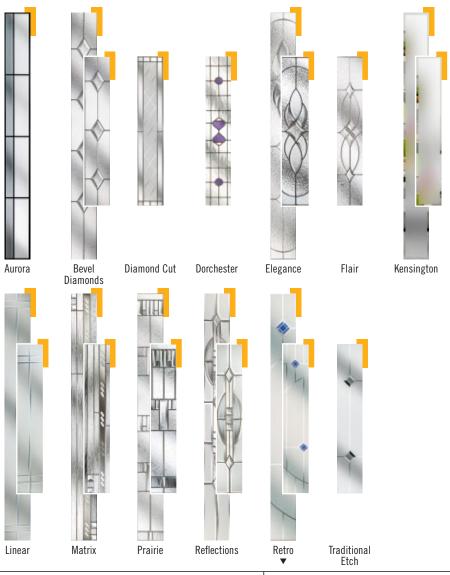

#### DECORATIVE GLAZING OPTIONS

Harmony (Chartwell Green shown)

Diamond Cut

Dorchester (Amber shown)

Prairie

Elegance

Flair

Reflections

Retro (Blue shown)

Traditional Etch (Grey only)

#### AVAILABLE GLAZING

Kensington

TRO4 Bevel Diamonds / Clear / Coloured Diamonds / Diamond Cut / Dorchester / Elegance / Flair / Harmony / Kensington / Linear / Matrix / Obscure / Prairie / Reflections / Retro / Traditional Etch

Matrix

- Coloured Diamonds available in Red, Blue, Green and Black with Stippolyte backing glass.
- Retro available in Red, Blue, Green and Black.
- Harmony available in various colours, please see page 22 for more details.
- Available as Secured by Design, see page 53 for more details.

Linear

Available in four styles, all Matisse doors have six panels, with the option to glaze either two or four of the panels.

A truly versatile door.