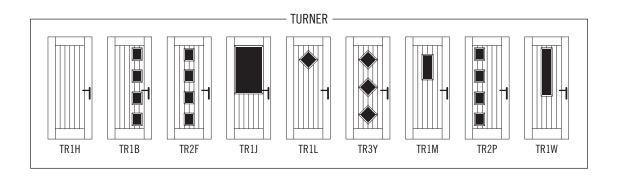

The Turner door is available in several

different styles; choose from our wide variety of colours, and wood stains along with a great choice of glass options.

It is finished with a classic 'tongue and groove' appearance, reminiscent of a sturdy cottage door.

The Cottage range brings a sense of the countryside to any home and with a solid wood-look finish, delivers substance without losing any of the style.

Available in a variety of styles, with a great choice of glazing options, the Turner has a 'tongue and groove' effect which is reminiscent of a farmhouse door. It brings a distinct rural feel to any property.

#### AVAILABLE GLAZING

TR1J Bevel Diamonds / Clear / Diamond Cut / Dorchester / Elegance / Kensington / Linear / Matrix / Obscure / Reflections / Retro / Touch of Privacy / Traditional Etch

- ▼ Retro available in Red, Blue, Green and Black.
- Available as Secured by Design, see page 53 for more details.

The Turner range brings a sense of the countryside to any home with a solid wood-look finish, it delivers substance without losing any of the style.

TR2F

#### DECORATIVE GLAZING OPTIONS

Simplicity

Dorchester Cut

Elegance

Flair

AVAILABLE GLAZING

Linear

- TR1L Aurora / Clear / Dorchester / Kensington / Obscure / Simplicity / Traditional Etch
- TR3Y Aurora / Clear / Dorchester / Kensington / Obscure / Simplicity / Traditional Etch
- TR1M Aurora / Bevel Diamonds / Clear / Elegance / Flair / Kensington / Obscure / Prairie / Reflections / Traditional Etch
- TR1W Bevel Diamonds / Clear / Diamond Cut /
  Dorchester / Elegance / Flair / Kensington / Linear / Matrix /
  Obscure / Prairie / Reflections / Retro / Traditional Etch