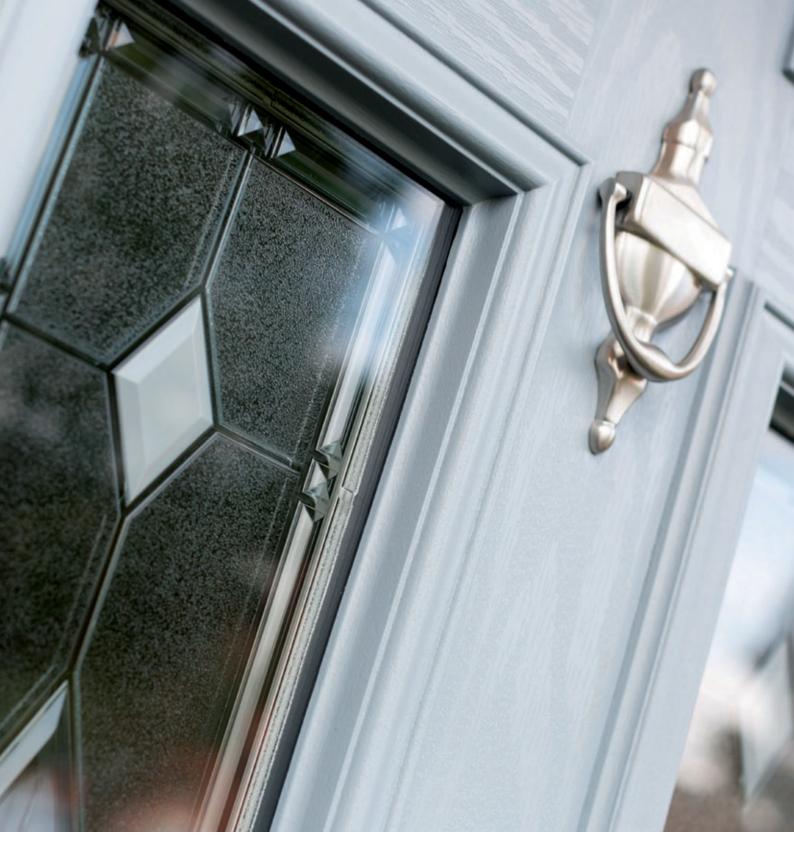

# TRADITIONAL RANGE

GLAZING IS A KEY FEATURE OF ANY FRONT DOOR, AND THE HÖRMANN TRUEDOR RANGE OF TRADITIONAL DOORS IS NO EXCEPTION. IT HAS A VAST ARRAY OF GLAZING OPTIONS AVAILABLE FOR YOU TO CHOOSE FROM.

#### DECORATIVE GLAZING OPTIONS

Harmony (Chartwell Green shown)

Diamond Cut

Dorchester (Amber shown)

Prairie

Elegance

Flair

Reflections