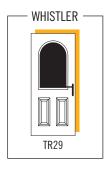

A statement door, the Whistler welcomes you home. Whether you prefer a coloured decorative design or a plain glazed panel, there are many glazing options to choose from.

#### AVAILABLE GLAZING

TR29 Clear / Diamond Cut / Elegance / Kensington Obscure / Reflections / Retro

- ▼ Retro available in Red, Blue, Green and Black.
- Available as Secured by Design, see page 53 for more details.