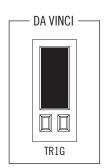

**GRASS GREEN** 

CHOOSE YOUR OWN RAL COLOUR  $\checkmark$ 

The Da Vinci makes the most of outside light with a striking single glass panel with two small solid panels beneath. Decorative options are guaranteed to make the right statement.

#### TR1G

#### AVAILABLE GLAZING

TR1G Aurora / Clear / Diamond Cut / Kensington / Linear / Matrix / Obscure / Prairie / Reflections / Simplicity

Available as Secured by Design, see page 53 for more details.