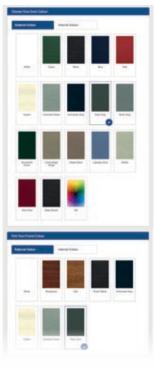

#### Visit: www.truedor.co.uk

- 1. Design your Hörmann Truedor
- 2. Take a picture of your own home and upload it
- 3. Use our on-line visualiser to see how your home will look with your chosen door fitted