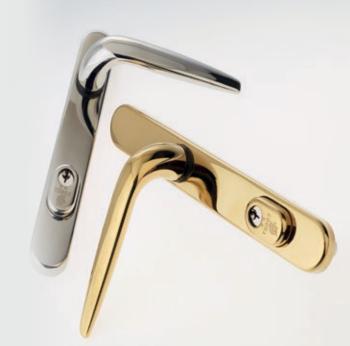

### TRULY BEAUTIFUL HARDWARE

We feature fully suited hardware as standard. Our 2 Star high security door handle is an attractive looking product, which offers an ergonomic design with no compromise on grip length. The handle has been designed to protect the cylinder from attack and provides a visible and obvious deterrent to potential intruders.

The letterplate has been designed very much with aesthetics in mind with its simple but elegant styling, designed to complement any door and suited finishes with other door furniture. The construction is unique with pressed metal flaps that shroud the surround from view.