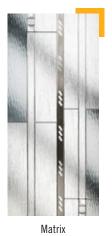

Matrix

- Coloured Diamonds available in Red, Blue, Green and Black with Stippolyte backing glass.
- Retro available in Red, Blue, Green and Black.
- Harmony available in various colours, please see page 22 for more details.
- Available as Secured by Design, see page 53 for more details.

Matrix

Reflections

Touch of Privacy (For white doors only)

Traditional Etch (Grey only)

#### DECORATIVE GLAZING OPTIONS

**Diamond Cut** 

TR1H

Dorchester

Elegance

Kensington

Linear

Matrix

#### AVAILABLE GLAZING

Matrix

Linear

TR17 Aurora / Clear / Diamonds / Elegance / Kensington / Linear / Matrix / Obscure / Prairie / Reflections / Retro

Prairie

Reflections

- TR61 Clear / Elegance / Dorchester / Flair / Kensington / Matrix / Obscure / Reflections / Retro
- TR76 Clear / Elegance / Dorchester / Flair / Kensington / Matrix / Obscure / Reflections / Retro
- Retro available in Red, Blue, Green and Black.
- Available as Secured by Design, see page 53 for more details.

#### DECORATIVE GLAZING OPTIONS

Dorchester

Kensington

Reflections

Flair

Matrix

Retro (Black shown) ▼

Dorchester