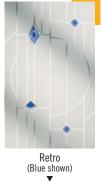

Retro (Blue shown)

Traditional Etch (Grey only)

Matrix

- Coloured Diamonds available in Red, Blue, Green and Black with Stippolyte backing glass.
- Retro available in Red, Blue, Green and Black.
- Harmony available in various colours, please see page 22 for more details.
- Available as Secured by Design, see page 53 for more details.

- Coloured Diamonds available in Red, Blue, Green and Black with Stippolyte backing glass.
- Retro available in Red, Blue, Green and Black.
- Harmony available in various colours, please see page 22 for more details.

- Coloured Diamonds available in Red, Blue, Green and Black with Stippolyte backing glass.
- Retro available in Red, Blue, Green and Black.
- Harmony available in various colours, please see page 22 for more details.
- Available as Secured by Design, see page 53 for more details.

#### AVAILABLE GLAZING

TR29 Clear / Diamond Cut / Elegance / Kensington Obscure / Reflections / Retro

- ▼ Retro available in Red, Blue, Green and Black.
- Available as Secured by Design, see page 53 for more details.

- ▼ Retro available in Red, Blue, Green and Black.
- Available as Secured by Design, see page 53 for more details.
- Specially designed to suit narrow openings, see page 56 for details.
- w Available in White only.

#### DECORATIVE GLAZING OPTIONS

TR2P

t Elegance

Prairie

Retro (Black shown)

Traditional Etch (Grey only)

- Retro available in Red, Blue, Green and Black.
- Available as Secured by Design, see page 53 for more details.

#### **DECORATIVE GLAZING OPTIONS**

Elegance

Dorchester

Flair

Kensington

Matrix

Reflections

Retro (Black shown) ▼

#### DECORATIVE GLAZING OPTIONS

Dorchester

Kensington

Reflections

Flair

Matrix

Retro (Black shown) ▼

Dorchester