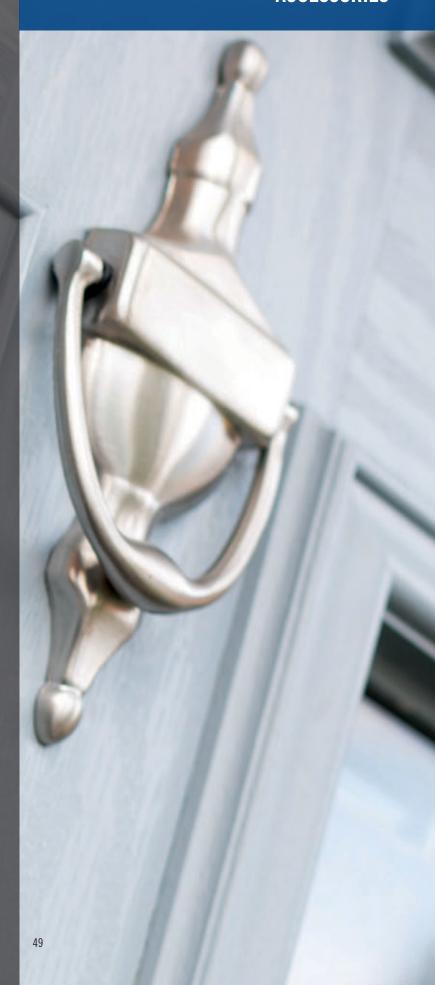

The door knockers, numerals, eyeviewer and lettering have been sensitively designed to complement the features of any external door face. Manufactured from 304 stainless steel (with the exception of the eyeviewer which is brass), the products offer ultimate corrosion resistance for ultimate performance.