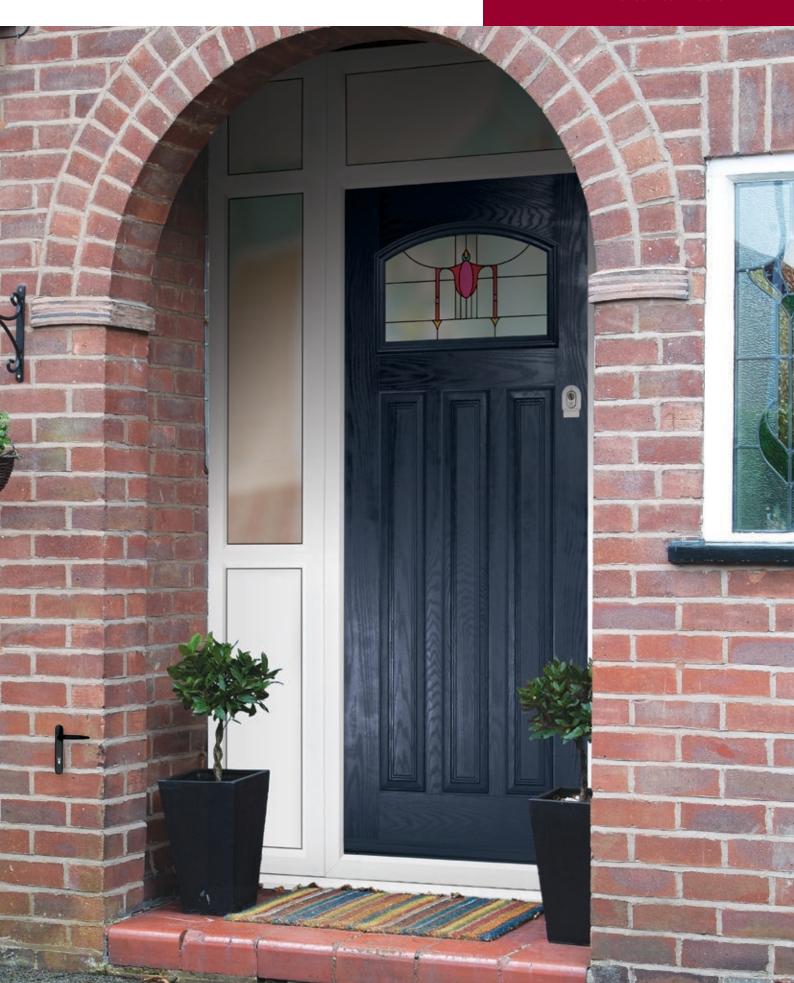

An example of truly traditional values. The Rembrandt is a solid door, save for an exquisite eye-catching glazed panel around head height which can be used to feature the house number, or choose one of our other beautiful glass designs.