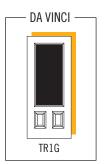

**GRASS GREEN** 

CHOOSE YOUR OWN RAL COLOUR  $\checkmark$ 

The Da Vinci makes the most of outside light with a striking single glass panel with two small solid panels beneath. Decorative options are guaranteed to make the right statement.

#### TR1G

#### AVAILABLE GLAZING

TR1G Aurora / Clear / Diamond Cut / Kensington / Linear / Matrix / Obscure / Prairie / Reflections / Simplicity

Available as Secured by Design, see page 53 for more details.