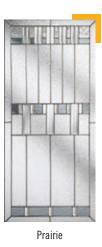

#### DECORATIVE GLAZING OPTIONS

Harmony (Chartwell Green shown)

Diamond Cut

Dorchester (Amber shown)

Prairie

Elegance

Flair

Reflections

#### DECORATIVE GLAZING OPTIONS

TR2P

t Elegance

Prairie

Retro (Black shown)

Traditional Etch (Grey only)