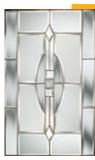

#### DECORATIVE GLAZING OPTIONS

Harmony (Chartwell Green shown)

Diamond Cut

Dorchester (Amber shown)

Prairie

Elegance

Flair

Reflections

#### DECORATIVE GLAZING OPTIONS

Harmony (Chartwell Green shown)

Harmony (Larkspur Blue shown)

Harmony (Silver Grey shown)

Harmony (Silver Grey shown)

TR04 Silver Grey

Harmony

(Clear shown)