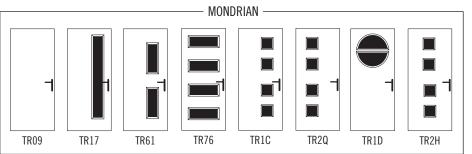

#### **CLEAR & OBSCURE GLAZING**

With a selection of smart styles to choose from, the Mondrian is the definition of modernity. This door makes a focal point of its stunning geometric glazing, providing even more kerb appeal for your home.

#### **DECORATIVE GLAZING OPTIONS**

Elegance

Dorchester

Flair

Kensington

Matrix

Reflections

Retro (Black shown) ▼

#### AVAILABLE GLAZING

Matrix

Linear

TR17 Aurora / Clear / Diamonds / Elegance / Kensington / Linear / Matrix / Obscure / Prairie / Reflections / Retro

Prairie

Reflections

- TR61 Clear / Elegance / Dorchester / Flair / Kensington / Matrix / Obscure / Reflections / Retro
- TR76 Clear / Elegance / Dorchester / Flair / Kensington / Matrix / Obscure / Reflections / Retro
- Retro available in Red, Blue, Green and Black.
- Available as Secured by Design, see page 53 for more details.

#### **CLEAR & OBSCURE GLAZING**

The strikingly modern Mondrian door, creates the right first impression every time. With the best security and true durability you can be confident in your decision when choosing a Hörmann Truedor contemporary door.