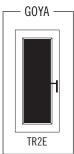

#### **CLEAR & OBSCURE GLAZING**

Almost fully glazed, the Goya is beautiful in its simplicity.

There are four subtly different glazing styles to choose from which bring a signature elegance to any home.

#### DECORATIVE GLAZING OPTIONS

## AVAILABLE GLAZING

TR2E Aurora / Clear / Clear Lines / Kensington / Obscure / Satin Lines

CLEAR & OBSCURE GLAZING
STIPPOLYTE COTSWOLD CLEAR SATIN

Available as Secured by Design, see page 53 for more details.