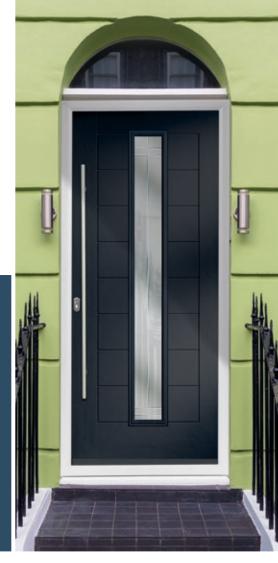

If a Contemporary door style feels like a radical departure for you, try the Hörmann Truedor online door designer to test out the Kandinsky, Mondrian and Goya in different colours.

The stylish Kandinsky door provides instant sophistication to any home. This contemporary door is available with left, right or centred contemporary glazed panels, or can be ordered as a solid door for complete privacy.

#### CLEAR & OBSCURE GLAZING

**GRASS GREEN** 

CHOOSE YOUR OWN RAL COLOUR  $\checkmark$ 

The Kandinsky door, with its sleek and fashionable design, imbues any home with a modern and sophisticated vibe, all while providing the added assurance that your entrance is securely protected.