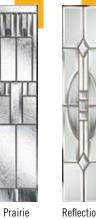

#### DECORATIVE GLAZING OPTIONS

Harmony (Chartwell Green shown)

Diamond Cut

Dorchester (Amber shown)

Prairie

Elegance

Flair

Reflections

#### AVAILABLE GLAZING

Kensington

TRO4 Bevel Diamonds / Clear / Coloured Diamonds / Diamond Cut / Dorchester / Elegance / Flair / Harmony / Kensington / Linear / Matrix / Obscure / Prairie / Reflections / Retro / Traditional Etch