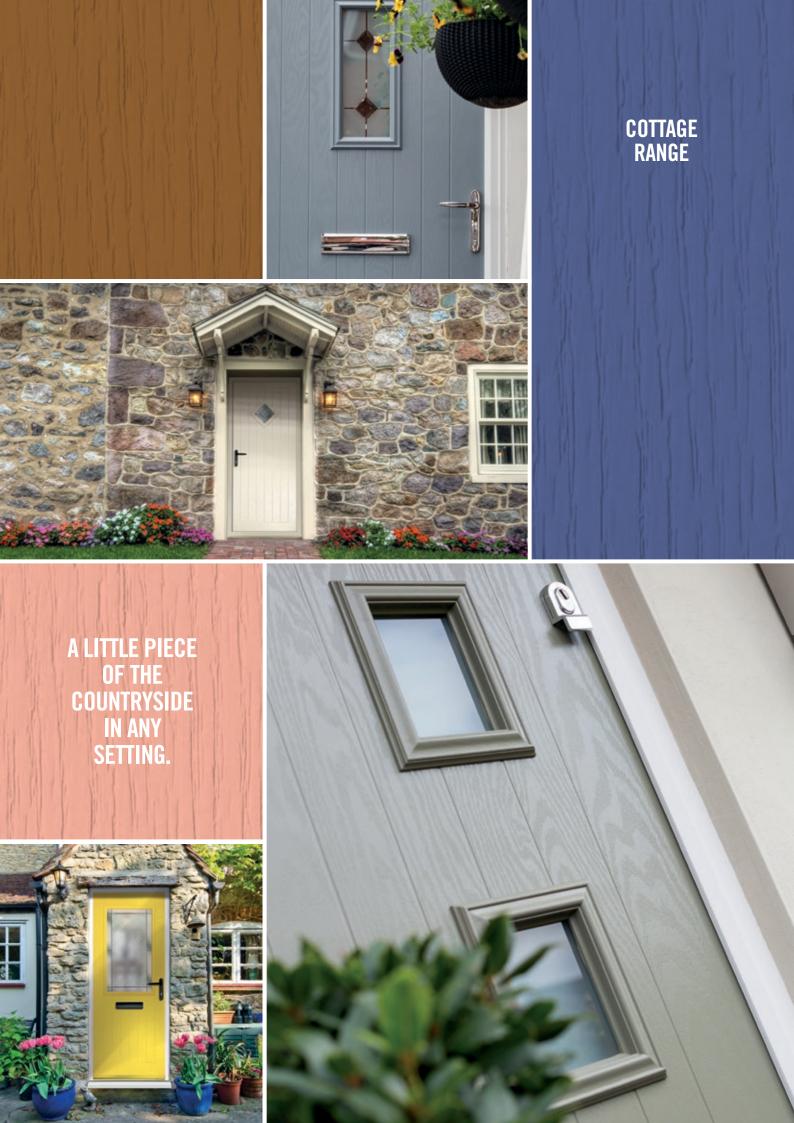

#### **COTTAGE RANGE**

Character properties are perennially popular among home buyers who are looking for a piece of history. These period properties usally offer original features which their owners seek to preserve. Even when looking to renovate or improve these homes, attention to detail is key, so modern fixtures with heritage overtones are the ideal solution.

Country cottages are renowned for oozing charm whilst affording a warm welcome. From their flagstone floors and cast-iron fireplaces through to their tightly thatched roofs and sturdy garden gates, the typical British cottage is a byword for expert craftsmanship.

Great care must be taken in restoring and maintaining cottages to retain their unique nature, with owners becoming the custodians of their past and future. Salvage yards can be a gold mine for reclaimed fittings and furnishings such as Victorian radiators and aged railway sleepers.

But finding entire sets of matching windows or original front doors of any quality is practically impossible.

With the Cottage range, Hörmann Truedor makes it possible to put a totally modern door on to any character property in both urban and rural environments.

The Cottage range brings a sense of the countryside to any home and with a solid wood-look finish, delivers substance without losing any of the style.

Available in a variety of styles, with a great choice of glazing options, the Turner has a 'tongue and groove' effect which is reminiscent of a farmhouse door. It brings a distinct rural feel to any property.