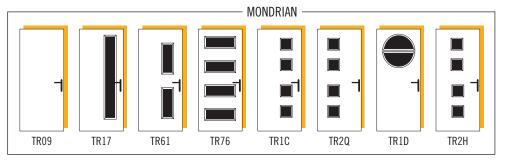

#### **CLEAR & OBSCURE GLAZING**

With a selection of smart styles to choose from, the Mondrian is the definition of modernity. This door makes a focal point of its stunning geometric glazing, providing even more kerb appeal for your home.

# **MONDRIAN**

#### AVAILABLE GLAZING

Matrix

Linear

TR17 Aurora / Clear / Diamonds / Elegance / Kensington / Linear / Matrix / Obscure / Prairie / Reflections / Retro

Prairie

Reflections

- TR61 Clear / Elegance / Dorchester / Flair / Kensington / Matrix / Obscure / Reflections / Retro
- TR76 Clear / Elegance / Dorchester / Flair / Kensington / Matrix / Obscure / Reflections / Retro
- Retro available in Red, Blue, Green and Black.
- Available as Secured by Design, see page 53 for more details.

#### **CLEAR & OBSCURE GLAZING**

The strikingly modern Mondrian door, creates the right first impression every time. With the best security and true durability you can be confident in your decision when choosing a Hörmann Truedor contemporary door.