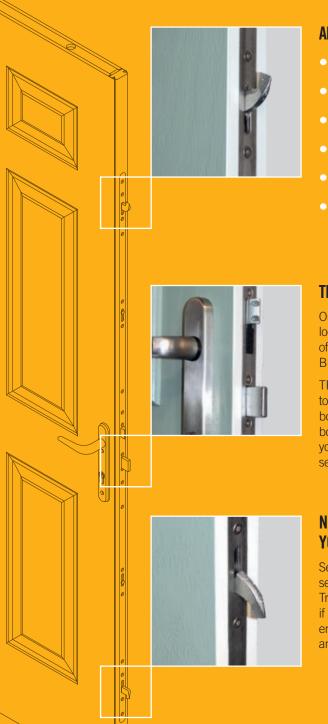

### ALL HÖRMANN TRUEDOR DOORS ARE AVAILABLE WITH:

- HIGH SECURITY, STAINLESS STEEL MULTI POINT LOCKING SYSTEM
- 2 SETS OF TRIPLE HINGE BOLTS EXCLUSIVE TO HÖRMANN TRUEDOR
- TOUGHENED SAFETY GLASS TO BS EN 12600
- 2 STAR HANDLE AND 1 STAR CYLINDER GIVING 3 STAR SECURITY
- STEEL REINFORCED FRAME
- OPTIONAL SPLIT SPINDLE

### TRULY SECURE COMPOSITE DOORS

Our composite doors are fitted with high security multipoint locking systems as standard. These locks meet the requirements of PAS 23/24 and are tested in accordance with BS EN ISO 1303 Building Hardware – Cylinders for Locks.

TRIPLE HINGE-BOLTS To take the security of our composite doors to an even higher level, we also supply our specially designed dog bolt system as standard. This involves two sets of triple hingebolts that secure the composite door to the frame, protecting you against intruders. Designed to complement our existing high security multi-point lock.