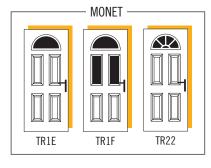

Traditional Etch (Grey only)

- Available as Secured by Design, see page 53 for more details.
- Specially designed to suit narrow openings, see page 56 for details.
- w Available in White only.

The Monet is instantly recognisable with its classic half moon glazed top panel. The middle two panels can be glazed for extra light or left solid for added privacy.

# TR1E TR1F TR22

#### AVAILABLE GLAZING

- TR1E Bevel Diamonds / Clear / Coloured Diamonds / Diamond Cut / Dorchester / Elegance / Flair / Harmony / Kensington / Matrix / Obscure / Prairie / Reflections / Retro
- TR1F Bevel Diamonds / Clear / Coloured Diamonds / Diamond Cut / Dorchester / Elegance / Flair / Harmony / Kensington / Matrix / Obscure / Prairie / Reflections / Retro
- TR22 Clear / Obscure