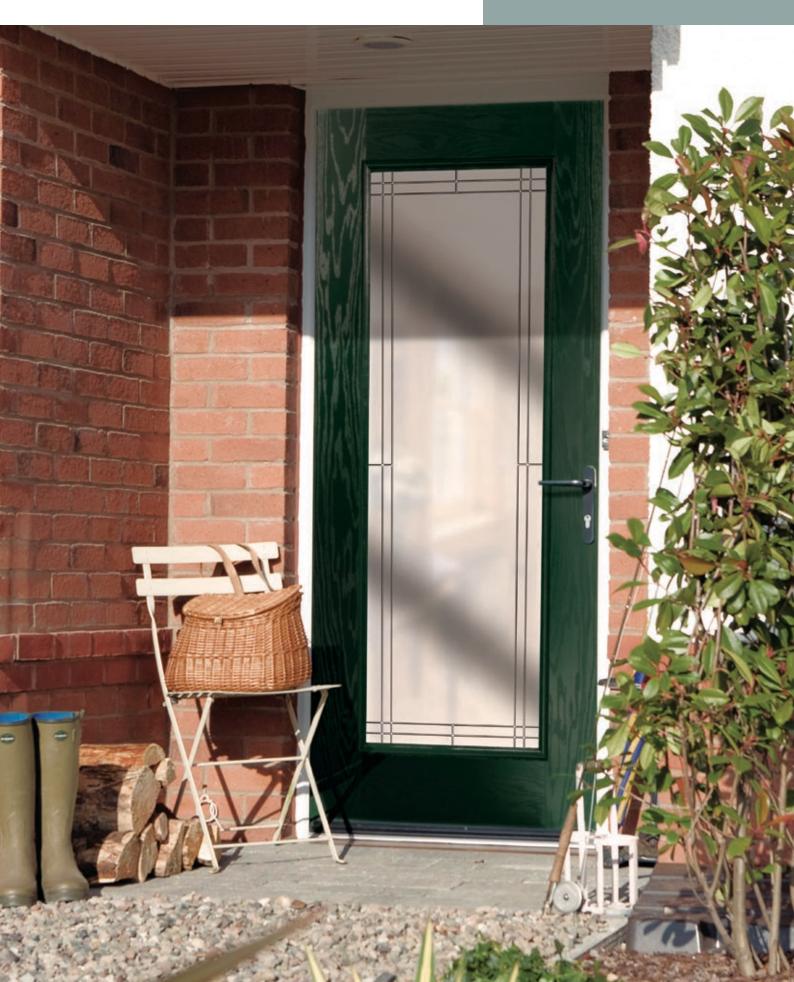

An example of truly traditional values. The Rembrandt is a solid door, save for an exquisite eye-catching glazed panel around head height which can be used to feature the house number, or choose one of our other beautiful glass designs.

# **REMBRANDT**

CLASSIC COLOURS ~

| ANTHRACITE      | LARKSPUR BLUE |
|-----------------|---------------|
| STEEL BLUE      | JET BLACK     |
| TIDEWAY BLUE    | SLATE GREY    |
| FIR GREEN       | WHITE         |
| CHARTWELL GREEN | RUBY RED      |