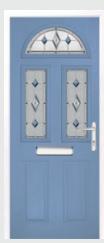

Traditional Etch (Grey only)

- Available as Secured by Design, see page 53 for more details.
- Specially designed to suit narrow openings, see page 56 for details.
- w Available in White only.

The Monet is instantly recognisable with its classic half moon glazed top panel. The middle two panels can be glazed for extra light or left solid for added privacy.

## **MONET**