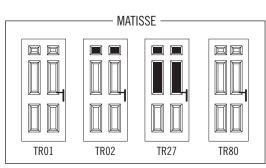

Linear

Available in four styles, all Matisse doors have six panels, with the option to glaze either two or four of the panels.

A truly versatile door.

#### 闰 TR01 TR02 TR27 TR80\* w

#### AVAILABLE GLAZING

- TR02 Bevel Diamonds / Clear / Coloured Diamonds /
  Diamond Cut / Dorchester / Elegance / Flair / Harmony /
  Kensington / Matrix / Obscure / Prairie / Reflections / Retro / Square Lead / Traditional Etch
- TR27 Bevel Diamonds / Clear / Coloured Diamonds /
  Diamond Cut / Dorchester / Elegance / Flair / Harmony /
  Kensington / Matrix / Obscure / Prairie / Reflections / Retro
- Blue Green Black

- Coloured Diamonds available in Red, Blue, Green and Black with Stippolyte backing glass.
- Retro available in Red, Blue, Green and Black.
- Harmony available in various colours, please see page 22 for more details.

Traditional Etch (Grey only)

- Available as Secured by Design, see page 53 for more details.
- Specially designed to suit narrow openings, see page 56 for details.
- w Available in White only.

The Monet is instantly recognisable with its classic half moon glazed top panel. The middle two panels can be glazed for extra light or left solid for added privacy.