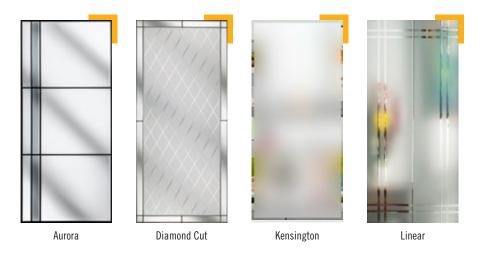

#### DECORATIVE GLAZING OPTIONS

Harmony (Chartwell Green shown)

Diamond Cut

Dorchester (Amber shown)

Prairie

Elegance

Flair

Reflections

#### AVAILABLE GLAZING

Kensington

TRO4 Bevel Diamonds / Clear / Coloured Diamonds / Diamond Cut / Dorchester / Elegance / Flair / Harmony / Kensington / Linear / Matrix / Obscure / Prairie / Reflections / Retro / Traditional Etch

Matrix

- Coloured Diamonds available in Red, Blue, Green and Black with Stippolyte backing glass.
- Retro available in Red, Blue, Green and Black.
- Harmony available in various colours, please see page 22 for more details.
- Available as Secured by Design, see page 53 for more details.

Linear

Available in four styles, all Matisse doors have six panels, with the option to glaze either two or four of the panels.

A truly versatile door.