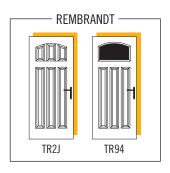

An example of truly traditional values. The Rembrandt is a solid door, save for an exquisite eye-catching glazed panel around head height which can be used to feature the house number, or choose one of our other beautiful glass designs.

#### AVAILABLE GLAZING

TR94 Clear / Dorchester / Kensington / Numbers / Obscure / Reflections / Simplicity / Victoriana

Available as Secured by Design, see page 53 for more details.

#### NUMBERS borders are available in 5 colours.