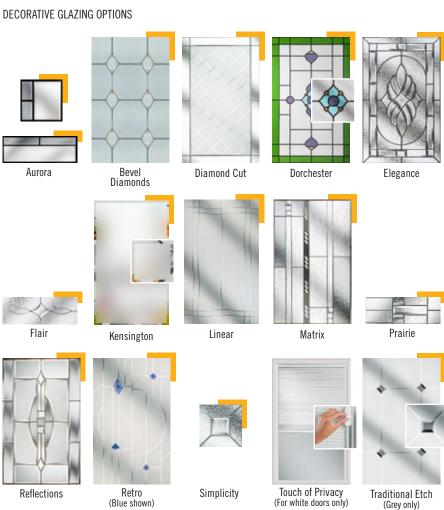

#### DECORATIVE GLAZING OPTIONS

Harmony (Chartwell Green shown)

Diamond Cut

Dorchester (Amber shown)

Prairie

Elegance

Flair

Reflections

Retro (Blue shown)

Traditional Etch (Grey only)

#### AVAILABLE GLAZING

Kensington

TRO4 Bevel Diamonds / Clear / Coloured Diamonds / Diamond Cut / Dorchester / Elegance / Flair / Harmony / Kensington / Linear / Matrix / Obscure / Prairie / Reflections / Retro / Traditional Etch

Matrix

- Coloured Diamonds available in Red, Blue, Green and Black with Stippolyte backing glass.
- Retro available in Red, Blue, Green and Black.
- Harmony available in various colours, please see page 22 for more details.
- Available as Secured by Design, see page 53 for more details.

Linear

Available in four styles, all Matisse doors have six panels, with the option to glaze either two or four of the panels.

A truly versatile door.