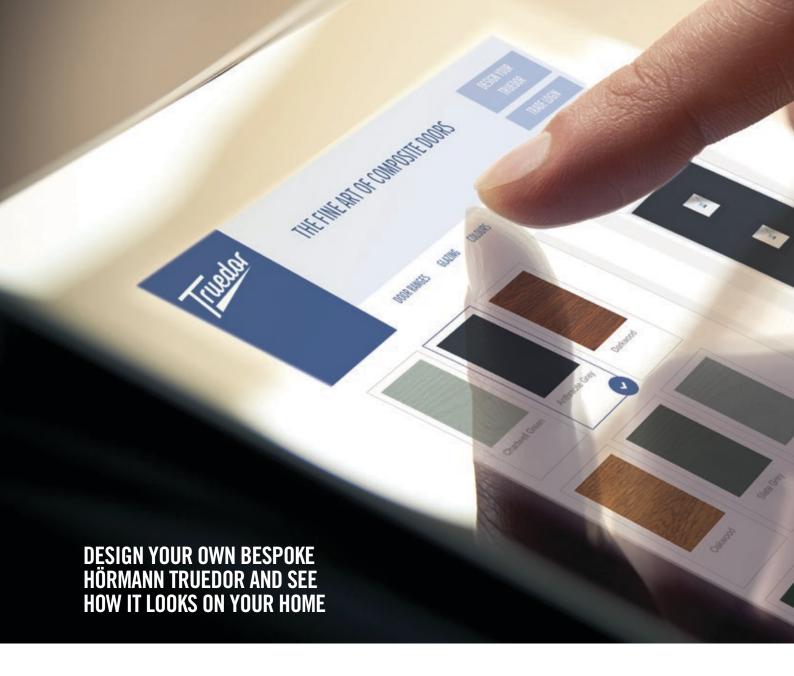

# **MATCHING SIDEPANELS**

(438mm including couplers)

Available as Secured by Design, see page 53 for more details.

MIDRAIL SIDELIGHT

TOPLIGHT

Our fantastic on-line door designer allows you to design your door prior to ordering and to visualise how your home will look with your brand new Hörmann Truedor fitted.

#### Visit: www.truedor.co.uk

- 1. Design your Hörmann Truedor
- 2. Take a picture of your own home and upload it
- 3. Use our on-line visualiser to see how your home will look with your chosen door fitted