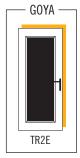

#### **CLEAR & OBSCURE GLAZING**

Almost fully glazed, the Goya is beautiful in its simplicity.

There are four subtly different glazing styles to choose from which bring a signature elegance to any home.

# GOYA

## AVAILABLE GLAZING

TR2E Aurora / Clear / Clear Lines / Kensington / Obscure / Satin Lines

CLEAR & OBSCURE GLAZING
STIPPOLYTE COTSWOLD CLEAR SATIN

Available as Secured by Design, see page 53 for more details.