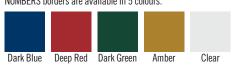

#### DECORATIVE GLAZING OPTIONS

Dorchester

Kensington

Numbers (Deep Red & Dark Blue shown)

Reflections

Simplicity

Victoriana (Red, Blue, Green & Purple)

#### NUMBERS borders are available in 5 colours.