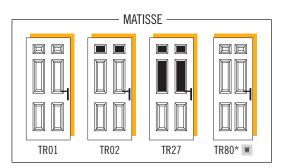

Linear

Available in four styles, all Matisse doors have six panels, with the option to glaze either two or four of the panels.

A truly versatile door.

#### 闰 TR01 TR02 TR27 TR80\* w

#### AVAILABLE GLAZING

- TR02 Bevel Diamonds / Clear / Coloured Diamonds /
  Diamond Cut / Dorchester / Elegance / Flair / Harmony /
  Kensington / Matrix / Obscure / Prairie / Reflections / Retro / Square Lead / Traditional Etch
- TR27 Bevel Diamonds / Clear / Coloured Diamonds /
  Diamond Cut / Dorchester / Elegance / Flair / Harmony /
  Kensington / Matrix / Obscure / Prairie / Reflections / Retro
- Blue Green Black

Traditional Etch (Grey only)

- Available as Secured by Design, see page 53 for more details.
- Specially designed to suit narrow openings, see page 56 for details.
- w Available in White only.

The Monet is instantly recognisable with its classic half moon glazed top panel. The middle two panels can be glazed for extra light or left solid for added privacy.