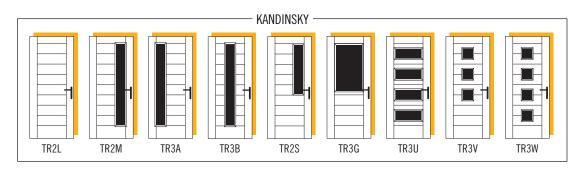

If a Contemporary door style feels like a radical departure for you, try the Hörmann Truedor online door designer to test out the Kandinsky, Mondrian and Goya in different colours.

The stylish Kandinsky door provides instant sophistication to any home. This contemporary door is available with left, right or centred contemporary glazed panels, or can be ordered as a solid door for complete privacy.

# **KANDINSKY**

CLASSIC COLOURS ~

ANTHRACITE LARKSPUR BLUE

STEEL BLUE JET BLACK

TIDEWAY BLUE SLATE GREY

FIR GREEN WHITE

CHARTWELL GREEN RUBY RED

| PREMIUM COLOURS ~ |                  |
|-------------------|------------------|
| BROWN BLACK       | ROSEWOOD         |
| GOLDEN OAK        | DESERT SAND      |
| STONE QUARRY      | CAMOUFLAGE BEIGE |
| SAND DUNE         | CREAM            |
| PURE ORANGE       | ZINC YELLOW      |
| ANTIQUE PINK      | PASTEL ORANGE    |
| PASTEL VIOLET     | PEARL BLACKBERRY |
| PURPLE VIOLET     | ULTRAMARINE      |
| OCEAN BLUE        | PIGEON           |
| SILVER GREY       | HORIZON          |
| WILLOW            | COUNTRY GREEN    |
| PALE GREEN        | LIGHT GREEN      |

#### AVAILABLE GLAZING

- TR3A Aurora / Bevel Diamonds / Clear / Elegance / Kensington / Linear / Matrix / Obscure / Prairie / Reflections / Retro
- TR3B Aurora / Bevel Diamonds / Clear / Elegance / Kensington / Linear / Matrix / Obscure / Prairie / Reflections / Retro
- TR2M Aurora / Bevel Diamonds / Clear / Elegance / Kensington / Linear / Matrix / Obscure / Prairie / Reflections / Retro
- TR2S Bevel Diamonds / Clear / Diamond Cut / Dorchester / Elegance / Flair / Kensington / Linear / Matrix / Obscure / Prairie / Reflections / Retro / Traditional Etch

#### CLEAR & OBSCURE GLAZING

**GRASS GREEN** 

CHOOSE YOUR OWN RAL COLOUR  $\checkmark$ 

The Kandinsky door, with its sleek and fashionable design, imbues any home with a modern and sophisticated vibe, all while providing the added assurance that your entrance is securely protected.