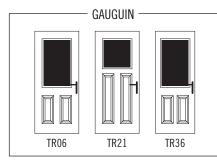

#### CLEAR & OBSCURE GLAZING

**GRASS GREEN** 

With a distinctive large glazed panel with two solid ones beneath, the Gauguin makes beautiful glass its key feature.

# **GAUGUIN**

# **DECORATIVE GLAZING OPTIONS**

TR06

TR36\* w

Diamonds

Diamond Cut

Elegance

Linear

Kensington

#### AVAILABLE GLAZING

- TRO6 Clear / Obscure / Bevel Diamonds / Diamond Cut / Dorchester / Elegance / Linear / Kensington / Matrix / Reflections / Retro / Touch of Privacy / Traditional Etch
- TR21 Clear / Obscure / Dorchester / Kensington
- TR36 Clear / Obscure

- ▼ Retro available in Red, Blue, Green and Black.
- Available as Secured by Design, see page 53 for more details.
- Specially designed to suit narrow openings, see page 56 for details.
- w Available in White only.