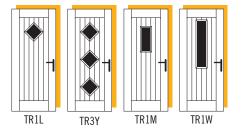

#### DECORATIVE GLAZING OPTIONS

Simplicity

Dorchester Cut

Elegance

Flair

AVAILABLE GLAZING

Linear

- TR1L Aurora / Clear / Dorchester / Kensington / Obscure / Simplicity / Traditional Etch
- TR3Y Aurora / Clear / Dorchester / Kensington / Obscure / Simplicity / Traditional Etch
- TR1M Aurora / Bevel Diamonds / Clear / Elegance / Flair / Kensington / Obscure / Prairie / Reflections / Traditional Etch
- TR1W Bevel Diamonds / Clear / Diamond Cut /
  Dorchester / Elegance / Flair / Kensington / Linear / Matrix /
  Obscure / Prairie / Reflections / Retro / Traditional Etch