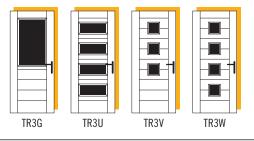

## AVAILABLE GLAZING

- TR3G Bevel Diamonds / Clear / Diamond Cut /
  Dorchester / Elegance / Kensington / Linear / Matrix /
  Obscure / Reflections / Retro / Touch of Privacy / Traditional Etch
- TR3U Aurora / Bevel Diamonds / Clear / Elegance / Flair / Kensington / Obscure / Prairie / Reflections / Traditional Etch
- TR3V Aurora / Clear / Dorchester / Kensington / Obscure / Simplicity / Traditional Etch
- TR3W Aurora / Clear / Dorchester / Kensington / Obscure / Simplicity / Traditional Etch