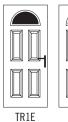

#### AVAILABLE GLAZING

- TR1E Bevel Diamonds / Clear / Coloured Diamonds / Diamond Cut / Dorchester / Elegance / Flair / Harmony / Kensington / Matrix / Obscure / Prairie / Reflections / Retro
- TR1F Bevel Diamonds / Clear / Coloured Diamonds / Diamond Cut / Dorchester / Elegance / Flair / Harmony / Kensington / Matrix / Obscure / Prairie / Reflections / Retro
- TR22 Clear / Obscure