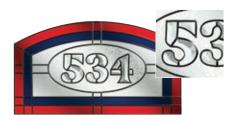

An example of truly traditional values. The Rembrandt is a solid door, save for an exquisite eye-catching glazed panel around head height which can be used to feature the house number, or choose one of our other beautiful glass designs.

#### DECORATIVE GLAZING OPTIONS

Dorchester

Kensington

Numbers (Deep Red & Dark Blue shown)

Reflections

Simplicity

Victoriana (Red, Blue, Green & Purple)

#### AVAILABLE GLAZING

TR94 Clear / Dorchester / Kensington / Numbers / Obscure / Reflections / Simplicity / Victoriana

Available as Secured by Design, see page 53 for more details.

#### NUMBERS borders are available in 5 colours.