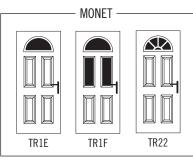

Traditional Etch (Grey only)

- Available as Secured by Design, see page 53 for more details.
- Specially designed to suit narrow openings, see page 56 for details.
- w Available in White only.

The Monet is instantly recognisable with its classic half moon glazed top panel. The middle two panels can be glazed for extra light or left solid for added privacy.

# TR1E TR1F TR22

#### AVAILABLE GLAZING

- TR1E Bevel Diamonds / Clear / Coloured Diamonds / Diamond Cut / Dorchester / Elegance / Flair / Harmony / Kensington / Matrix / Obscure / Prairie / Reflections / Retro
- TR1F Bevel Diamonds / Clear / Coloured Diamonds / Diamond Cut / Dorchester / Elegance / Flair / Harmony / Kensington / Matrix / Obscure / Prairie / Reflections / Retro
- TR22 Clear / Obscure