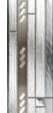

#### AVAILABLE GLAZING

Kensington

TRO4 Bevel Diamonds / Clear / Coloured Diamonds / Diamond Cut / Dorchester / Elegance / Flair / Harmony / Kensington / Linear / Matrix / Obscure / Prairie / Reflections / Retro / Traditional Etch

Matrix

- Coloured Diamonds available in Red, Blue, Green and Black with Stippolyte backing glass.
- Retro available in Red, Blue, Green and Black.
- Harmony available in various colours, please see page 22 for more details.
- Available as Secured by Design, see page 53 for more details.