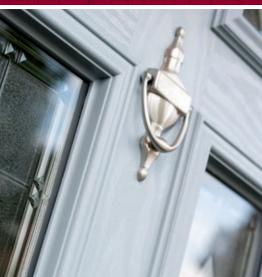

### TRULY BEAUTIFUL HARDWARE

We feature fully suited hardware as standard. Our 2 Star high security door handle is an attractive looking product, which offers an ergonomic design with no compromise on grip length. The handle has been designed to protect the cylinder from attack and provides a visible and obvious deterrent to potential intruders.

The letterplate has been designed very much with aesthetics in mind with its simple but elegant styling, designed to complement any door and suited finishes with other door furniture. The construction is unique with pressed metal flaps that shroud the surround from view.

The door knockers, numerals, eyeviewer and lettering have been sensitively designed to complement the features of any external door face. Manufactured from 304 stainless steel (with the exception of the eyeviewer which is brass), the products offer ultimate corrosion resistance for ultimate performance.