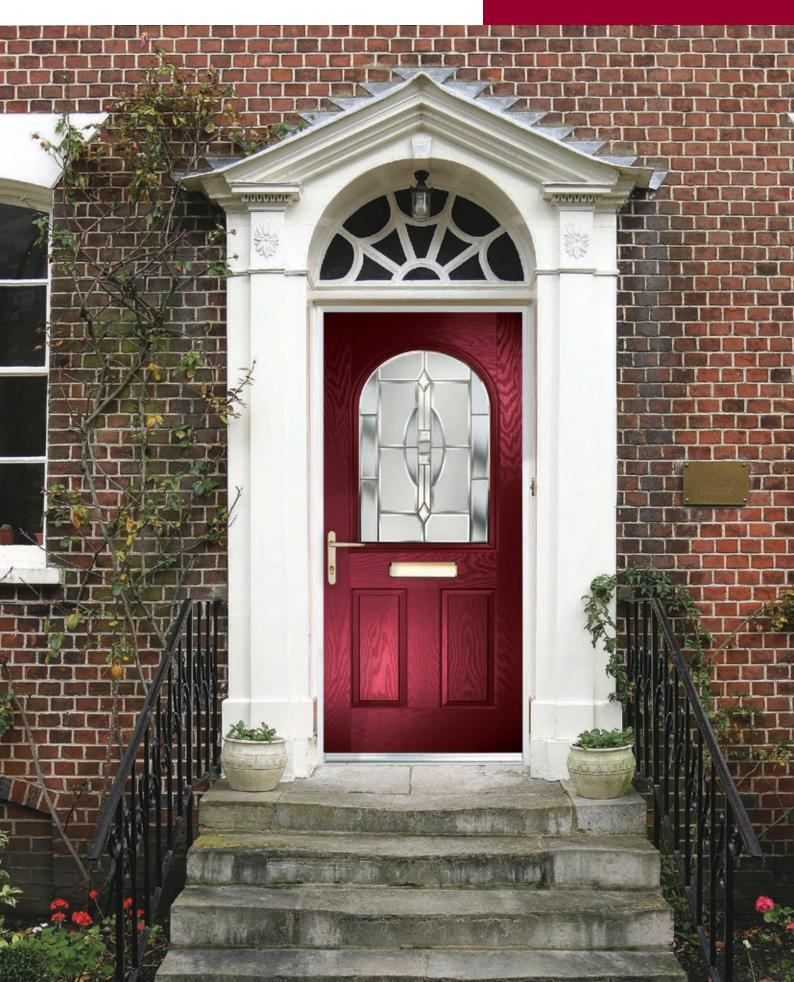

An example of truly traditional values. The Rembrandt is a solid door, save for an exquisite eye-catching glazed panel around head height which can be used to feature the house number, or choose one of our other beautiful glass designs.

# **REMBRANDT**

CLASSIC COLOURS ~

| ANTHRACITE      | LARKSPUR BLUE |
|-----------------|---------------|
| STEEL BLUE      | JET BLACK     |
| TIDEWAY BLUE    | SLATE GREY    |
| FIR GREEN       | WHITE         |
| CHARTWELL GREEN | RUBY RED      |