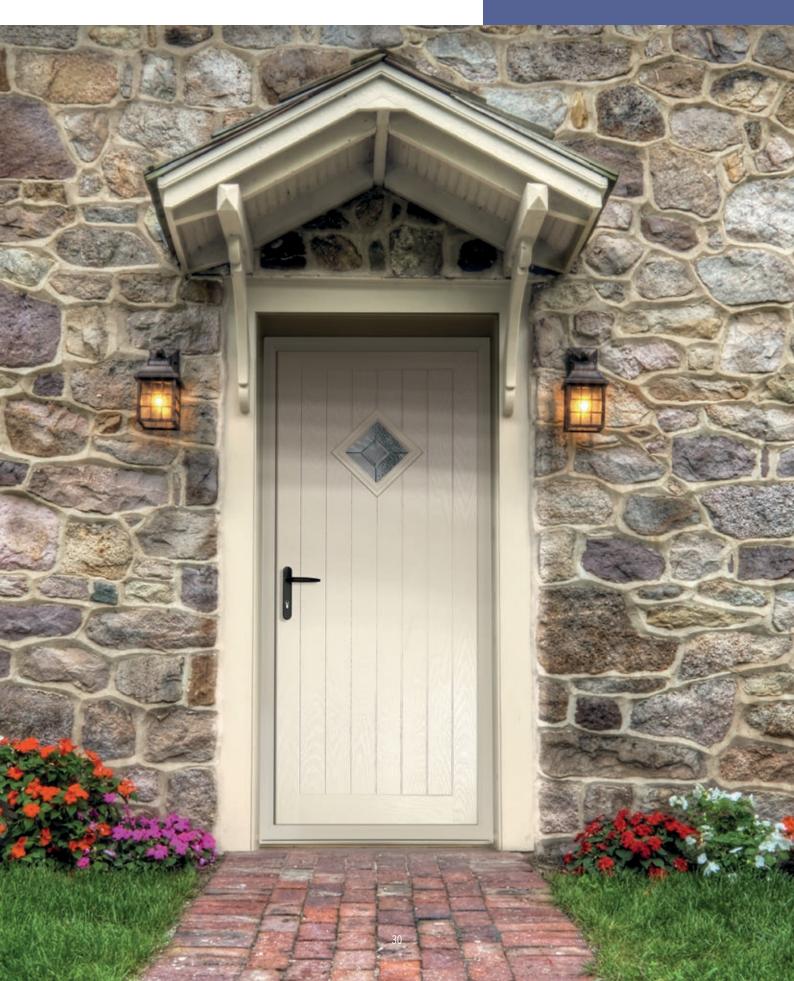

#### TRADITIONAL RANGE

Whether you live on a Victorian terrace or a modern development, your home is as individual as you are and deserves a front door that makes a unique statement about you. By choosing a modern, composite door you can benefit from a vast range of styles, colours, glass options and handles, and what's more, every door is made to measure.

There is something of the traditionalist in all of us, as we celebrate the strengths of British culture such as art, design and manufacturing in the furnishing of our homes. Crafted in Britain, all our Traditional doors are finished to perfection.

From the style and colour to the choice of glass and handles, you can select from an impressive array of options to create your own bespoke door. The different door styles in the Traditional range marry timeless elegance and classic design.

From the beautifully understated, fourpanel Cézanne to the striking and robust Rembrandt, these versatile doors suit a wide variety of homes.