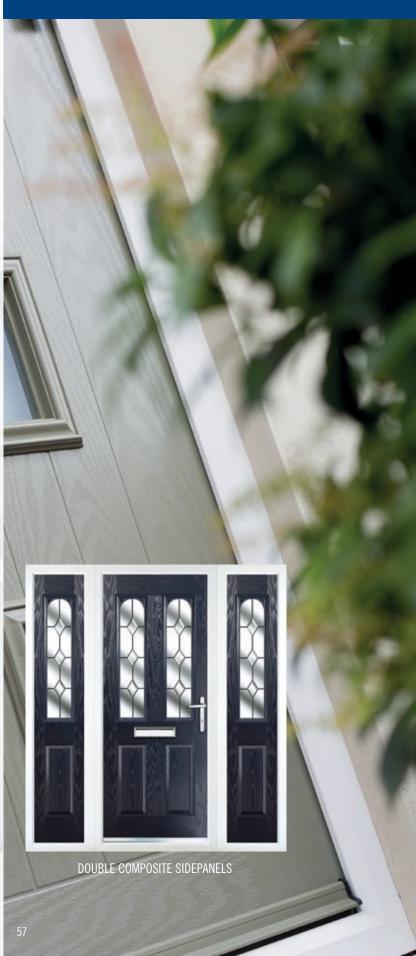

# **SIDEPANELS & TOPLIGHTS**

For added individuality or to replace your doorset like for like, we offer fully glazed sidelights or toplights, or composite sidepanels to match the door. These are all available as single or as a pair in a variety of styles.

# **MATCHING SIDEPANELS**

(438mm including couplers)

Available as Secured by Design, see page 53 for more details.

MIDRAIL SIDELIGHT

TOPLIGHT

Our fantastic on-line door designer allows you to design your door prior to ordering and to visualise how your home will look with your brand new Hörmann Truedor fitted.