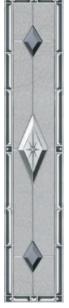

#### DECORATIVE GLAZING OPTIONS

Harmony (Chartwell Green shown)

Diamond Cut

Dorchester (Amber shown)

Prairie

Elegance

Flair

Reflections

Retro (Blue shown)

Traditional Etch (Grey only)

#### AVAILABLE GLAZING

Kensington

TRO4 Bevel Diamonds / Clear / Coloured Diamonds / Diamond Cut / Dorchester / Elegance / Flair / Harmony / Kensington / Linear / Matrix / Obscure / Prairie / Reflections / Retro / Traditional Etch

Matrix

- Coloured Diamonds available in Red, Blue, Green and Black with Stippolyte backing glass.
- Retro available in Red, Blue, Green and Black.
- Harmony available in various colours, please see page 22 for more details.
- Available as Secured by Design, see page 53 for more details.