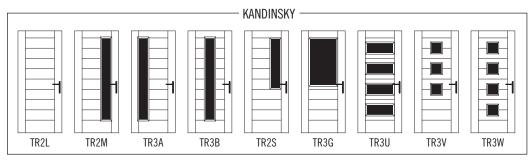

#### AVAILABLE GLAZING

- TR3A Aurora / Bevel Diamonds / Clear / Elegance / Kensington / Linear / Matrix / Obscure / Prairie / Reflections / Retro
- TR3B Aurora / Bevel Diamonds / Clear / Elegance / Kensington / Linear / Matrix / Obscure / Prairie / Reflections / Retro
- TR2M Aurora / Bevel Diamonds / Clear / Elegance / Kensington / Linear / Matrix / Obscure / Prairie / Reflections / Retro
- TR2S Bevel Diamonds / Clear / Diamond Cut / Dorchester / Elegance / Flair / Kensington / Linear / Matrix / Obscure / Prairie / Reflections / Retro / Traditional Etch

- ▼ Retro available in Red, Blue, Green and Black.
- Available as Secured by Design, see page 53 for more details.