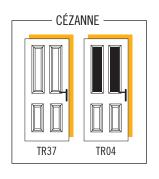

With two styles, a great number of glazing options and colour choices, the four panel Cézanne makes a smart addition to any home.

# **CÉZANNE**