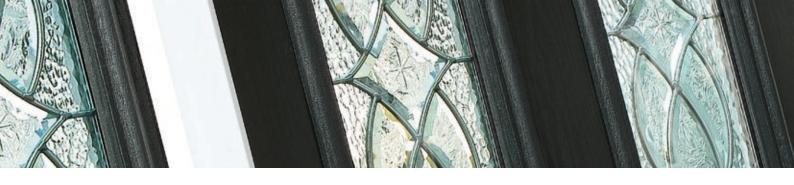

#### DECORATIVE GLAZING OPTIONS

Harmony (Chartwell Green shown)

Diamond Cut

Dorchester (Amber shown)

Prairie

Elegance

Flair

Reflections

Retro (Blue shown)

Traditional Etch (Grey only)