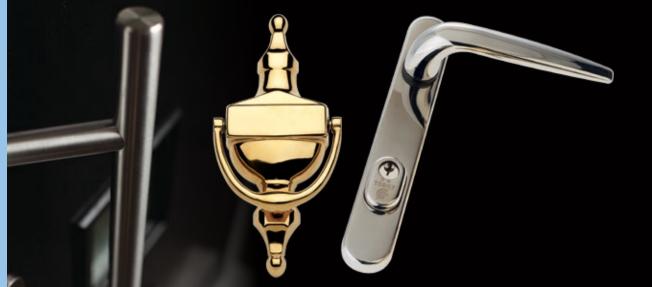

### TRULY BEAUTIFUL HARDWARE

We feature fully suited hardware as standard. Our 2 Star high security door handle is an attractive looking product, which offers an ergonomic design with no compromise on grip length. The handle has been designed to protect the cylinder from attack and provides a visible and obvious deterrent to potential intruders.

The letterplate has been designed very much with aesthetics in mind with its simple but elegant styling, designed to complement any door and suited finishes with other door furniture. The construction is unique with pressed metal flaps that shroud the surround from view.

The door knockers, numerals, eyeviewer and lettering have been sensitively designed to complement the features of any external door face. Manufactured from 304 stainless steel (with the exception of the eyeviewer which is brass), the products offer ultimate corrosion resistance for ultimate performance.