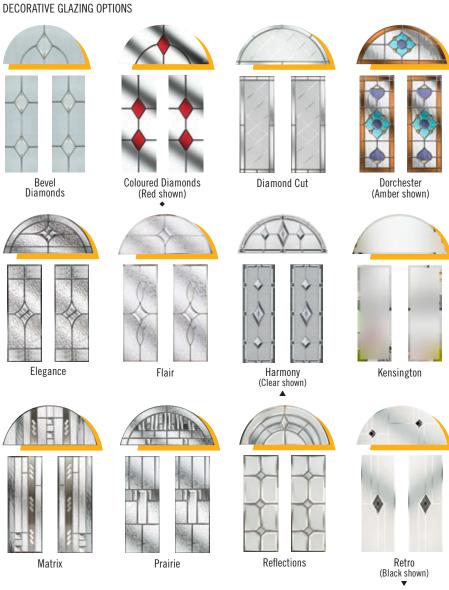

#### DECORATIVE GLAZING OPTIONS

Harmony (Chartwell Green shown)

Diamond Cut

Dorchester (Amber shown)

Prairie

Elegance

Flair

Reflections

Retro (Blue shown)

Traditional Etch (Grey only)

#### AVAILABLE GLAZING

Kensington

TRO4 Bevel Diamonds / Clear / Coloured Diamonds / Diamond Cut / Dorchester / Elegance / Flair / Harmony / Kensington / Linear / Matrix / Obscure / Prairie / Reflections / Retro / Traditional Etch

Matrix

- Coloured Diamonds available in Red, Blue, Green and Black with Stippolyte backing glass.
- Retro available in Red, Blue, Green and Black.
- Harmony available in various colours, please see page 22 for more details.
- Available as Secured by Design, see page 53 for more details.