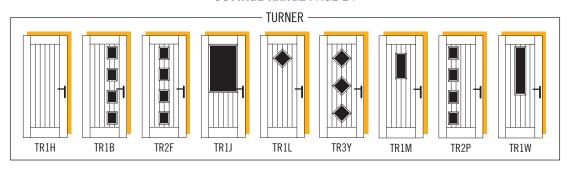

The Turner door is available in several

different styles; choose from our wide variety of colours, and wood stains along with a great choice of glass options.

It is finished with a classic 'tongue and groove' appearance, reminiscent of a sturdy cottage door.

The Cottage range brings a sense of the countryside to any home and with a solid wood-look finish, delivers substance without losing any of the style.

Available in a variety of styles, with a great choice of glazing options, the Turner has a 'tongue and groove' effect which is reminiscent of a farmhouse door. It brings a distinct rural feel to any property.

#### AVAILABLE GLAZING

TR1J Bevel Diamonds / Clear / Diamond Cut / Dorchester / Elegance / Kensington / Linear / Matrix / Obscure / Reflections / Retro / Touch of Privacy / Traditional Etch

- ▼ Retro available in Red, Blue, Green and Black.
- Available as Secured by Design, see page 53 for more details.

#### AVAILABLE GLAZING

- TR1B Aurora / Clear / Diamond Cut / Elegance / Obscure / Prairie / Reflections / Retro / Traditional Etch
- TR2F Aurora / Clear / Diamond Cut / Elegance / Obscure / Prairie / Reflections / Retro / Traditional Etch
- TR2P Aurora / Clear / Diamond Cut / Elegance / Obscure / Prairie / Reflections / Retro / Traditional Etch
- ▼ Retro available in Red, Blue, Green and Black.
- Available as Secured by Design, see page 53 for more details.

#### DECORATIVE GLAZING OPTIONS

Simplicity

Dorchester Cut

Elegance

Flair

AVAILABLE GLAZING

Linear

- TR1L Aurora / Clear / Dorchester / Kensington / Obscure / Simplicity / Traditional Etch
- TR3Y Aurora / Clear / Dorchester / Kensington / Obscure / Simplicity / Traditional Etch
- TR1M Aurora / Bevel Diamonds / Clear / Elegance / Flair / Kensington / Obscure / Prairie / Reflections / Traditional Etch
- TR1W Bevel Diamonds / Clear / Diamond Cut /
  Dorchester / Elegance / Flair / Kensington / Linear / Matrix /
  Obscure / Prairie / Reflections / Retro / Traditional Etch