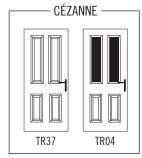

With two styles, a great number of glazing options and colour choices, the four panel Cézanne makes a smart addition to any home.

# **CÉZANNE**