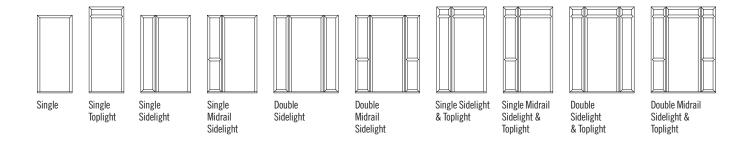

# FRAME OPTIONS SIDEPANELS & TOPLIGHTS

# **SIDEPANELS & TOPLIGHTS**

For added individuality or to replace your doorset like for like, we offer fully glazed sidelights or toplights, or composite sidepanels to match the door. These are all available as single or as a pair in a variety of styles.

# **MATCHING SIDEPANELS**

(438mm including couplers)

Available as Secured by Design, see page 53 for more details.

MIDRAIL SIDELIGHT

TOPLIGHT

Our fantastic on-line door designer allows you to design your door prior to ordering and to visualise how your home will look with your brand new Hörmann Truedor fitted.