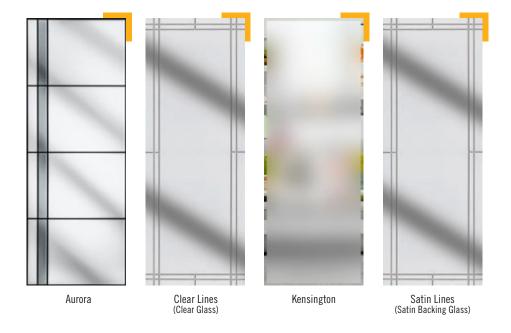

#### AVAILABLE GLAZING

Kensington

TRO4 Bevel Diamonds / Clear / Coloured Diamonds / Diamond Cut / Dorchester / Elegance / Flair / Harmony / Kensington / Linear / Matrix / Obscure / Prairie / Reflections / Retro / Traditional Etch

#### AVAILABLE GLAZING

TR1G Aurora / Clear / Diamond Cut / Kensington / Linear / Matrix / Obscure / Prairie / Reflections / Simplicity

Available as Secured by Design, see page 53 for more details.

## AVAILABLE GLAZING

TR2E Aurora / Clear / Clear Lines / Kensington / Obscure / Satin Lines

CLEAR & OBSCURE GLAZING
STIPPOLYTE COTSWOLD CLEAR SATIN

Available as Secured by Design, see page 53 for more details.