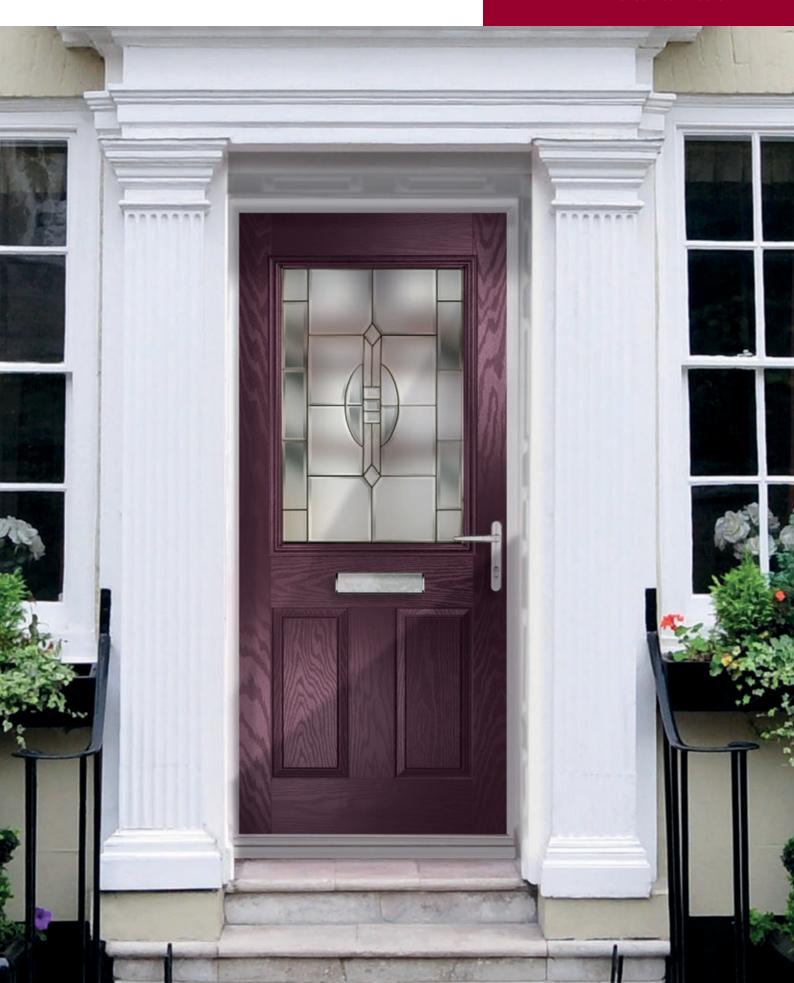

An example of truly traditional values. The Rembrandt is a solid door, save for an exquisite eye-catching glazed panel around head height which can be used to feature the house number, or choose one of our other beautiful glass designs.

# **REMBRANDT**

CLASSIC COLOURS ~

| ANTHRACITE      | LARKSPUR BLUE |
|-----------------|---------------|
| STEEL BLUE      | JET BLACK     |
| TIDEWAY BLUE    | SLATE GREY    |
| FIR GREEN       | WHITE         |
| CHARTWELL GREEN | RUBY RED      |