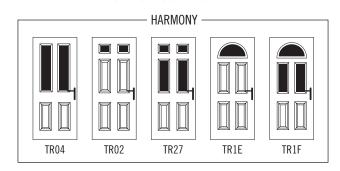

#### **CLEAR & OBSCURE GLAZING**

**GRASS GREEN** 

Making these doors even more special is the fact that each decorative glass panel has been hand crafted with coloured bevels to complement the door.

**HARMONY** 

#### DECORATIVE GLAZING OPTIONS

Harmony (Chartwell Green shown)

Harmony (Larkspur Blue shown)

Harmony (Silver Grey shown)

Harmony (Silver Grey shown)

TR04 Silver Grey

Harmony

(Clear shown)

TR02 Chartwell Green

TR27 Larkspur Blue

TR1E Chartwell Green

TR1F Larkspur Blue

#### AVAILABLE GLAZING

Clear option available for use with any other door colour.

All these designs feature an obscure stippolyte style pattern for easy matching sidelights and toplights, please see page 46 for more information.