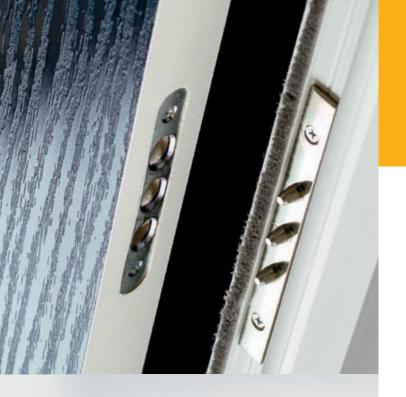

### ALL HÖRMANN TRUEDOR DOORS ARE AVAILABLE WITH:

- HIGH SECURITY, STAINLESS STEEL MULTI POINT LOCKING SYSTEM
- 2 SETS OF TRIPLE HINGE BOLTS EXCLUSIVE TO HÖRMANN TRUEDOR
- TOUGHENED SAFETY GLASS TO BS EN 12600
- 2 STAR HANDLE AND 1 STAR CYLINDER GIVING 3 STAR SECURITY
- STEEL REINFORCED FRAME
- OPTIONAL SPLIT SPINDLE

### TRULY SECURE COMPOSITE DOORS

Our composite doors are fitted with high security multipoint locking systems as standard. These locks meet the requirements of PAS 23/24 and are tested in accordance with BS EN ISO 1303 Building Hardware – Cylinders for Locks.

TRIPLE HINGE-BOLTS To take the security of our composite doors to an even higher level, we also supply our specially designed dog bolt system as standard. This involves two sets of triple hingebolts that secure the composite door to the frame, protecting you against intruders. Designed to complement our existing high security multi-point lock.