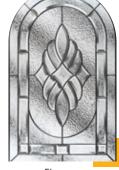

#### DECORATIVE GLAZING OPTIONS

Harmony (Chartwell Green shown)

Diamond Cut

Dorchester (Amber shown)

Prairie

Elegance

Flair

Reflections

#### DECORATIVE GLAZING OPTIONS

Harmony (Chartwell Green shown)

Harmony (Larkspur Blue shown)

Harmony (Silver Grey shown)

Harmony (Silver Grey shown)

TR04 Silver Grey

Harmony

(Clear shown)