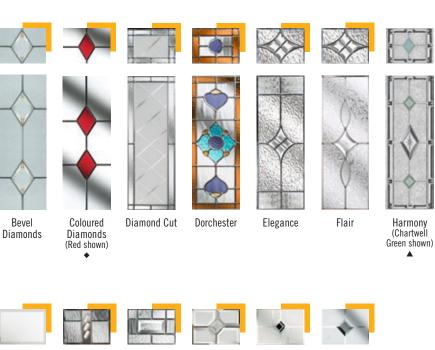

#### DECORATIVE GLAZING OPTIONS

Harmony (Chartwell Green shown)

Diamond Cut

Dorchester (Amber shown)

Prairie

Elegance

Flair

Reflections

#### AVAILABLE GLAZING

Kensington

TRO4 Bevel Diamonds / Clear / Coloured Diamonds / Diamond Cut / Dorchester / Elegance / Flair / Harmony / Kensington / Linear / Matrix / Obscure / Prairie / Reflections / Retro / Traditional Etch