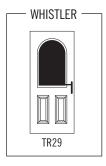

A statement door, the Whistler welcomes you home. Whether you prefer a coloured decorative design or a plain glazed panel, there are many glazing options to choose from.

#### AVAILABLE GLAZING

TR29 Clear / Diamond Cut / Elegance / Kensington Obscure / Reflections / Retro

- ▼ Retro available in Red, Blue, Green and Black.
- Available as Secured by Design, see page 53 for more details.