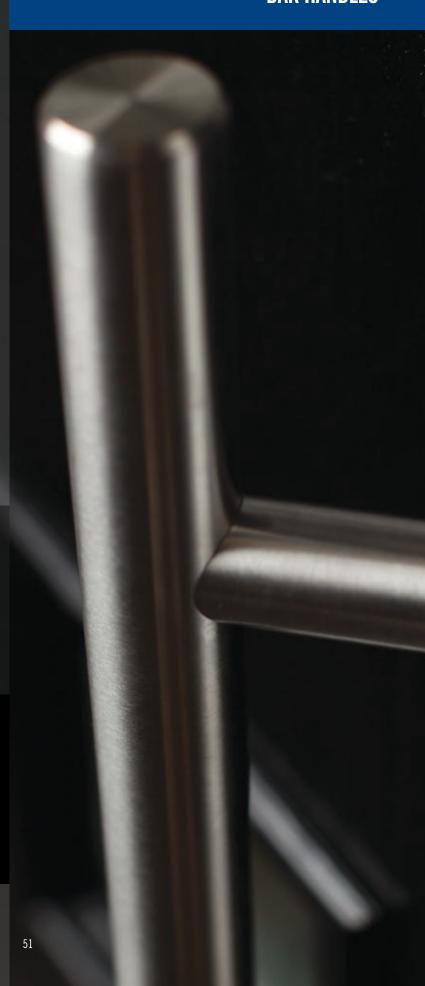

# CONTEMPORARY BAR HANDLES

- Brushed stainless steel bar handles
- Contemporary handles that create a stunning entrance door
- Austenitic stainless steel construction
- Ultimate corrosion resistance
- All our bar handles are through fixed to a matching internal handle
- Matching escutcheon and letterplate available

PERFECTLY FINISHED CORNERS AND PRECISION JOINTS

MATCHING ESCUTCHEON