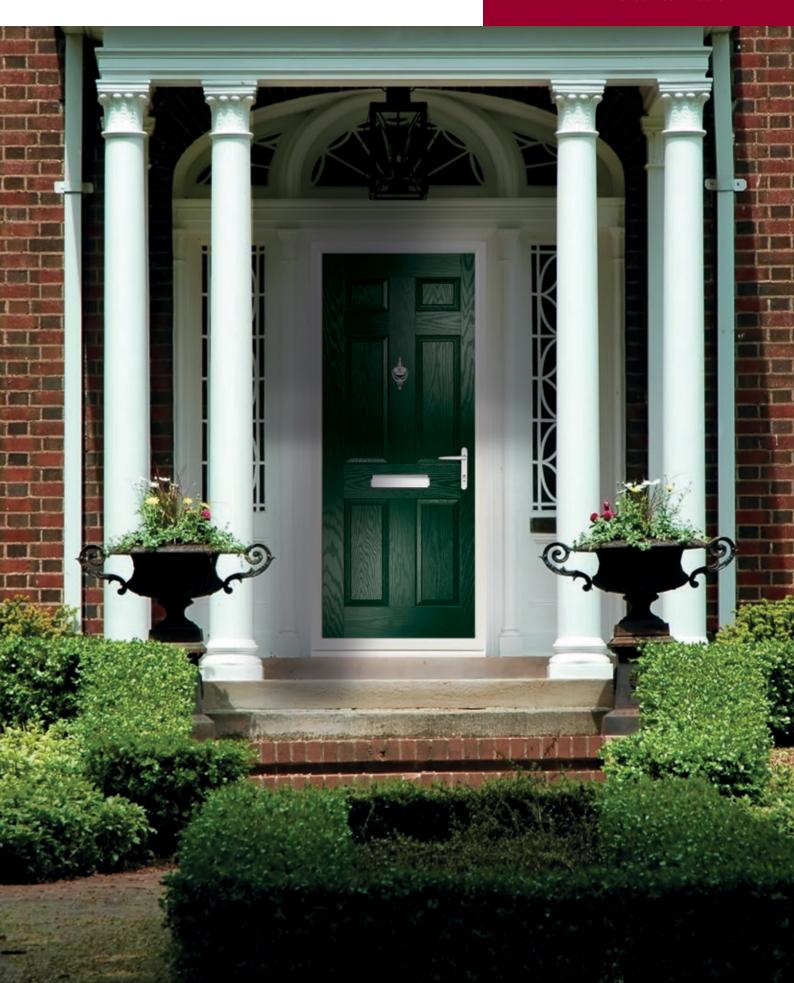

An example of truly traditional values. The Rembrandt is a solid door, save for an exquisite eye-catching glazed panel around head height which can be used to feature the house number, or choose one of our other beautiful glass designs.

# **REMBRANDT**

CLASSIC COLOURS ~

| ANTHRACITE      | LARKSPUR BLUE |
|-----------------|---------------|
| STEEL BLUE      | JET BLACK     |
| TIDEWAY BLUE    | SLATE GREY    |
| FIR GREEN       | WHITE         |
| CHARTWELL GREEN | RUBY RED      |