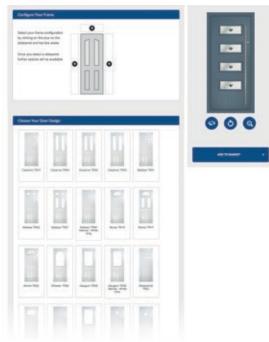

#### Visit: www.truedor.co.uk

- 1. Design your Hörmann Truedor
- 2. Take a picture of your own home and upload it
- 3. Use our on-line visualiser to see how your home will look with your chosen door fitted