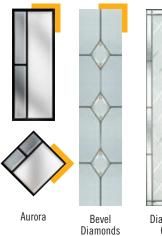

#### DECORATIVE GLAZING OPTIONS

Harmony (Chartwell Green shown)

Diamond Cut

Dorchester (Amber shown)

Prairie

Elegance

Flair

Reflections

#### AVAILABLE GLAZING

Kensington

TRO4 Bevel Diamonds / Clear / Coloured Diamonds / Diamond Cut / Dorchester / Elegance / Flair / Harmony / Kensington / Linear / Matrix / Obscure / Prairie / Reflections / Retro / Traditional Etch