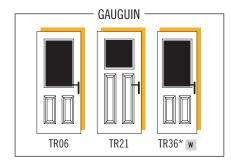

#### CLEAR & OBSCURE GLAZING

**GRASS GREEN** 

With a distinctive large glazed panel with two solid ones beneath, the Gauguin makes beautiful glass its key feature.

# **GAUGUIN**

#### AVAILABLE GLAZING

- TRO6 Clear / Obscure / Bevel Diamonds / Diamond Cut / Dorchester / Elegance / Linear / Kensington / Matrix / Reflections / Retro / Touch of Privacy / Traditional Etch
- TR21 Clear / Obscure / Dorchester / Kensington
- TR36 Clear / Obscure

- ▼ Retro available in Red, Blue, Green and Black.
- Available as Secured by Design, see page 53 for more details.
- Specially designed to suit narrow openings, see page 56 for details.
- w Available in White only.