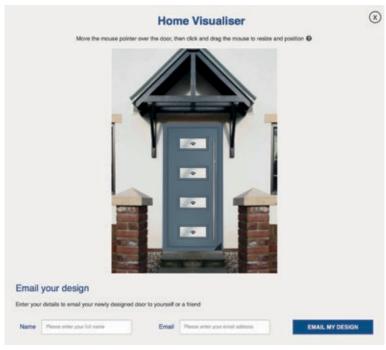

# **MATCHING SIDEPANELS**

(438mm including couplers)

Available as Secured by Design, see page 53 for more details.

MIDRAIL SIDELIGHT

TOPLIGHT

Our fantastic on-line door designer allows you to design your door prior to ordering and to visualise how your home will look with your brand new Hörmann Truedor fitted.

#### Visit: www.truedor.co.uk

- 1. Design your Hörmann Truedor
- 2. Take a picture of your own home and upload it
- 3. Use our on-line visualiser to see how your home will look with your chosen door fitted