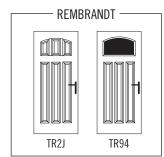

An example of truly traditional values. The Rembrandt is a solid door, save for an exquisite eye-catching glazed panel around head height which can be used to feature the house number, or choose one of our other beautiful glass designs.

#### DECORATIVE GLAZING OPTIONS

Dorchester

Kensington

Numbers (Deep Red & Dark Blue shown)

Reflections

Simplicity

Victoriana (Red, Blue, Green & Purple)

#### AVAILABLE GLAZING

TR94 Clear / Dorchester / Kensington / Numbers / Obscure / Reflections / Simplicity / Victoriana

Available as Secured by Design, see page 53 for more details.

#### NUMBERS borders are available in 5 colours.