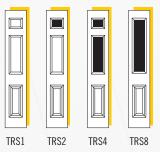

#### DECORATIVE GLAZING OPTIONS

Harmony (Chartwell Green shown)

Diamond Cut

Dorchester (Amber shown)

Prairie

Elegance

Flair

Reflections

Retro (Blue shown)

Traditional Etch (Grey only)

#### AVAILABLE GLAZING

Kensington

TRO4 Bevel Diamonds / Clear / Coloured Diamonds / Diamond Cut / Dorchester / Elegance / Flair / Harmony / Kensington / Linear / Matrix / Obscure / Prairie / Reflections / Retro / Traditional Etch

Matrix

- Coloured Diamonds available in Red, Blue, Green and Black with Stippolyte backing glass.
- Retro available in Red, Blue, Green and Black.
- Harmony available in various colours, please see page 22 for more details.
- Available as Secured by Design, see page 53 for more details.