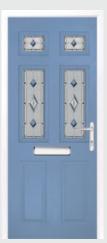

## **MONET**

Traditional Etch (Grey only)

- Available as Secured by Design, see page 53 for more details.
- Specially designed to suit narrow openings, see page 56 for details.
- w Available in White only.

The Monet is instantly recognisable with its classic half moon glazed top panel. The middle two panels can be glazed for extra light or left solid for added privacy.