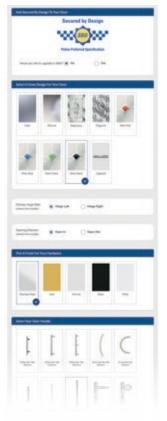

# **SECURED BY DESIGN**

Secured by Design is a crime prevention initiative operated by the Police Services of the United Kingdom, which aims to utilise design principles and products in the build environment that reduce the risk of crime by combining minimum standards of physical security and proven principles of natural surveillance and defensible space. Independent research has shown that these principles can lead to a reduction in crime of up to 75%.

- MANY HÖRMANN TRUEDOR DOORS CAN BE UPGRADED TO SECURED BY DESIGN
- MEETS PAS24:2016 CERTIFICATION
- COVERED BY INDEPENDENT THIRD PARTY PRODUCT CERTIFICATION VIA THE PRESTIGIOUS BSI KITEMARK SCHEME
- 3 STAR SECURITY AS STANDARD, MEETING DOCUMENT Q
- LAMINATED GLASS & SECURITY GLAZING CASSETTE
- GRP DOOR SKINS ARE THICKER THAN MOST COMPETITORS
  AND HAVE PASSED SECURITY CUTTING TESTS
- HIGH SECURITY LETTERPLATE, DOOR CHAIN AND EYEVIEWER
- SECURE BOLT THROUGH FURNITURE
- ELECTRIC LOCK OPTIONS AVAILABLE
- STEEL REINFORCED PVCU FRAMES
- AVAILABLE FOR COMMUNAL ENTRANCE DOORS
- SIDELIGHT OPTIONS AVAILABLE