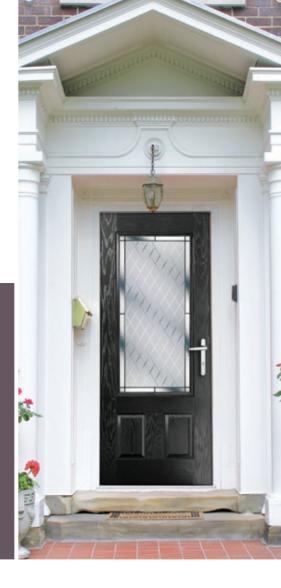

An example of truly traditional values. The Rembrandt is a solid door, save for an exquisite eye-catching glazed panel around head height which can be used to feature the house number, or choose one of our other beautiful glass designs.

# **REMBRANDT**

CLASSIC COLOURS ~

| ANTHRACITE      | LARKSPUR BLUE |
|-----------------|---------------|
| STEEL BLUE      | JET BLACK     |
| TIDEWAY BLUE    | SLATE GREY    |
| FIR GREEN       | WHITE         |
| CHARTWELL GREEN | RUBY RED      |