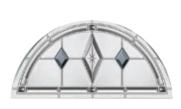

Traditional Etch (Grey only)

- Available as Secured by Design, see page 53 for more details.
- Specially designed to suit narrow openings, see page 56 for details.
- w Available in White only.

The Monet is instantly recognisable with its classic half moon glazed top panel. The middle two panels can be glazed for extra light or left solid for added privacy.

## **MONET**