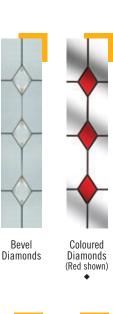

#### DECORATIVE GLAZING OPTIONS

Harmony (Chartwell Green shown)

Diamond Cut

Dorchester (Amber shown)

Prairie

Elegance

Flair

Reflections

Matrix

- Coloured Diamonds available in Red, Blue, Green and Black with Stippolyte backing glass.
- Retro available in Red, Blue, Green and Black.
- Harmony available in various colours, please see page 22 for more details.
- Available as Secured by Design, see page 53 for more details.