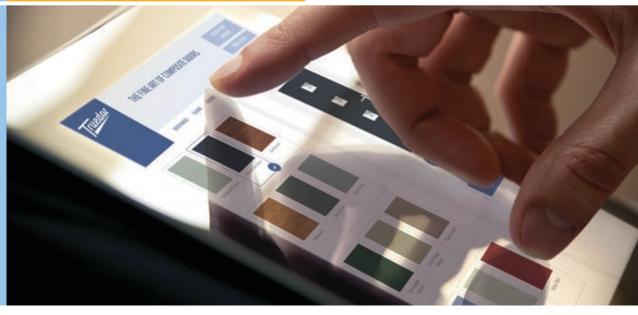

# **MATCHING SIDEPANELS**

(438mm including couplers)

Available as Secured by Design, see page 53 for more details.

MIDRAIL SIDELIGHT

TOPLIGHT

Our fantastic on-line door designer allows you to design your door prior to ordering and to visualise how your home will look with your brand new Hörmann Truedor fitted.

#### Visit: www.truedor.co.uk

- 1. Design your Hörmann Truedor
- 2. Take a picture of your own home and upload it
- 3. Use our on-line visualiser to see how your home will look with your chosen door fitted