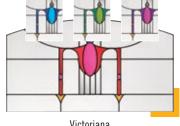

An example of truly traditional values. The Rembrandt is a solid door, save for an exquisite eye-catching glazed panel around head height which can be used to feature the house number, or choose one of our other beautiful glass designs.

#### DECORATIVE GLAZING OPTIONS

Dorchester

Kensington

Numbers (Deep Red & Dark Blue shown)

Reflections

Simplicity

Victoriana (Red, Blue, Green & Purple)

#### AVAILABLE GLAZING

TR94 Clear / Dorchester / Kensington / Numbers / Obscure / Reflections / Simplicity / Victoriana

Available as Secured by Design, see page 53 for more details.

#### NUMBERS borders are available in 5 colours.