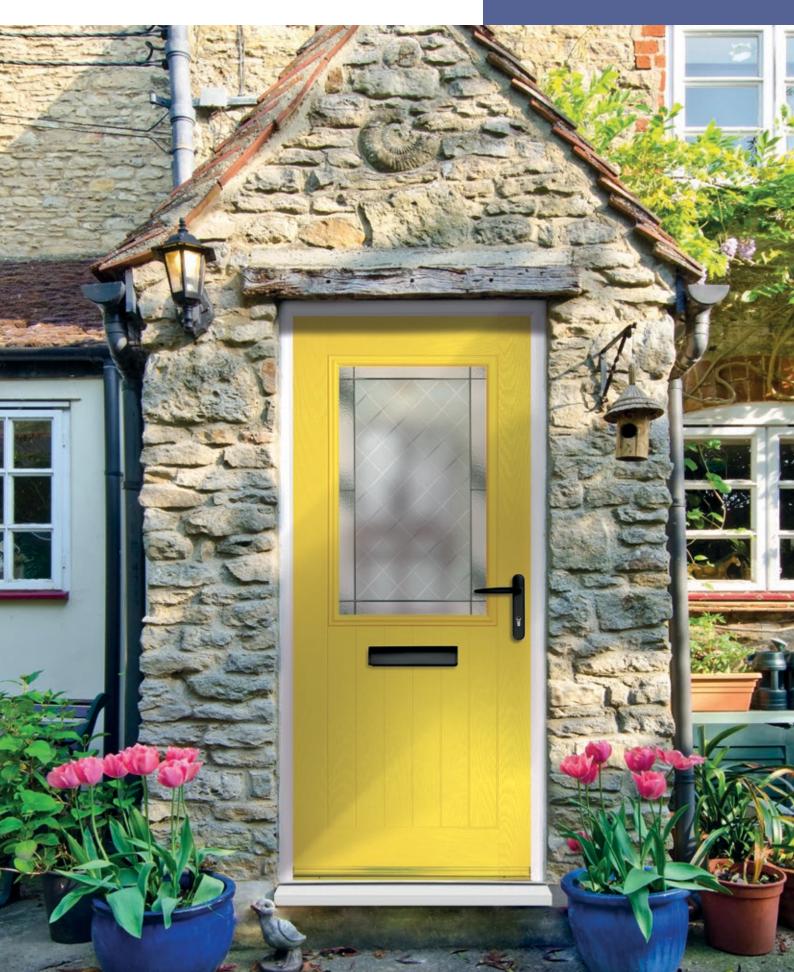

But finding entire sets of matching windows or original front doors of any quality is practically impossible.

With the Cottage range, Hörmann Truedor makes it possible to put a totally modern door on to any character property in both urban and rural environments.

The Cottage range brings a sense of the countryside to any home and with a solid wood-look finish, delivers substance without losing any of the style.

Available in a variety of styles, with a great choice of glazing options, the Turner has a 'tongue and groove' effect which is reminiscent of a farmhouse door. It brings a distinct rural feel to any property.