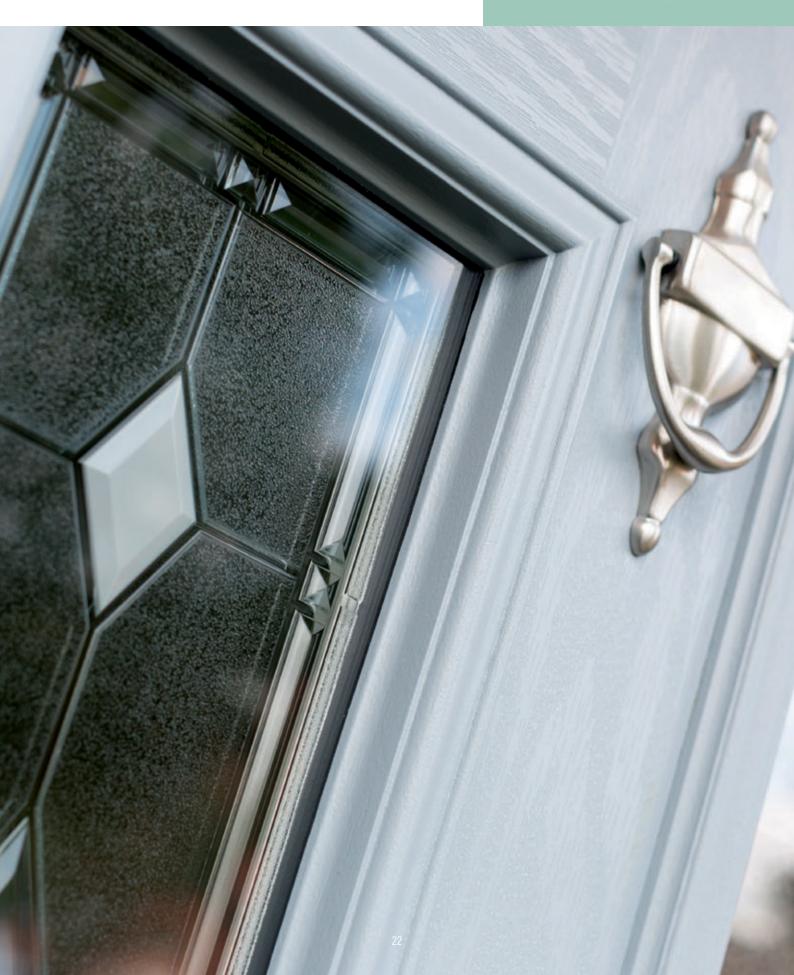

### TRULY BEAUTIFUL HARDWARE

We feature fully suited hardware as standard. Our 2 Star high security door handle is an attractive looking product, which offers an ergonomic design with no compromise on grip length. The handle has been designed to protect the cylinder from attack and provides a visible and obvious deterrent to potential intruders.

The letterplate has been designed very much with aesthetics in mind with its simple but elegant styling, designed to complement any door and suited finishes with other door furniture. The construction is unique with pressed metal flaps that shroud the surround from view.

The door knockers, numerals, eyeviewer and lettering have been sensitively designed to complement the features of any external door face. Manufactured from 304 stainless steel (with the exception of the eyeviewer which is brass), the products offer ultimate corrosion resistance for ultimate performance.