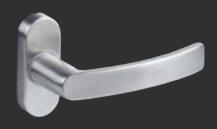

#### THE SWEET HANDLES

Safe, Stylish & Durable

The Ultion Sweet Handles are a popular upgrade due to their impressive durability as part of the ultimate security kit. These are resistant to gripping tools designed to snap off handles during break ins.

Carrying multiple coatings of brass and nickel to ensure robust performance, these handles come with a 10-year anti-corrosion guarantee for peace of mind.

Available in a range of colours including: black, white, grey, chrome, stainless steel, gold and rose gold.

#### STAINLESS STEEL HANDLE

316 Marine Grade Stainless Steel

The stainless steel handle upgrade has been designed by experts for enhanced performance and durability, creating one of the highest-quality door handles on the market.

The suited handle is made from 316 marine grade stainless steel, as apposed to the industry-leading 304, equipping it with competitive long-term resistance to corrosion.