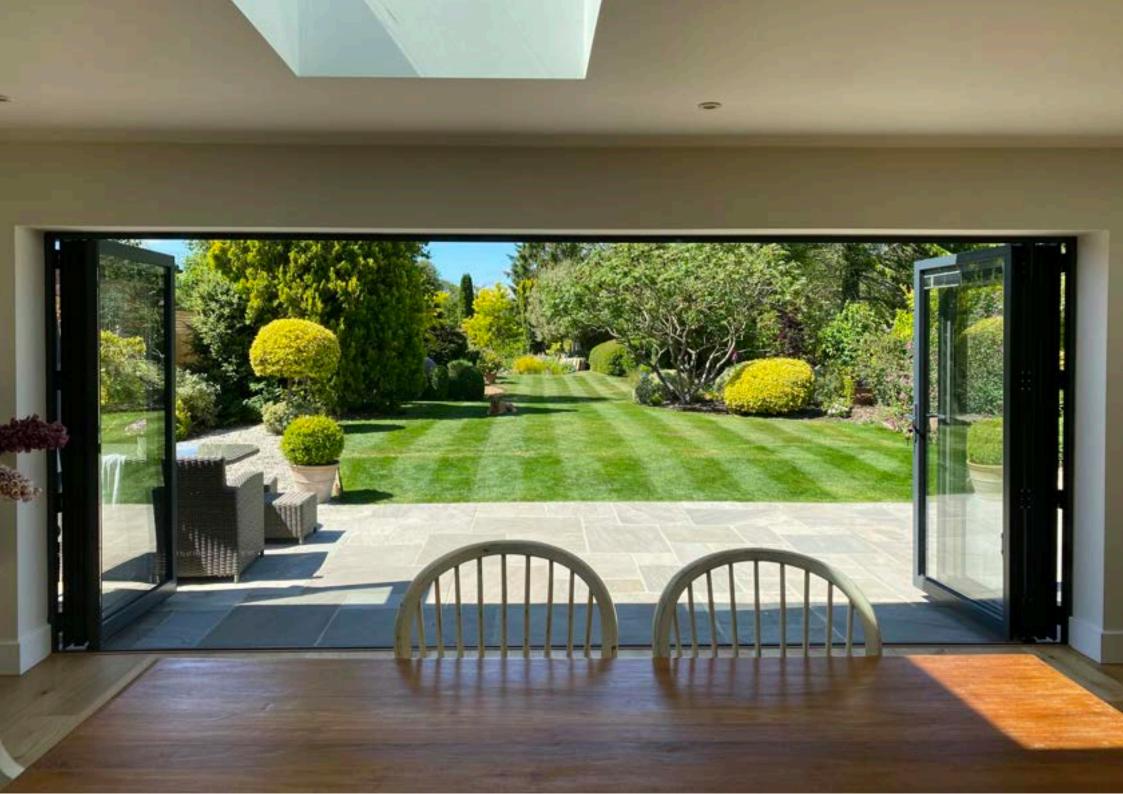

## ALUNABIFOLD

One system that does it all

The slim profile sections of the Aluna Bifold minimise the visible framework and maximise the glass area, with super-slim sightlines from just 107mm. Offering one of the largest sash sizes available, Alunet Systems offers customers dimensions of up to 1200mm wide and 3000mm high per pane.

Enjoy silky smooth opening and closing operation due to engineering-grade hardware. Ideal to open up your space to the outdoors and create a visually stunning addition to your property. The doors also offer excellent thermal performance with U-values as low as 1.1 U/m2K with triple glazing, and 1.4 U/m2K with double glazing, plus high security to PAS24:2022 standards.

The Aluna Bifold system is endlessly versatile, suitable for projects requiring bifolding doors and windows, single doors and French doors.

| _ | A slimline system used for single<br>doors, French doors and<br>bifolding doors and windows |
|---|---------------------------------------------------------------------------------------------|
|   | Engineering-grade hardware for silky smooth operation                                       |
|   | Market-leading maximum sash sizes and minimal sightlines                                    |
|   | Thermally broken system for maximum thermal efficiency                                      |
|   | Manufactured with up to 7 leaves each way (14 in total)                                     |
|   | Fitter-friendly & quick installation                                                        |
|   | Clip-in bead option available                                                               |
|   |                                                                                             |