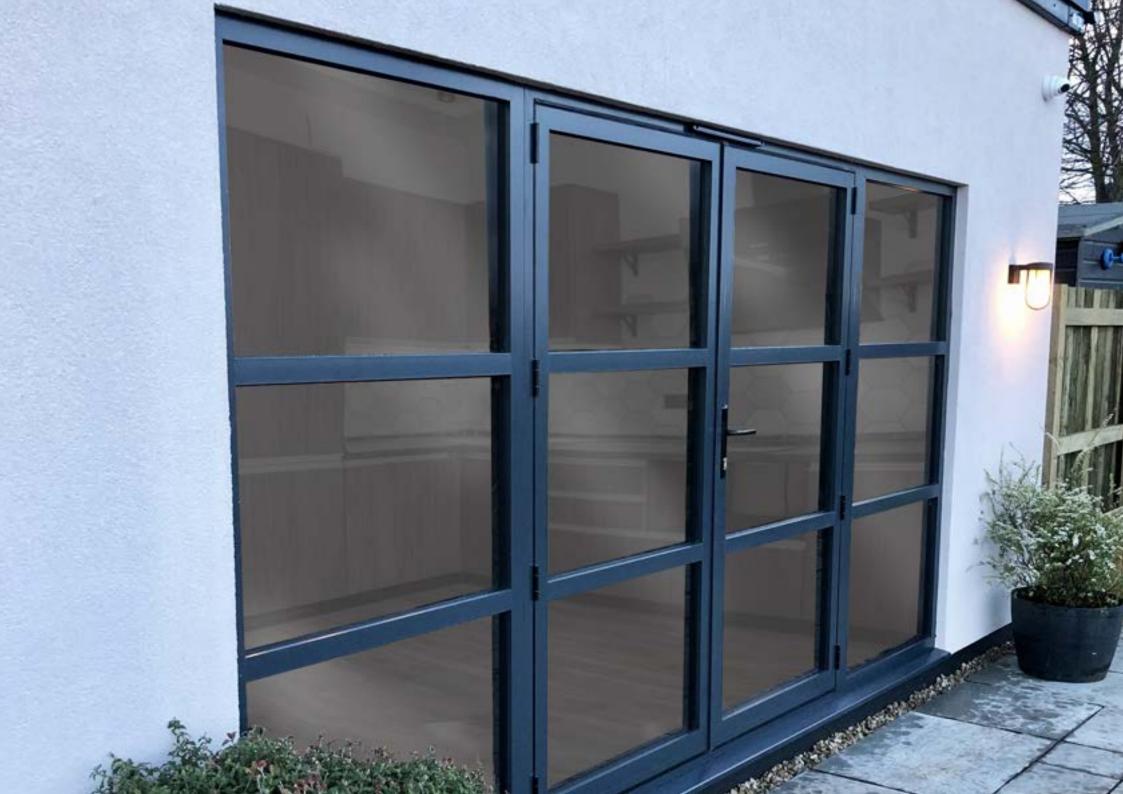

## ALUNA FRENCH DOOR

Modern simplicity with traditional elegance

Aluminium French doors are an excellent access solution for areas where there is limited space, while accomodating modern glazing. Ideal for when access is required from multiple points of a property, these doors serve as great entry points at the rear of a house.

Benefitting from the sleek design of the ALUNA Bifold system, these doors can be customised with a large variety of hardware & colour options to find the perfect style for any home. Add astragal bars to achieve the popular heritage look or choose blinds in glass for added privacy in the home.

The ALUNA French range remains a popular choice for many homeowners due to its ease of installation and smooth opening and closing operation. The perfect & simple solution for entranceways that increases natural light in the home and offer a sleek, contemporary aesthetic.