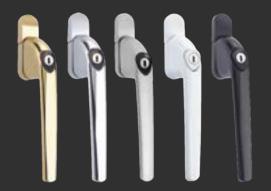

#### THE SWEET HANDLES

Safe, Stylish & Durable

The Ultion Sweet Handles are a popular upgrade due to their impressive durability as part of the ultimate security kit. These are resistant to gripping tools designed to snap off handles during break ins.

Carrying multiple coatings of brass and nickel to ensure robust performance, these handles come with a 10-year anti-corrosion guarantee for peace of mind.

Available in a range of colours including: black, white, grey, chrome, stainless steel, gold and rose gold.