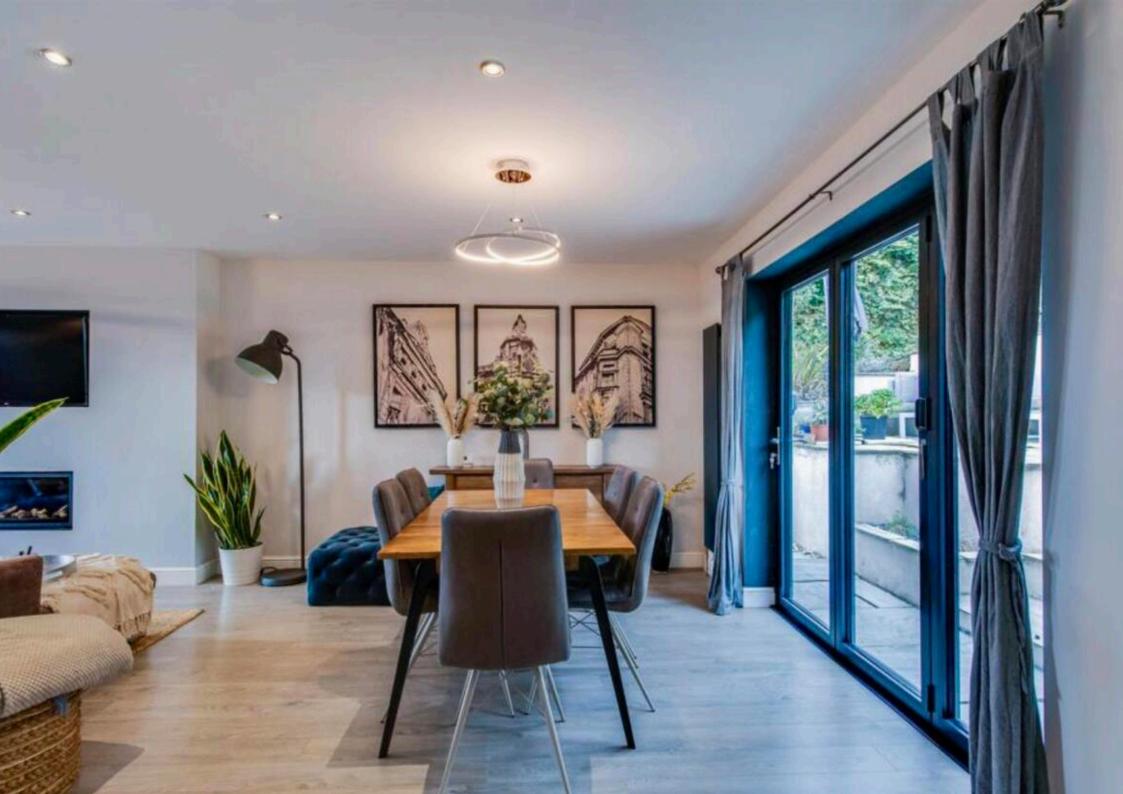

## ALUNABIFOLD

One system that does it all

The slim profile sections of the Aluna Bifold minimise the visible framework and maximise the glass area, with super-slim sightlines from just 107mm. Offering one of the largest sash sizes available, Alunet Systems offers customers dimensions of up to 1200mm wide and 3000mm high per pane.

Enjoy silky smooth opening and closing operation due to engineering-grade hardware. Ideal to open up your space to the outdoors and create a visually stunning addition to your property. The doors also offer excellent thermal performance with U-values as low as 1.1 U/m2K with triple glazing, and 1.4 U/m2K with double glazing, plus high security to PAS24:2022 standards.

The Aluna Bifold system is endlessly versatile, suitable for projects requiring bifolding doors and windows, single doors and French doors.

| _ | A slimline system used for single<br>doors, French doors and<br>bifolding doors and windows |
|---|---------------------------------------------------------------------------------------------|
|   | Engineering-grade hardware for silky smooth operation                                       |
|   | Market-leading maximum sash sizes and minimal sightlines                                    |
|   | Thermally broken system for maximum thermal efficiency                                      |
|   | Manufactured with up to 7 leaves each way (14 in total)                                     |
|   | Fitter-friendly & quick installation                                                        |
|   | Clip-in bead option available                                                               |
|   |                                                                                             |