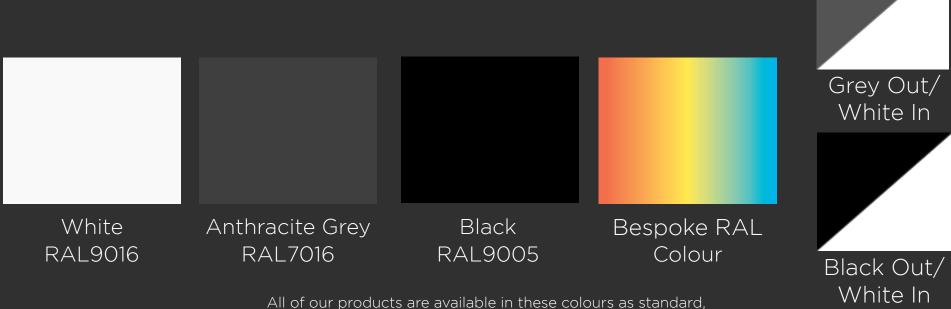

## Colours

The standard colours in stock are Grey 7016 (Matte), Black (Matte), White 9016 (Gloss), Grey 7016 (Matte) on White 9016 (Gloss) and Black 9005 (Matte) on White 9016 (Gloss).

All of our products are available in these colours as standard and bespoke RAL colours upon request.

Please note the Aluna Flat Roof Light is only available in Black 9005 (Matte) and Grey 7016 (Matte).

Brought to you by

T: 01332 412002

enquiries@tpltrade.co.uk

www.tpltrade.co.uk