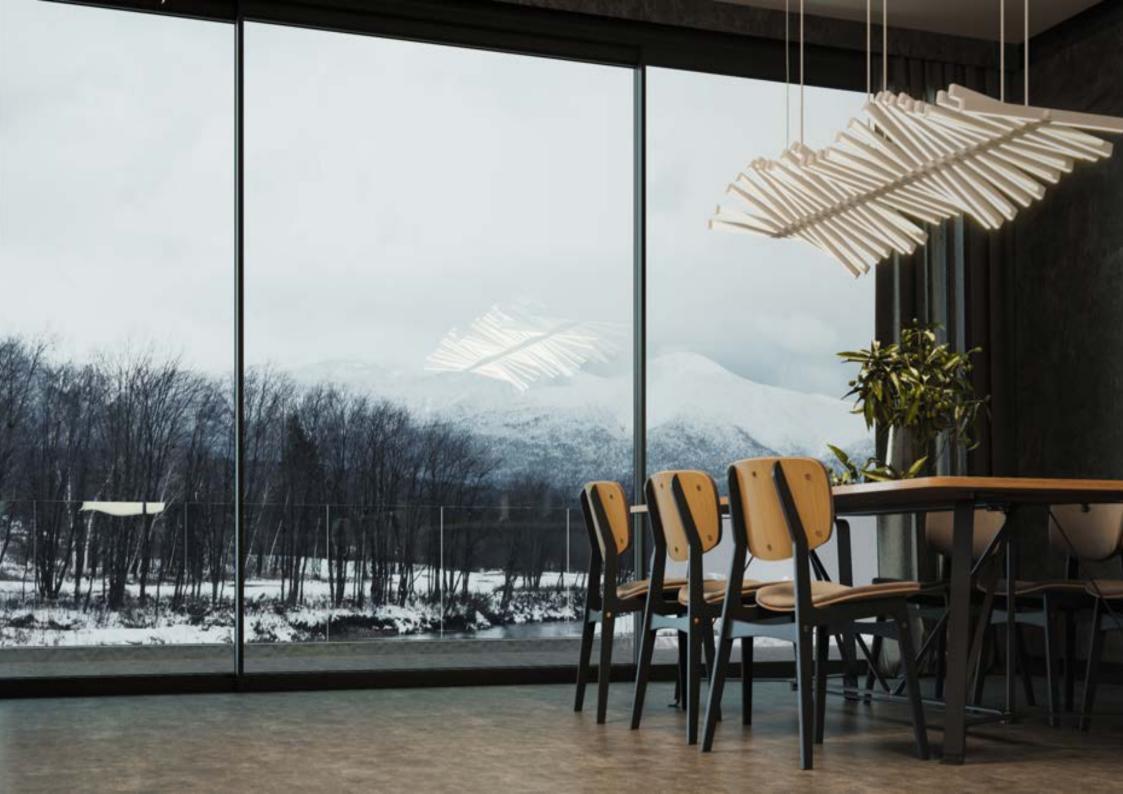

## Introducing Aluna...

Versatile aluminium systems with stunning frames and incredible sightlines.

The beautifully sculptured products are distinctive in their design using the highest quality materials and expert manufacturing.

Bringing ultra-modern designs and technically advanced systems to the world of doors and windows, using aluminium to provide the best solutions in every home.

ALUNA is a new collection of products brought to you by Alunet Systems, incorporating their expertise and knowledge into a range of products unbeaten on quality.