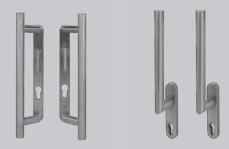

## ALULOCK

LOCK, KEEP AND HANDLE
The ultimate security kit for ALUNA Bifolds,
French Doors & Single Doors.

ALULOCK security kit combines a euro profile cylinder as standard, with the option to upgrade to the Ultion 3-star barrel, with the Brisant Sweet Handle and an exclusively designed Duplex Double-Hook Lock, providing a solid 6-point locking system for additional security.

#### THE SWEET HANDLES

Safe, Stylish & Durable

The Ultion Sweet Handles are a popular upgrade due to their impressive durability as part of the ultimate security kit. These are resistant to gripping tools designed to snap off handles during break ins.

#### STAINLESS STEEL HANDLE

316 Marine Grade Stainless Steel

The stainless steel handle upgrade has been designed by experts for enhanced performance and durability, creating one of the highest-quality door handles on the market.