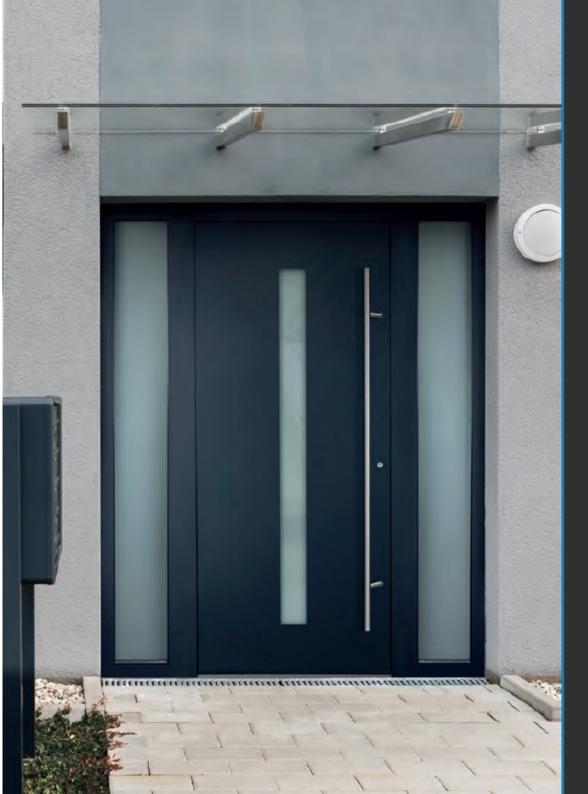

## ALUNA ENTRANCE DOOR

Premium doors with endless customisation options

ALUNA Entrance Doors boast a multitude of functional and aesthetic benefits that make it a stand-out choice for the modern home.

The ALUNA Entrance Doors are comprised of the Primo and Cielo ranges, and are available in a wide range of styles and configurations, with endless customisation options.

Flush, simple and elegant, the combination of the aluminium profile and foam insulation provides the ideal solution for maximising the security and thermal efficiency for the home.

Benefitting from high security multi-point hook locks and reinforced roller hinges, the ALUNA Entrance door offers a wealth of security features that make it one of the market leaders for performance.