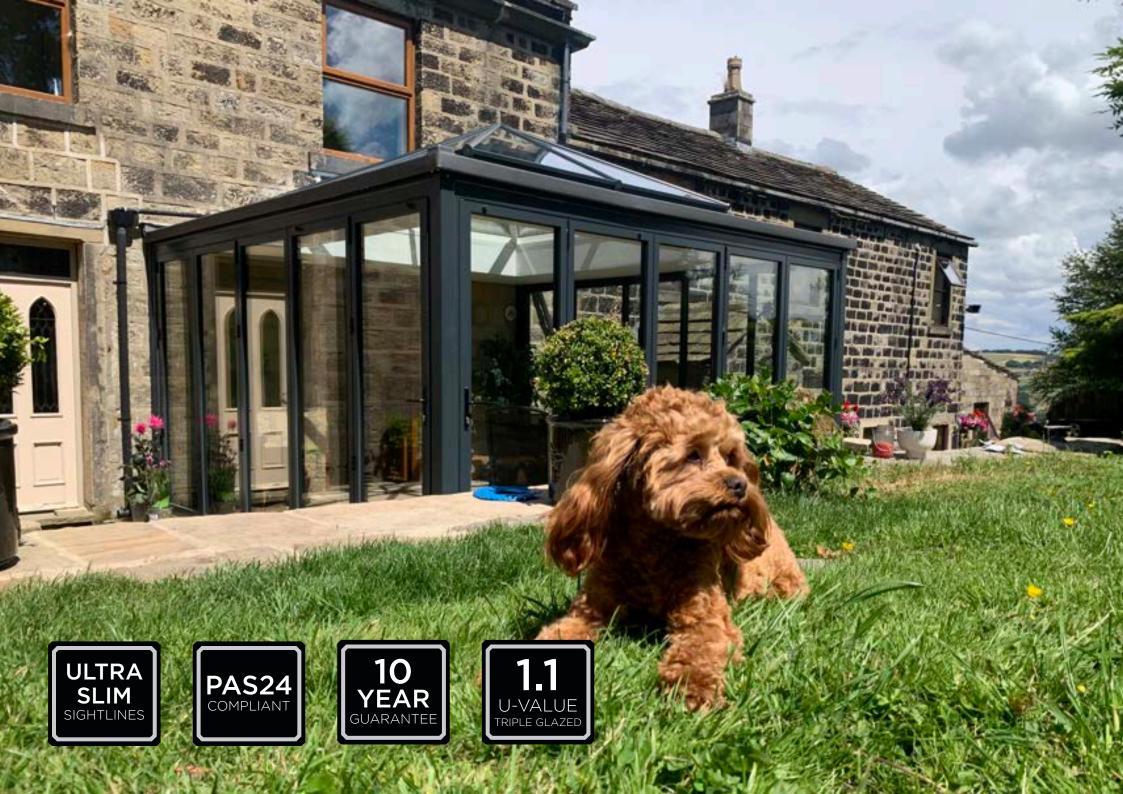

## ALUNABIFOLD

One system that does it all

The slim profile sections of the Aluna Bifold minimise the visible framework and maximise the glass area, with super-slim sightlines from just 107mm. Offering one of the largest sash sizes available, Alunet Systems offers customers dimensions of up to 1200mm wide and 3000mm high per pane.

Enjoy silky smooth opening and closing operation due to engineering-grade hardware. Ideal to open up your space to the outdoors and create a visually stunning addition to your property. The doors also offer excellent thermal performance with U-values as low as 1.1 U/m2K with triple glazing, and 1.4 U/m2K with double glazing, plus high security to PAS24:2022 standards.

The Aluna Bifold system is endlessly versatile, suitable for projects requiring bifolding doors and windows, single doors and French doors.

| _ | A slimline system used for single<br>doors, French doors and<br>bifolding doors and windows |
|---|---------------------------------------------------------------------------------------------|
|   | Engineering-grade hardware for silky smooth operation                                       |
|   | Market-leading maximum sash sizes and minimal sightlines                                    |
|   | Thermally broken system for maximum thermal efficiency                                      |
|   | Manufactured with up to 7 leaves each way (14 in total)                                     |
|   | Fitter-friendly & quick installation                                                        |
|   | Clip-in bead option available                                                               |
|   |                                                                                             |