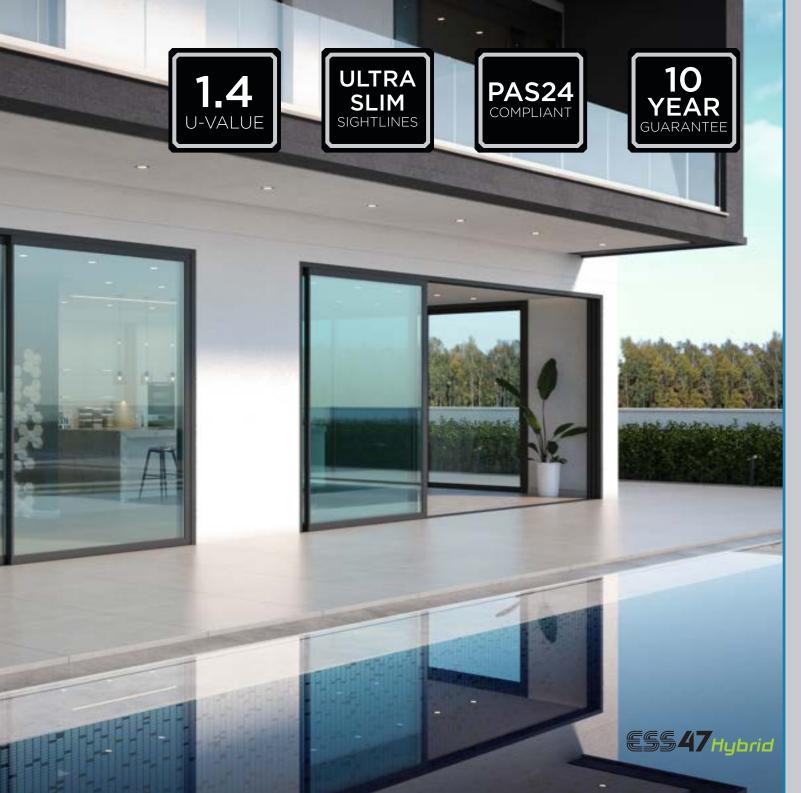

## Introducing Aluna...

Versatile aluminium systems with stunning frames and incredible sightlines.

The beautifully sculptured products are distinctive in their design using the highest quality materials and expert manufacturing.

Bringing ultra-modern designs and technically advanced systems to the world of doors and windows, using aluminium to provide the best solutions in every home.

ALUNA is a new collection of products brought to you by Alunet Systems, incorporating their expertise and knowledge into a range of products unbeaten on quality.

Enjoy silky smooth opening and closing operation due to engineering-grade hardware. Ideal to open up your space to the outdoors and create a visually stunning addition to your property. The doors also offer excellent thermal performance with U-values as low as 1.1 U/m2K with triple glazing, and 1.4 U/m2K with double glazing, plus high security to PAS24:2022 standards.

The sliding doors also offer excellent thermal performance - with U-values as low as 1.4 U/m2K; effective noise reduction; and high security to PAS24:2022 standards.

The system has been designed to accommodate double and triple glazed units and blinds in glass. Innovative engineering allows for vast expanses of glass to create an impressive visual impact.