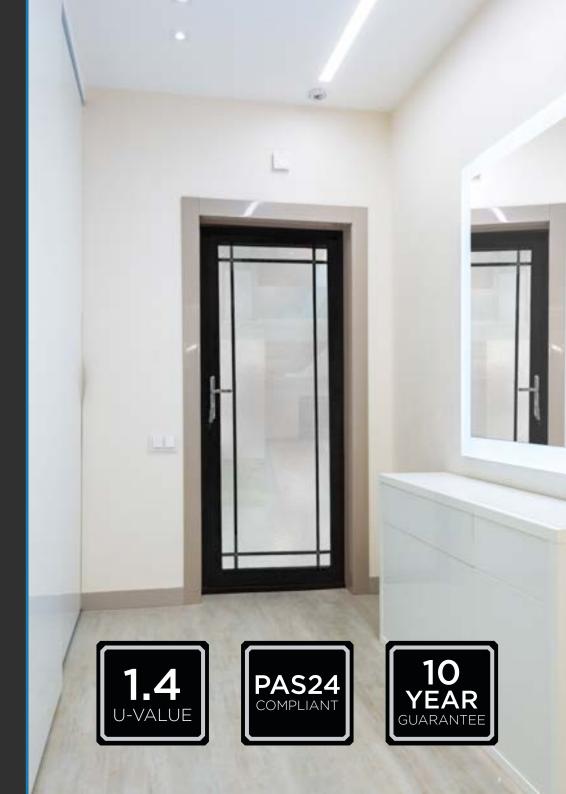

#### **ALUNA GLAZED DOOR**

#### Bringing light to smaller spaces

The ALUNA Glazed Door is the perfect solution for smaller spaces that lack natural light. In spaces with little room for patio or bifolding solutions, the single door floods a room with natural light, creating a bright and airy living space, thanks to its large glazed panel.

Choose fully glazed to let in the light or the satin glass for more privacy. Aluminium panels are also available for entrance door applications.

Designed using the versatile ALUNA Bifold system, the single door benefits from simple operation. With multiple glazing options and colour choices available, a perfect match can be made to your home with the ALUNA Glazed Door.