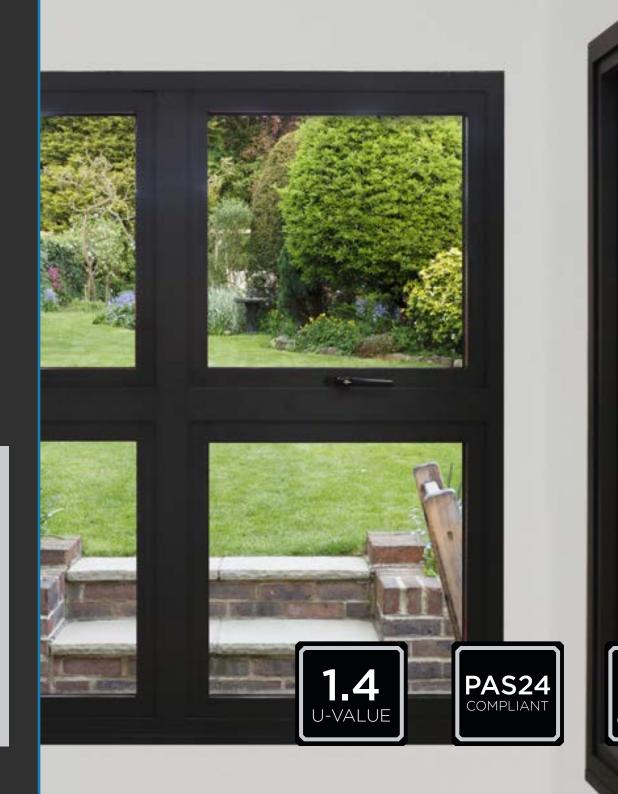

The sliding doors also offer excellent thermal performance - with U-values as low as 1.4 U/m2K; effective noise reduction; and high security to PAS24:2022 standards.

The system has been designed to accommodate double and triple glazed units and blinds in glass. Innovative engineering allows for vast expanses of glass to create an impressive visual impact.