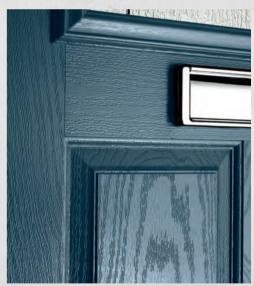

### **Stunning Aesthetics**

The woodgrain finish was developed from oak tree grain, creating a beautifully authentic appearance. Unlike lesser doors, you'll find the same woodgrain effect and moulding design on the slim glazing cassette too, giving a seamless, elegant finish and impressive kerb appeal.

### Superb Sound Insulation

Weighted noise reduction of 31 decibels. It means you can be sure your new door will keep outside noise to a minimum, helping to make your home the haven you want it to be.