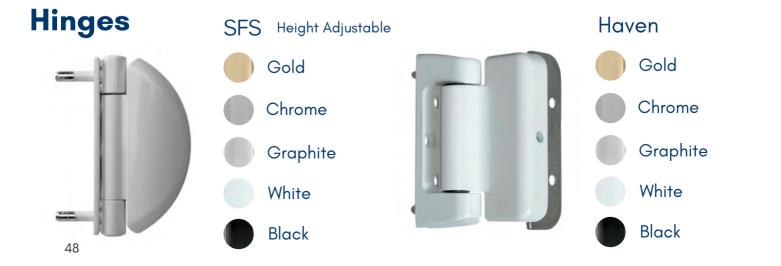

rer and not Hallmark.
- Bluetooth smart lock incurs a surcharge and does not come as standard.

## Letterplates





































Satin Silver









Secured by Design

SBD

Police Preferred Specification

Kettlewell Heritage











#### Architectural

(Matches noble & monkey tail)



Forged Black



Pewter

<sup>\*</sup>Sweet warranty needs to be activated online. Warranty is held with the manufacturer and not Hallmark.



Inline & Offset sizes – 550mm, 720mm, 1000mm, 1400mm, 1500mm, 1800mm (1800mm not available with letterplate) Flat Sizes – 600mm, 1200mm, 1400mm, 1600mm Black Inline Flat – 900mm, 1200mm, 1500mm Black Round – 1200mm

#### **Knockers**

#### **Escutcheons**



\*not available in all finishes - please consult door designer for further information



### Locks

Hallmark uses quality highly secure multi-point locking systems as standard.

Trulock **AV2 Auto Lock AV3 Auto Lock YS170** 

Suitable for lev/lev & lev/pad handles. Simply lift handle to engage hooks and turn key or thumbturn to lock.

Usually used with bar handles or escutcheons. When the door is slammed shut the door is automatically locked. Entry requires a key to open. Exit requires a thumbturn to exit.

The AV3 has the same usage as the AV2 however, the AV3 comes with a day switch that can disable the auto locking feature. This is ideal if you are in and out of the property.

Suitable for lev/lev & lev/pad handles. Simply lift handle to engage hooks and turn key or thumbturn to lock.

Cylinders All doors come with a 1-star cylinder available key/key & key thumbturn. Opti