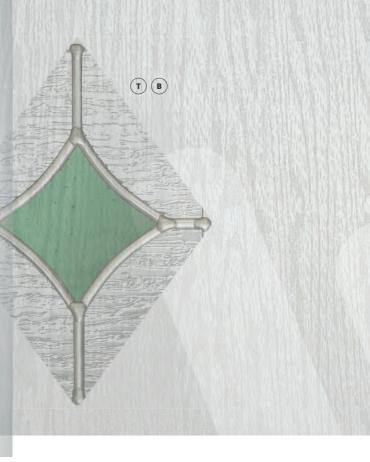

#### 

Slate grey Cosworth 2 composite door. Door is shown with classic diamond glass, Sweet stainless steel handle and square letterplate.

Green Esprit 2 with Danthorpe Cross glass, gold handles, urn knocker, letterplate and matching gold drip bar.