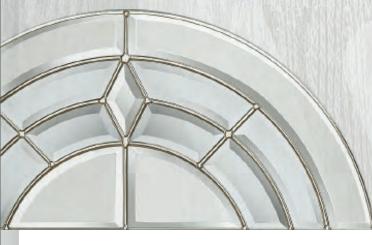

#### 7 - ULTRALUXE PRO-GRADE METAL CASSETTES

### PRO-GRADE

Pro-Grade Ultraluxe is a three-part flush aluminium de-glazeable cassette system. It's made up of a smooth aluminium flush face to the exterior, a welded PVC interior holding the IGU, and an aluminium internal cover cap.