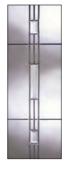

#### 7 - ULTRALUXE PRO-GRADE METAL CASSETTES

### PRO-GRADE

Pro-Grade Ultraluxe is a three-part flush aluminium de-glazeable cassette system. It's made up of a smooth aluminium flush face to the exterior, a welded PVC interior holding the IGU, and an aluminium internal cover cap.