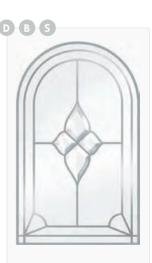

#### **Climbing Rose**

Traditional pewter lead rose design

Also available in Red, Blue & Green

**Climbing Rose** 

Tradiotnal pewter lead rose design

**Ebony** 

Crystal bevel cluster & obscure glass design

Pectolite

Crystal resin bevels & stipple texture glass

Celestine