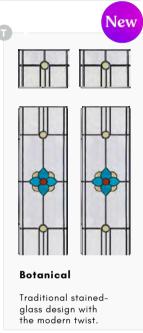

#### **Botanical**

Hebden 1 in anthracite grey with chrome hardware and Botanical glass.

Lakewood 1 w/ornamental shelf. Sandblasted ice edge in Deluxe Matte Agate Grey.

Lakewood 1 - Chartwell green, stippolyte glass with chrome hardware.