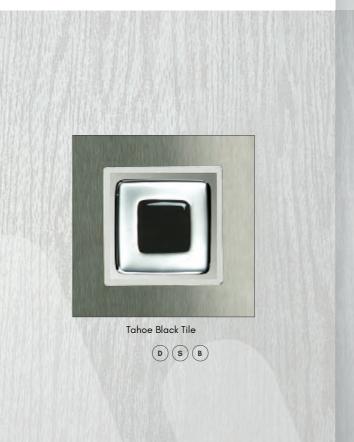

COTTAGE

FLUSH

Door featured is a Cottage Grooved Ruby Red (RAL 3003) Cambridge 3 with Red Tahoe Fusion Tile Glass, Silver Drip Bar and Stainless Steel Vee Handle.

 $\mathsf{Roma} \ \ \boxed{\mathsf{D}} \ \ \boxed{\mathsf{B}} \ \ \boxed{\mathsf{S}}$ 