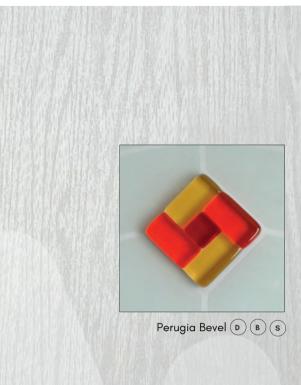

Sandblasted DBS

Matrix (T)

Door featured is a Telegrey 4 (RAL 7047) Belize 4 with Sandblasted Perugia Glass with Yellow/ Orange Bevels, Telegrey Drip Bar, 550 Off-Set Stainless Steel Bar Handle and matching Letterplate.