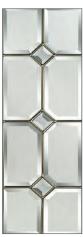

### **HEBDEN & LAKEWOOD**

- B Indicates Backing Glass Options Available
- Double Glazed Design
- Triple Glazed Design
- Shown as sandblasted design

#### **Botanical**

Hebden 1 in anthracite grey with chrome hardware and Botanical glass.

Lakewood 1 w/ornamental shelf. Sandblasted ice edge in Deluxe Matte Agate Grey.

Lakewood 1 - Chartwell green, stippolyte glass with chrome hardware.