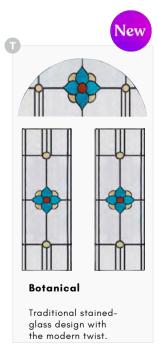

#### **Botanical**

Hebden 1 in anthracite grey with chrome hardware and Botanical glass.

Lakewood 1 w/ornamental shelf. Sandblasted ice edge in Deluxe Matte Agate Grey.

Lakewood 1 - Chartwell green, stippolyte glass with chrome hardware.