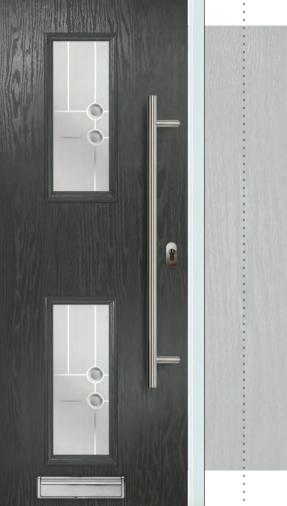

range

















Door available as flat or grooved (cottage) faced. Door featured is a Duck Egg Blue Firenza 3 with Grey Diamond Glass, Silver Drip Bar and 1100 Off-Set Stainless Steel Bar Handle.







Mirage D s





















Roma D s





FLUSH





Door featured is a Light Ivory (RAL 1015) Hansa 3 with Tahoe Glass, Silver Drip Bar and 720 Off-Set Stainless Steel Bar Handle.



Red

Tahoe Colour Change Options





Green



Blue



Sandblasted



Sandblasted Ellie D B S Mia D B S





UPGRADE YOUR DOOR



DELUXE MATTE COLOUR RANGE Premium

Pro colour range





Door available as flat or grooved (cottage) faced. Door featured is a Telegrey 4 (RAL 7047) Jowett 2 with Sandblasted Linear Glass, Silver Drip Bar, Heritage Lock and 1100 Off-Set Stainless Steel Bar Handle.









Door available as flat or grooved (cottage) faced.

Door featured is a Granite Grey (RAL 7026) Seville 2 with Sandblasted Timor Glass, Silver Drip Bar and 1100 Off-Set Stainless Steel Handle and chrome letterplate.



Abstract (T)



Mirage S T B



Barite D B Lead & bevel



Jet D B

(D) Double Glazed





B Backing Glass Choice Available

UPGRADE YOUR DOOR DELUXE EDITION

DELUXE MATTE COLOUR RANGE Premium
Pro colour range









Door featured is a Standard Blue Shelby 1 with Coral Blue Glass, Silver Drip Bar and 1100 Off-Set Stainless Steel Bar Handle and chrome letterplate.



Reflections (T)



Elegance T



Sandblasted Ellie DBS



- Double Glazed
- B Backing Glass Choice Available







B D S





Blue

Red





Black

Green

Polar Tile Colour Change Options



Door featured is