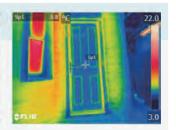

### **Thermal Efficiency**

Tests prove a Hallmark GRP Composite Door is -

**Exceptional Durability** 

polyester (GRP) skin.

High impact resistant glass reinforced

19% More thermally efficient than a 48mm solid timber core composite door.

17% More thermally efficient than a 44mm traditional timber panelled door.