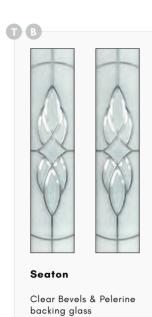

Seaton

Clear Bevels & Pelerine backing glass

Murano Blue

Also available in Red, Green & Black

Pewter coloured resin came detailing

Also available in Green, Blue & Black

Pectolite

Crystal resin bevels & stipple texture glass