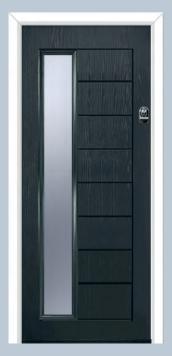

## Modern Composite Doors

Door featured is a RAL 5014 pigeon blue Alfetta 2 with blue Murano glass, chrome handles & letterplate.

Black

Blue

Green

Door featured is a Cottage Grooved Standard White Aruba 1 with Red Laptev Glass, Heritage Lock, Silver Drip Bar, 550 Inline Stainless Steel Handle and Matching Letterplate.