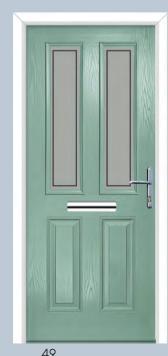

# Traditional Composite Doors

Gullwing 2 Lakewood 1 Lakewood 1 w/Ornamental Shelf

### **TUSCAN**

- B Indicates Backing Glass Options Available
- Double Glazed Design
- Triple Glazed Design
- Shown as sandblasted design

#### Tuscan 3 Abstract

Tuscan 1 Sandblasted Pinstripe

Black Tuscan 1 with Sweet polished chrome handles & Sweet Square letterplate. Sanblasted Pinstripe.

Black Tuscan 3 door with triple glazed Abstract glass, chrome Heritage pull lock, matching door knob, letterplate and silver mill drip bar.