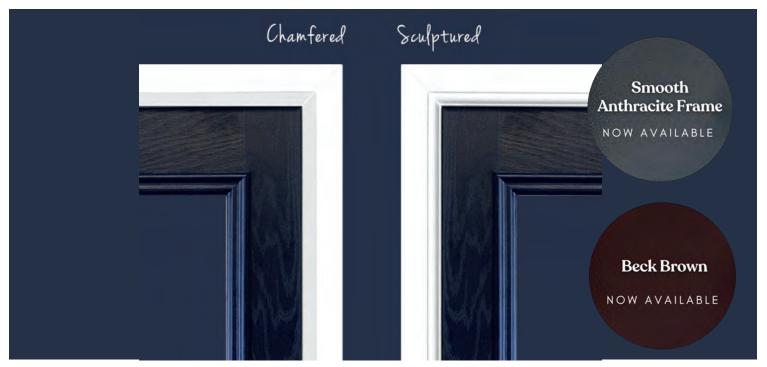

## Frame Options

Choose from either a Halo Chamfered (System 10) or Sculptured (Rustique) frame profile to complement existing windows & doors. Available in 72mm or 56mm reinforced with steel as standard.