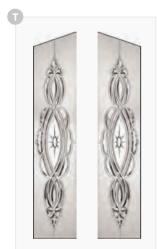

#### **Botanical**

Hebden 1 in anthracite grey with chrome hardware and Botanical glass.

Lakewood 1 w/ornamental shelf. Sandblasted ice edge in Deluxe Matte Agate Grey.

Lakewood 1 - Chartwell green, stippolyte glass with chrome hardware.

Available In Sandblasted: **Pinstripe** Ice Edge Numeral

Anthracite grey Hebden with edwardian glass & heritage pull lock

- \*not available in woodgrain
- \*\* available in clear, sandblasted & obscure backing