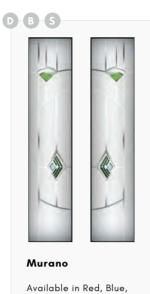

tripe



Black Tuscan 1 with Sweet polished chrome handles & Sweet Square letterplate. Sanblasted Pinstripe.

Black Tuscan 3 door with triple glazed Abstract glass, chrome Heritage pull lock, matching door knob, letterplate and silver mill drip bar.





















design

### ESPRIT, LANCIA & COSWORTH







Double Glazed Design



Shown as sandblasted design

### **Danthorpe Cross**



#### Sandblasted Ice Edge



Lancia 4 door design with cottage effect. Door is shown with sandblasted ice edge and with Sweet gold 3/4 ring pulls.

#### 



Slate grey Cosworth 2 composite door. Door is shown with classic diamond glass, Sweet stainless steel handle and square letterplate.

Green Esprit 2 with Danthorpe Cross glass, gold handles, urn knocker, letterplate and matching gold drip bar.

























\*Door Glass Only Available

### **CAMARQUE** & CORTINA







Double Glazed Design

Triple Glazed Design

Shown as sandblasted design

#### Mirage



Green Camarque 4 door with Mirage glass and chrome

handles, letterplate, urn knocker and silver mill drip bar.

#### Matisse



Anthracite grey (RAL 7016) Camarque 2 door with Matisse glass, chrome Heritage pull lock and letterplate, stainless steel door knob and silver mill drip bar.

#### Solid



Black Cottage Cortina 4 with black frame and sandblasted glass. Kettlewell heritage furniture in chrome and decorative bull ring knocker.

Cortina is a Camaruqe on a flush or cottage slab.



























### MULSANNE, ESCALA & ROCKFORD







Double Glazed Design

Triple Glazed Design

Shown as sandblasted desig