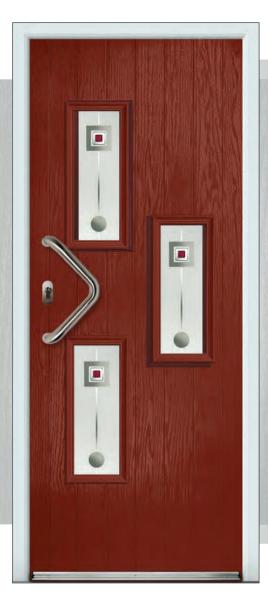

## Modern Composite Doors

Door featured is a RAL 5014 pigeon blue Alfetta 2 with blue Murano glass, chrome handles & letterplate.

Black

Blue

Green

Door featured is a Cottage Grooved Standard White Aruba 1 with Red Laptev Glass, Heritage Lock, Silver Drip Bar, 550 Inline Stainless Steel Handle and Matching Letterplate.