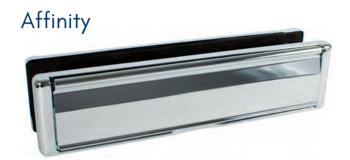

## Letterplates

Satin Silver

Secured by Design

SBD

Police Preferred Specification

Kettlewell Heritage