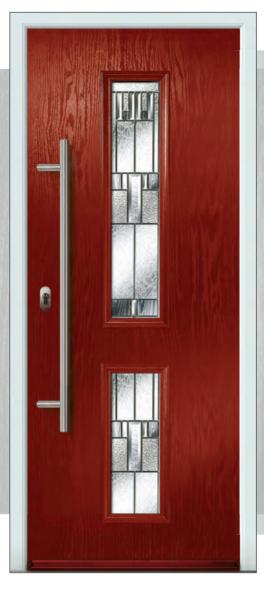

#### 

Slate grey Cosworth 2 composite door. Door is shown with classic diamond glass, Sweet stainless steel handle and square letterplate.

Green Esprit 2 with Danthorpe Cross glass, gold handles, urn knocker, letterplate and matching gold drip bar.