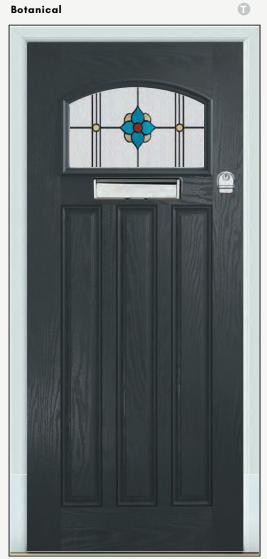

### **HEBDEN & LAKEWOOD**

- B Indicates Backing Glass Options Available
- Double Glazed Design
- Triple Glazed Design
- Shown as sandblasted design

#### **Botanical**

Hebden 1 in anthracite grey with chrome hardware and Botanical glass.

Lakewood 1 w/ornamental shelf. Sandblasted ice edge in Deluxe Matte Agate Grey.

Lakewood 1 - Chartwell green, stippolyte glass with chrome hardware.

Available In Sandblasted: **Pinstripe** Ice Edge Numeral

Anthracite grey Hebden with edwardian glass & heritage pull lock

- \*not available in woodgrain
- \*\* available in clear, sandblasted & obscure backing