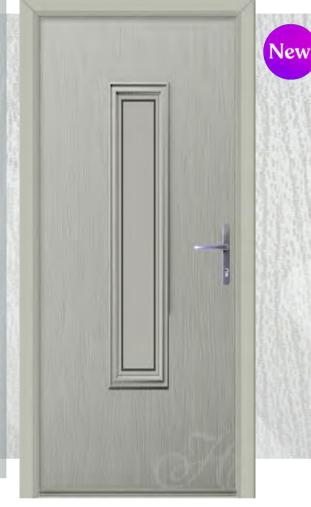

#### Kupang

Available in Black, Red, Blue & Green

#### Winestead

Available in Red, Blue, Grey & Green

#### Palopo

Available in Black, Red, Blue & Green

\* decorative glazing designs available in Mulsanne & Escala only