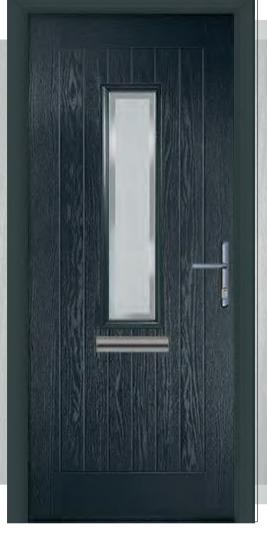

## Modern Composite Doors

Door featured is a RAL 5014 pigeon blue Alfetta 2 with blue Murano glass, chrome handles & letterplate.

Black

Blue

Green

Door featured is a Cottage Grooved Standard White Aruba 1 with Red Laptev Glass, Heritage Lock, Silver Drip Bar, 550 Inline Stainless Steel Handle and Matching Letterplate.