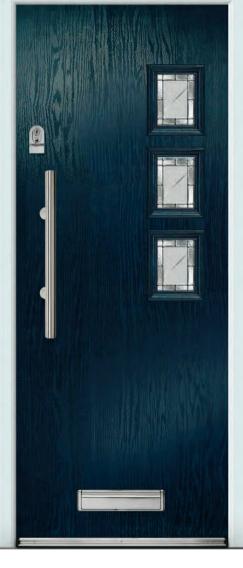

## Modern Composite Doors

Door featured is a RAL 5014 pigeon blue Alfetta 2 with blue Murano glass, chrome handles & letterplate.

Black

Blue

Green

Door featured is a Cottage Grooved Standard White Aruba 1 with Red Laptev Glass, Heritage Lock, Silver Drip Bar, 550 Inline Stainless Steel Handle and Matching Letterplate.

Prairie T

Matisse (T)

SB Ellie D B S

DELUXE EDITION

SANDBLASTED PINSTRIPE & SANDBLASTED ICE EDGE GLASS DESIGNS PG.4

Diamond Cut Glass Etch Effect with Polished Zinc

Black

Door featured is a Standard Blue Aruba 3 with Diamond Cut Glass, Silver Drip Bar, Heritage Lock, 550 Inline Stainless Steel Handle and chrome letterplate.