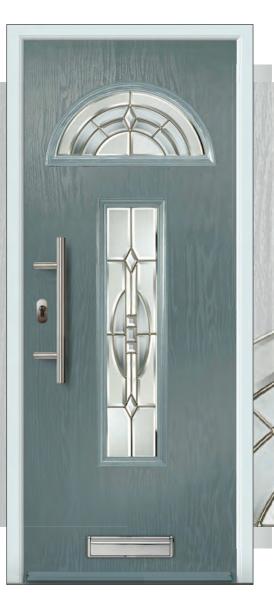

## Modern Composite Doors

Door featured is a RAL 5014 pigeon blue Alfetta 2 with blue Murano glass, chrome handles & letterplate.

Black

Blue

Green

Door featured is a Cottage Grooved Standard White Aruba 1 with Red Laptev Glass, Heritage Lock, Silver Drip Bar, 550 Inline Stainless Steel Handle and Matching Letterplate.

Prairie T

Matisse (T)

SB Ellie D B S

DELUXE EDITION

SANDBLASTED PINSTRIPE & SANDBLASTED ICE EDGE GLASS DESIGNS PG.4

Diamond Cut Glass Etch Effect with Polished Zinc

Black

Door featured is a Standard Blue Aruba 3 with Diamond Cut Glass, Silver Drip Bar, Heritage Lock, 550 Inline Stainless Steel Handle and chrome letterplate.