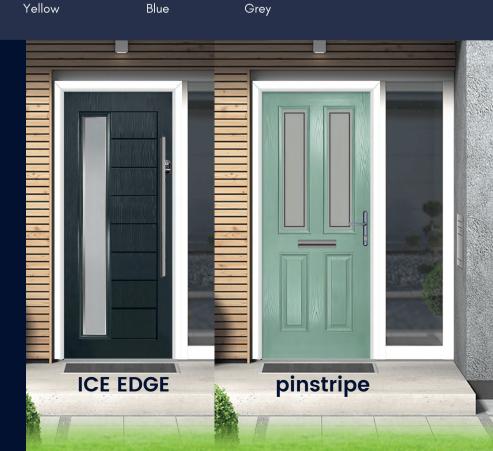

### **NEW**

Sandblasted, ICE EDGE & pinstripe

Stainless Steel Bar Handles Inline & Offset.

COLOUR RANGE Upgrade

DELUXE MATTE 4 Deluxe Matte Colour Options

Premium Pro colour range 18 Premium Pro Colour Options Upgrade

NEW GLASS

Sandblasted Pinstripe & Sandblasted Ice Edge Glass Designs

#### Sandblasted Pinstripe

Rosedale 1 composite door in silk grey. Door is shown with sandblasted pinstripe.

Currently the Rosedale 1 is only available in clear, obscurities, sandblast pinstripe & sandblast ice edge.