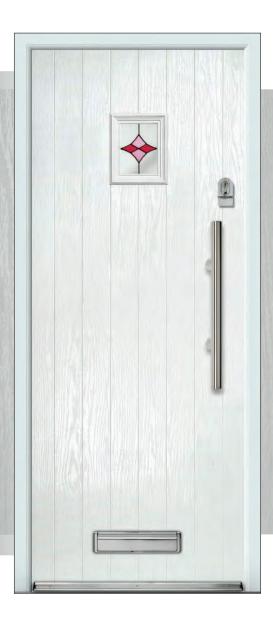

#### 

Slate grey Cosworth 2 composite door. Door is shown with classic diamond glass, Sweet stainless steel handle and square letterplate.

Green Esprit 2 with Danthorpe Cross glass, gold handles, urn knocker, letterplate and matching gold drip bar.