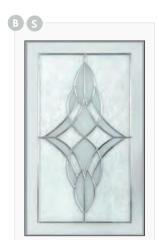

# Traditional Composite Doors

Gullwing 2 Lakewood 1 Lakewood 1 w/Ornamental Shelf

### **TUSCAN**

- B Indicates Backing Glass Options Available
- Double Glazed Design
- Triple Glazed Design
- Shown as sandblasted design

#### Tuscan 3 Abstract

Tuscan 1 Sandblasted Pinstripe

Black Tuscan 1 with Sweet polished chrome handles & Sweet Square letterplate. Sanblasted Pinstripe.

Black Tuscan 3 door with triple glazed Abstract glass, chrome Heritage pull lock, matching door knob, letterplate and silver mill drip bar.