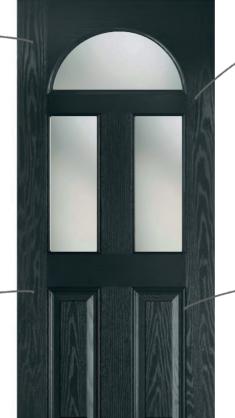

### Composite Door Styles

6 Slab Options Door Designs Colour Options

**FLUSH** 

TRADITIONAL

COUNTRY

COTTAGE

URBAN

**METRO** 

### **Stunning Aesthetics**

The woodgrain finish was developed from oak tree grain, creating a beautifully authentic appearance. Unlike lesser doors, you'll find the same woodgrain effect and moulding design on the slim glazing cassette too, giving a seamless, elegant finish and impressive kerb appeal.