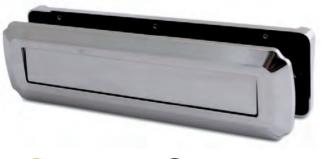

## Letterplates

Satin Silver

Secured by Design

SBD

Police Preferred Specification

Kettlewell Heritage

#### Architectural

(Matches noble & monkey tail)

Forged Black

Pewter

<sup>\*</sup>Sweet warranty needs to be activated online. Warranty is held with the manufacturer and not Hallmark.

Inline & Offset sizes – 550mm, 720mm, 1000mm, 1400mm, 1500mm, 1800mm (1800mm not available with letterplate) Flat Sizes – 600mm, 1200mm, 1400mm, 1600mm Black Inline Flat – 900mm, 1200mm, 1500mm Black Round – 1200mm