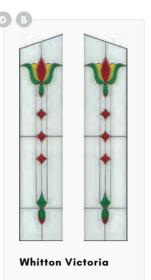

### APRILLA & ARNAGE

- B Indicates Backing Glass Options Available
- Double Glazed Design
- Triple Glazed Design
- Shown as sandblasted design

Arnage door with Barite glass chrome handles, letterplate.

Red Aprilla door with Whitton Victoria glass, chrome Heritage pull lock, letterplate and silver mill drip bar.

Featured with chrome kettlewell heritage letterplate, chrome fixed door knob & Sweet chrome ring pull.

**DELUXE MATTE** 

Pro colour range

Premium

**COLOUR RANGE** 

Whitton Victoria

Pewter coloured resin came detailing