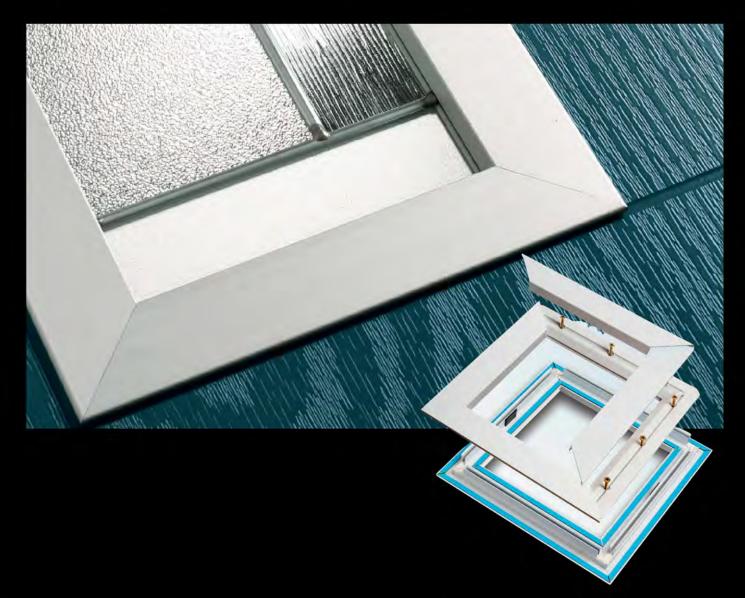

### PRO-GRADE

Pro-Grade Ultraluxe is a three-part flush aluminium de-glazeable cassette system. It's made up of a smooth aluminium flush face to the exterior, a welded PVC interior holding the IGU, and an aluminium internal cover cap.