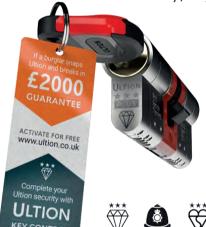

### ULTION \*\*\* STAYS LOCKED

PLUS Double Lockdown Mode.™

When an attack is detected 2 hidden locks are engaged in the Ultion core.

**PLUS** Every body approves

Locksmiths Sold Secure Diamond

**British Standards** TS007:2014 3 star

Police Preferred Specification

If a burglar snaps Ultion and breaks in GUARANTEE ACTIVATE FOR FREE www.ultion.co.uk

Complete your Ultion security with \*Ultion & Sweet & optional upgrades Sweet & Ultion guarantees are held with these companies and not Hallmark, guarantee must be activated **ULTION** and are non transferable.

KEY CONTROL

Looks great. For good.

20 Year Anti-Corrosion Guarantee.

Ultion and Sweet are #BRISANTSECURE