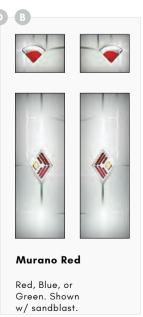

Seaton

Clear Bevels & Pelerine backing glass

Murano Blue

Also available in Red, Green & Black

Pewter coloured resin came detailing

Also available in Green, Blue & Black

Pectolite

Crystal resin bevels & stipple texture glass