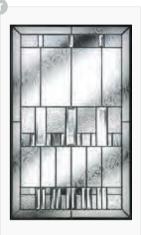

### MULSANNE, ESCALA & ROCKFORD

Double Glazed Design

Triple Glazed Design

Shown as sandblasted design

Telegrau 4 RAL 7047 Mulsanne 1 door with Sweet polished chrome handles. Sandblasted ice edge clear border.

#### Cottage Escala 1

Cream cottage Escala 1 door with chrome handles & diamond cut glass.

#### Rockford 1

Slate grey RAL 7015 Rockford 1 door with Sweet black handles & sandlblasted glass.

Pusan

Sandblasted glass & clear bevel design