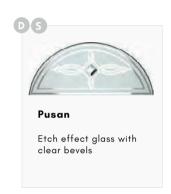

#### Rockford 1

Slate grey RAL 7015 Rockford 1 door with Sweet black handles & sandlblasted glass.

Pusan

Sandblasted glass & clear bevel design