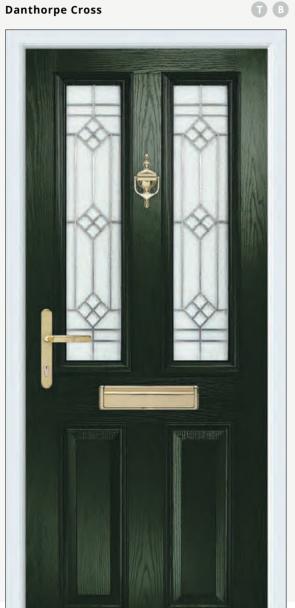

### **Danthorpe Cross**

#### **Danthorpe Cross**

Polished zinc cameing & bevel design with Pelerine backing