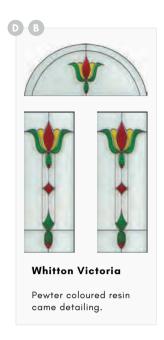

Seaton

Clear Bevels & Pelerine backing glass

Murano Blue

Also available in Red, Green & Black

Pewter coloured resin came detailing

Also available in Green, Blue & Black

Pectolite

Crystal resin bevels & stipple texture glass

Featured with chrome kettlewell heritage letterplate, chrome fixed door knob & Sweet chrome ring pull.

**DELUXE MATTE** 

Pro colour range

Premium

**COLOUR RANGE** 

Whitton Victoria

Pewter coloured resin came detailing