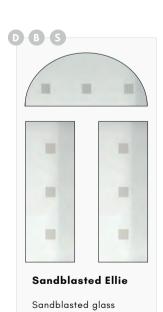

Sandblasted

Sandblasted Ellie D B S Mia D B S

UPGRADE YOUR DOOR

DELUXE MATTE COLOUR RANGE Premium

Pro colour range

Door available as flat or grooved (cottage) faced. Door featured is a Telegrey 4 (RAL 7047) Jowett 2 with Sandblasted Linear Glass, Silver Drip Bar, Heritage Lock and 1100 Off-Set Stainless Steel Bar Handle.

Door featured is a Standard Blue Shelby 1 with Coral Blue Glass, Silver Drip Bar and 1100 Off-Set Stainless Steel Bar Handle and chrome letterplate.

Reflections (T)

Elegance T

Sandblasted Ellie DBS

- Double Glazed
- B Backing Glass Choice Available

Sandblasted Linear (D) (B) (S)

Pro colour range

Sandblasted Tahoe Blue DBS

Sandblasted Ellie  $\bigcirc$  B  $\bigcirc$  S

Sandblasted Mia D B S

DELUXE MATTE COLOUR RANGE Premium