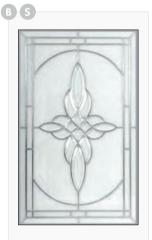

### ESPRIT, LANCIA & COSWORTH

Double Glazed Design

Shown as sandblasted design

#### Sandblasted Ice Edge

Lancia 4 door design with cottage effect. Door is shown with sandblasted ice edge and with Sweet gold 3/4 ring pulls.

#### 

Slate grey Cosworth 2 composite door. Door is shown with classic diamond glass, Sweet stainless steel handle and square letterplate.

Green Esprit 2 with Danthorpe Cross glass, gold handles, urn knocker, letterplate and matching gold drip bar.