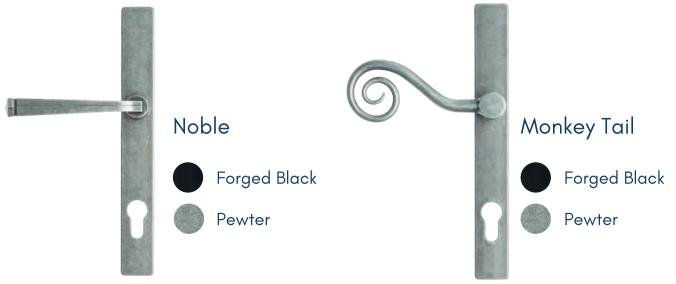

#### Architectural

(Matches noble & monkey tail)

Forged Black

Pewter

<sup>\*</sup>Sweet warranty needs to be activated online. Warranty is held with the manufacturer and not Hallmark.

Inline & Offset sizes – 550mm, 720mm, 1000mm, 1400mm, 1500mm, 1800mm (1800mm not available with letterplate) Flat Sizes – 600mm, 1200mm, 1400mm, 1600mm Black Inline Flat – 900mm, 1200mm, 1500mm Black Round – 1200mm