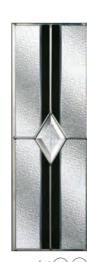

### ESPRIT, LANCIA & COSWORTH

Double Glazed Design

Shown as sandblasted design

#### Sandblasted Ice Edge

Lancia 4 door design with cottage effect. Door is shown with sandblasted ice edge and with Sweet gold 3/4 ring pulls.

#### 

Slate grey Cosworth 2 composite door. Door is shown with classic diamond glass, Sweet stainless steel handle and square letterplate.

Green Esprit 2 with Danthorpe Cross glass, gold handles, urn knocker, letterplate and matching gold drip bar.