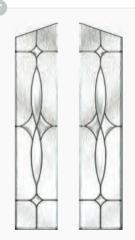

#### **Climbing Rose**

Traditional pewter lead rose design

#### **Danthorpe Cross**

Polished zinc cameing & bevel design with Pelerine backing