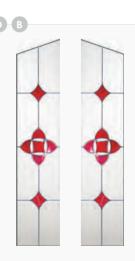

### **HEBDEN & LAKEWOOD**

- B Indicates Backing Glass Options Available
- Double Glazed Design
- Triple Glazed Design
- Shown as sandblasted design

#### **Botanical**

Hebden 1 in anthracite grey with chrome hardware and Botanical glass.

Lakewood 1 w/ornamental shelf. Sandblasted ice edge in Deluxe Matte Agate Grey.

Lakewood 1 - Chartwell green, stippolyte glass with chrome hardware.

Available In Sandblasted: **Pinstripe** Ice Edge Numeral

Anthracite grey Hebden with edwardian glass & heritage pull lock

- \*not available in woodgrain
- \*\* available in clear, sandblasted & obscure backing