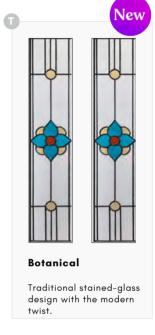

#### **Botanical**

Hebden 1 in anthracite grey with chrome hardware and Botanical glass.

Lakewood 1 w/ornamental shelf. Sandblasted ice edge in Deluxe Matte Agate Grey.

Lakewood 1 - Chartwell green, stippolyte glass with chrome hardware.