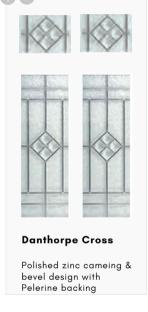

#### **Danthorpe Cross**

Polished zinc cameing & bevel design with Pelerine backing