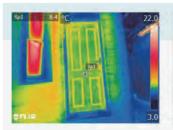

### **Thermal Efficiency**

Tests prove a Hallmark GRP Composite Door is -

**Exceptional Durability** 

polyester (GRP) skin.

High impact resistant glass reinforced

19% More thermally efficient than a 48mm solid timber core composite door.

17% More thermally efficient than a 44mm traditional timber panelled door.

### Excellent Weatherproofing

Water resistant polymer composite rails that protect its core. Your door will keep the weather at bay and stay looking good for longer.

48mm Solid Timber Core Composite Door