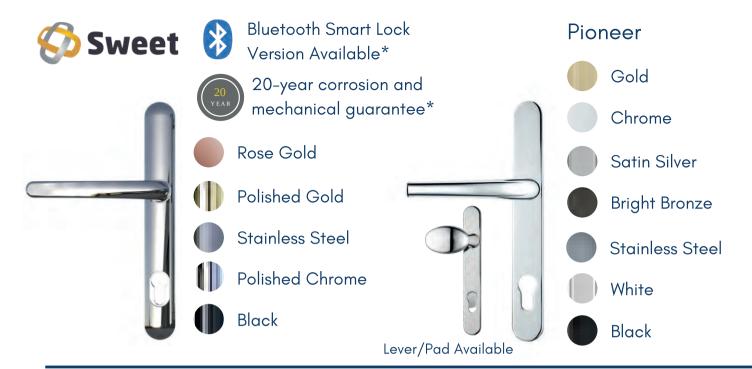

**ULTION** 

Ultion High Security 3\*Cylinder w/ £2000 Guarantee\*

**ULTION**<sup>™</sup> **SMART** 

Bluetooth locks, share keys, unlock remotely & automatically lock behind you

Sweet Hardware w/20 Year Anti-Corrosion Guarantee\* (Letterplate, Ring Pull, Handles, Escutcheons & Numerals)

Stainless Steel Bar Handles Inline & Offset.

COLOUR RANGE Upgrade

DELUXE MATTE 4 Deluxe Matte Colour Options

Premium Pro colour range 18 Premium Pro Colour Options Upgrade

NEW GLASS

Sandblasted Pinstripe & Sandblasted Ice Edge Glass Designs

## Handles

- Sweet warranty needs to be activated online. Warranty is held with the manufacturer and not Hallmark.
- Bluetooth smart lock incurs a surcharge and does not come as standard.