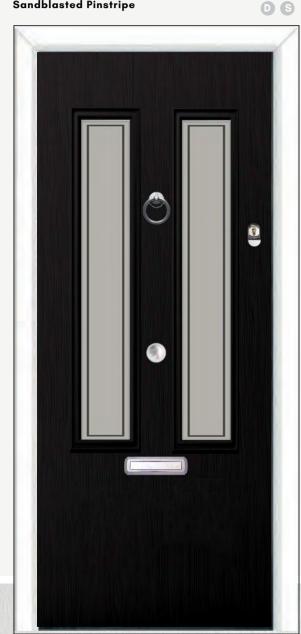

#### Sandblasted Pinstripe

Rosedale 1 composite door in silk grey. Door is shown with sandblasted pinstripe.

Currently the Rosedale 1 is only available in clear, obscurities, sandblast pinstripe & sandblast ice edge.

#### Rialto

Anthracite grey RAL 7016 Snipe 1 door with Rialto glass, Sweet rose gold handles and Sweet rose gold square letterplate.

Gullwing 2 composite door in black. Door is shown with sandblasted pinstripe.