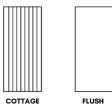

### Composite Door Styles

6 Slab Options Door Designs Colour Options

**FLUSH** 

TRADITIONAL

COUNTRY

COTTAGE

URBAN

**METRO** 