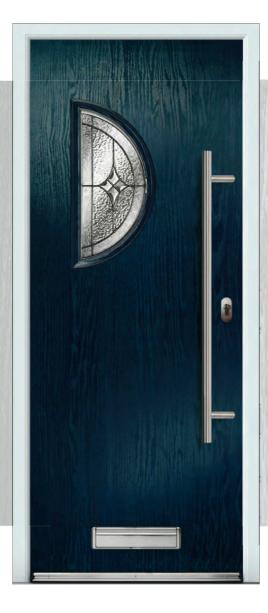

#### 

Slate grey Cosworth 2 composite door. Door is shown with classic diamond glass, Sweet stainless steel handle and square letterplate.

Green Esprit 2 with Danthorpe Cross glass, gold handles, urn knocker, letterplate and matching gold drip bar.