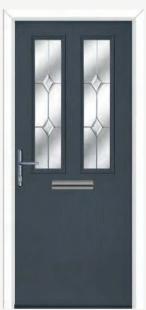

#### 

Slate grey Cosworth 2 composite door. Door is shown with classic diamond glass, Sweet stainless steel handle and square letterplate.

Green Esprit 2 with Danthorpe Cross glass, gold handles, urn knocker, letterplate and matching gold drip bar.