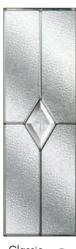

### **TUSCAN**

- B Indicates Backing Glass Options Available
- Double Glazed Design
- Triple Glazed Design
- Shown as sandblasted design

#### Tuscan 3 Abstract

Tuscan 1 Sandblasted Pinstripe

Black Tuscan 1 with Sweet polished chrome handles & Sweet Square letterplate. Sanblasted Pinstripe.

Black Tuscan 3 door with triple glazed Abstract glass, chrome Heritage pull lock, matching door knob, letterplate and silver mill drip bar.