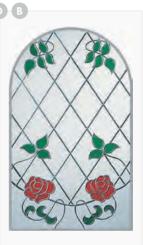

#### **Climbing Rose**

Traditional pewter lead rose design

Also available in Red, Blue & Green

**Climbing Rose** 

Tradiotnal pewter lead rose design

**Ebony** 

Crystal bevel cluster & obscure glass design

Pectolite

Crystal resin bevels & stipple texture glass

Celestine