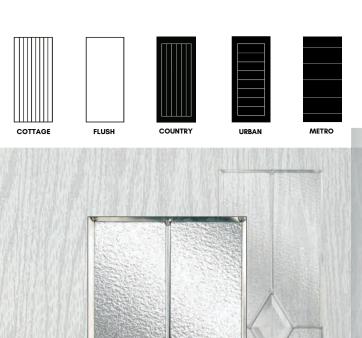

### Composite Door Styles

6 Slab Options Door Designs Colour Options

**FLUSH** 

TRADITIONAL

COUNTRY

COTTAGE

URBAN

**METRO** 