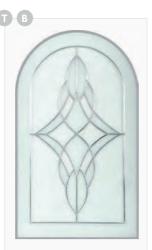

### ESPRIT, LANCIA & COSWORTH

Double Glazed Design

Shown as sandblasted design

#### Sandblasted Ice Edge

Lancia 4 door design with cottage effect. Door is shown with sandblasted ice edge and with Sweet gold 3/4 ring pulls.

#### 

Slate grey Cosworth 2 composite door. Door is shown with classic diamond glass, Sweet stainless steel handle and square letterplate.

Green Esprit 2 with Danthorpe Cross glass, gold handles, urn knocker, letterplate and matching gold drip bar.