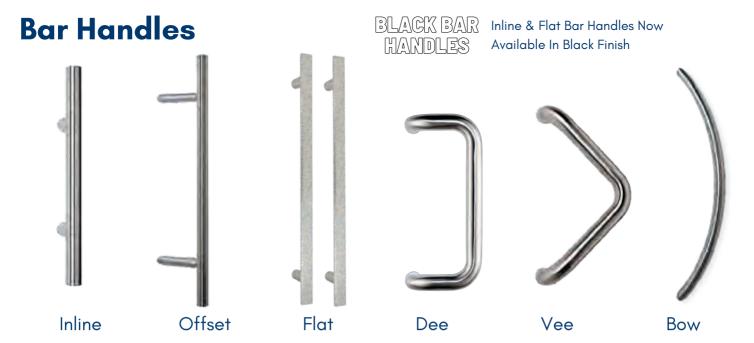

design

#### Architectural

(Matches noble & monkey tail)

Forged Black

Pewter

<sup>\*</sup>Sweet warranty needs to be activated online. Warranty is held with the manufacturer and not Hallmark.

Inline & Offset sizes – 550mm, 720mm, 1000mm, 1400mm, 1500mm, 1800mm (1800mm not available with letterplate) Flat Sizes – 600mm, 1200mm, 1400mm, 1600mm Black Inline Flat – 900mm, 1200mm, 1500mm Black Round – 1200mm