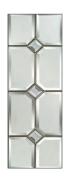

# Traditional Composite Doors

Gullwing 2 Lakewood 1 Lakewood 1 w/Ornamental Shelf

### **HEBDEN & LAKEWOOD**

- B Indicates Backing Glass Options Available
- Double Glazed Design
- Triple Glazed Design
- Shown as sandblasted design

#### **Botanical**

Hebden 1 in anthracite grey with chrome hardware and Botanical glass.

Lakewood 1 w/ornamental shelf. Sandblasted ice edge in Deluxe Matte Agate Grey.

Lakewood 1 - Chartwell green, stippolyte glass with chrome hardware.