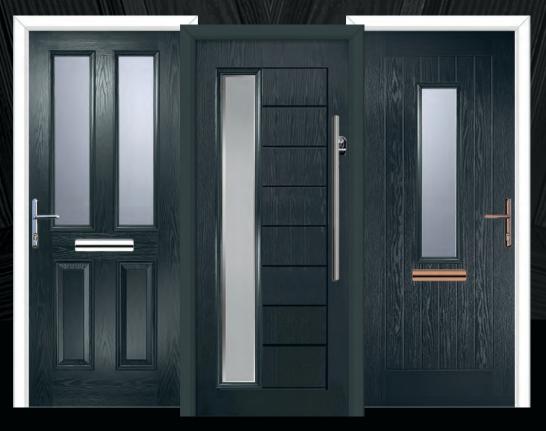

# Traditional Composite Doors

Gullwing 2 Lakewood 1 Lakewood 1 w/Ornamental Shelf

### **TUSCAN**

- B Indicates Backing Glass Options Available
- Double Glazed Design
- Triple Glazed Design
- Shown as sandblasted design

#### Tuscan 3 Abstract

Tuscan 1 Sandblasted Pinstripe

Black Tuscan 1 with Sweet polished chrome handles & Sweet Square letterplate. Sanblasted Pinstripe.

Black Tuscan 3 door with triple glazed Abstract glass, chrome Heritage pull lock, matching door knob, letterplate and silver mill drip bar.