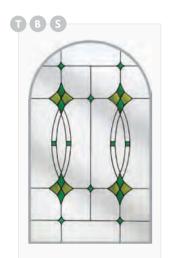

### **TUSCAN**

- B Indicates Backing Glass Options Available
- Double Glazed Design
- Triple Glazed Design
- Shown as sandblasted design

#### Tuscan 3 Abstract

Tuscan 1 Sandblasted Pinstripe

Black Tuscan 1 with Sweet polished chrome handles & Sweet Square letterplate. Sanblasted Pinstripe.

Black Tuscan 3 door with triple glazed Abstract glass, chrome Heritage pull lock, matching door knob, letterplate and silver mill drip bar.