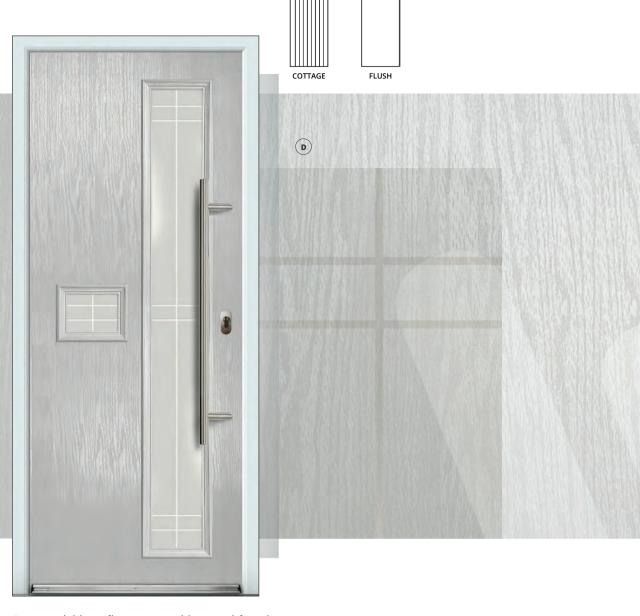

### Composite Door Styles

6 Slab Options Door Designs Colour Options

**FLUSH** 

TRADITIONAL

COUNTRY

COTTAGE

URBAN

**METRO** 

COTTAGE

FLUSH

Door featured is a Cottage Grooved Ruby Red (RAL 3003) Cambridge 3 with Red Tahoe Fusion Tile Glass, Silver Drip Bar and Stainless Steel Vee Handle.

 $\mathsf{Roma} \ \ \boxed{\mathsf{D}} \ \ \boxed{\mathsf{B}} \ \ \boxed{\mathsf{S}}$ 