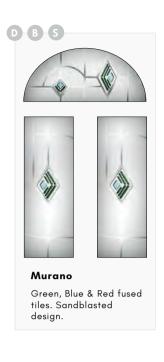

Seaton

Clear Bevels & Pelerine backing glass

Murano Blue

Also available in Red, Green & Black

Pewter coloured resin came detailing

Also available in Green, Blue & Black

Pectolite

Crystal resin bevels & stipple texture glass