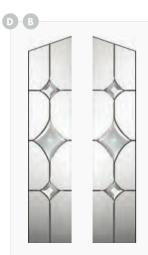

#### 

Slate grey Cosworth 2 composite door. Door is shown with classic diamond glass, Sweet stainless steel handle and square letterplate.

Green Esprit 2 with Danthorpe Cross glass, gold handles, urn knocker, letterplate and matching gold drip bar.

#### Rockford 1

Slate grey RAL 7015 Rockford 1 door with Sweet black handles & sandlblasted glass.

Pusan

Sandblasted glass & clear bevel design