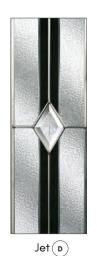

Door featured is a Standard Red Debonaire 2 with Prairie Glass, Red Drip Bar and 1100 Off-Set Stainless Steel Bar Handle.

Classic Diamond

Barite (D) (B) Lead & bevel

Jet D B

Palopo Red (D) (B)

Blue

Black

Palopo glass is available in a number of colour options.