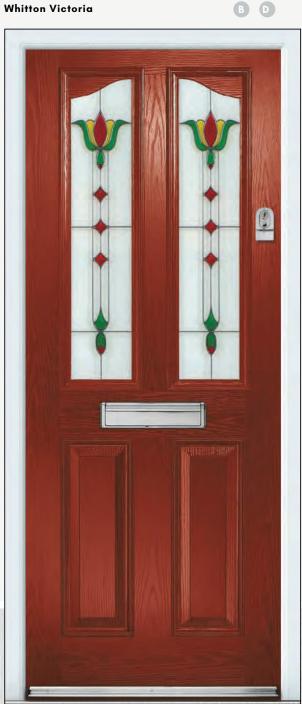

### APRILLA & ARNAGE

- B Indicates Backing Glass Options Available
- Double Glazed Design
- Triple Glazed Design
- Shown as sandblasted design

Arnage door with Barite glass chrome handles, letterplate.

Red Aprilla door with Whitton Victoria glass, chrome Heritage pull lock, letterplate and silver mill drip bar.