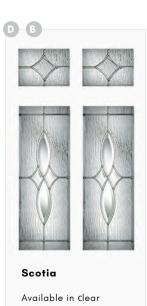

Barite

Lead cameing with quartz crystal bevels

Jet

Lead cameing with black film & bevel glass

Scotia

Polished lead cameing & clear bevel glass

Celestine

Classic, clear bevel glass tile design

Sandblasted Scotia Colour Options

Red, Green & Blue - Lead & film Clear - Lead & bevel

Double Glazed

Triple Glazed

UPGRADE YOUR DOOR

DELUXE MATTE COLOUR RANGE Premium
Pro colour range

Contemporary, Multi-textured Prairie Glass with Clear and Chip Bevels and Polished Zinc Came.