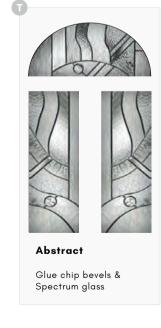

#### Tuscan 3 Abstract

Tuscan 1 Sandblasted Pinstripe

Black Tuscan 1 with Sweet polished chrome handles & Sweet Square letterplate. Sanblasted Pinstripe.

Black Tuscan 3 door with triple glazed Abstract glass, chrome Heritage pull lock, matching door knob, letterplate and silver mill drip bar.

Abstract (T)

Mirage D B

- (D) Double Glazed
- Triple Glazed
- B Backing Glass Choice Available

Door featured is a Cottage Grooved Chartwell Catalina 1 with Classic Diamond Glass, Silver Drip Bar and Stainless Steel Knob Handle.

Abstract (T)

Mirage S T B

Barite D B Lead & bevel

Jet D B

(D) Double Glazed

B Backing Glass Choice Available

UPGRADE YOUR DOOR DELUXE EDITION

DELUXE MATTE COLOUR RANGE Premium
Pro colour range