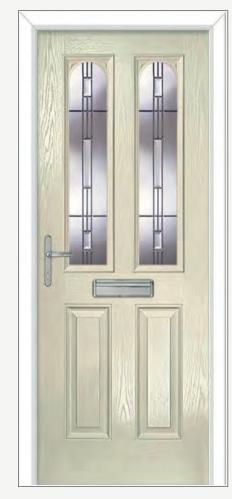

### ESPRIT, LANCIA & COSWORTH

Double Glazed Design

Shown as sandblasted design

#### 

Slate grey Cosworth 2 composite door. Door is shown with classic diamond glass, Sweet stainless steel handle and square letterplate.

Green Esprit 2 with Danthorpe Cross glass, gold handles, urn knocker, letterplate and matching gold drip bar.