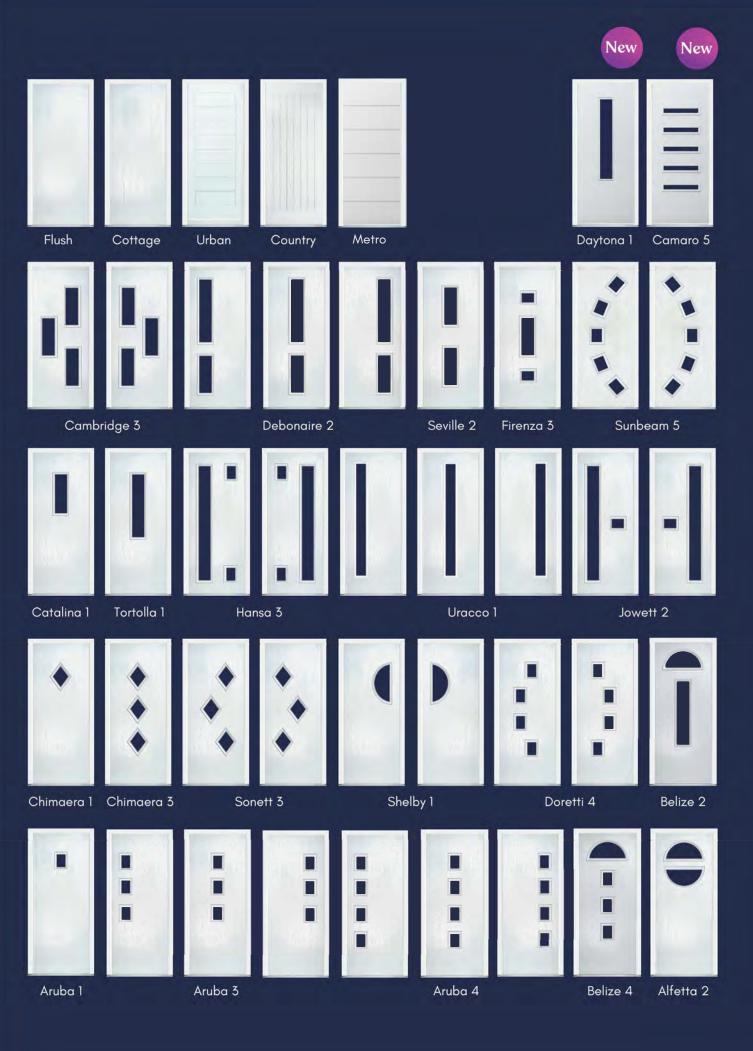

#### 24 - Modern Composite Doors

26 - Alfetta 36 - De

27 - Aruba 1

28 - Aruba 3

29 - Aruba 4

30 - Belize 2

31 - Belize 4

32 - Cambridge

oz cambria

33 - Catalina

34 - Chimaera 1

35 - Chimaera 3

36 - Debonaire

37 - Doretti

38 - Firenza

39 - Hansa

40 - Jowett

41 - Seville

42 - Shelby

43 - Sonnet

44 - Tortola & Daytona

45 - Camarao & Uracco