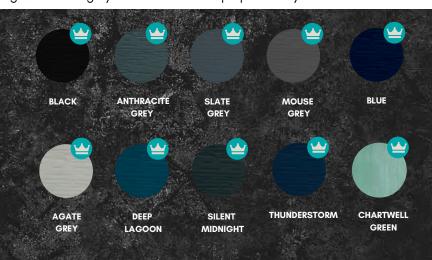

### stand out from the crowd

Paint Mixed In-House

Colour Bonded In-House

2000+ **Colour Options**  **Uniformed** Coverage

Explore our extensive range of bespoke colour options and make your home stand out from the crowd.

### **Standard Colour Range**

White

Black

Red

Green

Blue

Chartwell Green

Duck Egg Blue

Standard Cream

Anthracite Grey **RAL 7016** 

### **Premium** Pro colour range

Purple Violet RAL4007

Vermillion **RAI 2002** 

Pastel Yellow RAL1034

Red Violet **RAI 4002** 

Pastel Violet **RAI 4009** 

Steel Blue RAL5011

Peacock Blue RAL5020

Pigeon Blue RAL5014

Almond RAL070 85 05

RAL5024

RAI 6034

Pastel Blue Pastel Turquoise Opal Green Reed Green RAL6026

RAL6013

Telegrau 4 **RAI7047** 

Mouse Grey RAL7005

Slate Grey RAL7015

Beck Brown

Silk Grey **RAL 7044** 

\*all colours incur surcharge excluding white - imagery for demonstration purposes only