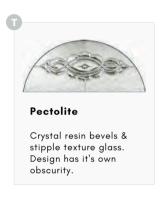

Seaton

Clear Bevels & Pelerine backing glass

Murano Blue

Also available in Red, Green & Black

Pewter coloured resin came detailing

Also available in Green, Blue & Black

Pectolite

Crystal resin bevels & stipple texture glass

Also available in Red, Blue & Green

**Climbing Rose** 

Tradiotnal pewter lead rose design

**Ebony** 

Crystal bevel cluster & obscure glass design

Pectolite

Crystal resin bevels & stipple texture glass

Celestine