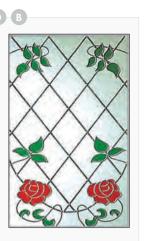

### **HEBDEN & LAKEWOOD**

- B Indicates Backing Glass Options Available
- Double Glazed Design
- Triple Glazed Design
- Shown as sandblasted design

#### **Botanical**

Hebden 1 in anthracite grey with chrome hardware and Botanical glass.

Lakewood 1 w/ornamental shelf. Sandblasted ice edge in Deluxe Matte Agate Grey.

Lakewood 1 - Chartwell green, stippolyte glass with chrome hardware.

Available In Sandblasted: **Pinstripe** Ice Edge Numeral

Anthracite grey Hebden with edwardian glass & heritage pull lock

- \*not available in woodgrain
- \*\* available in clear, sandblasted & obscure backing