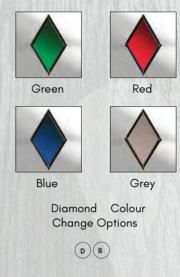

FLUSH

Door featured is a Cottage Grooved Ochre Brown (RAL 8001) Chimaera 3 with Bullseye Glass, Silver Drip Bar and 720 Inline Stainless Steel Bar Handle.

Red Diamond

Green Diamond

Blue Diamond

Clear Diamond

Sandblasted Scotia Colour Options

Red, Green & Blue - Lead & film Clear - Lead & bevel

Double Glazed

Triple Glazed

UPGRADE YOUR DOOR

DELUXE MATTE COLOUR RANGE Premium
Pro colour range

Contemporary, Multi-textured Prairie Glass with Clear and Chip Bevels and Polished Zinc Came.

Door featured is a Standard Red Debonaire 2 with Prairie Glass, Red Drip Bar and 1100 Off-Set Stainless Steel Bar Handle.

Classic Diamond

Barite (D) (B) Lead & bevel

Jet D B

Palopo Red (D) (B)

Blue

Black

Palopo glass is available in a number of colour options.