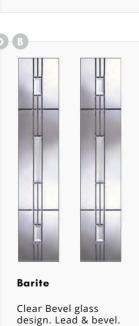

Barite

Lead cameing with quartz crystal bevels

Jet

Lead cameing with black film & bevel glass

Scotia

Polished lead cameing & clear bevel glass

Celestine

Classic, clear bevel glass tile design