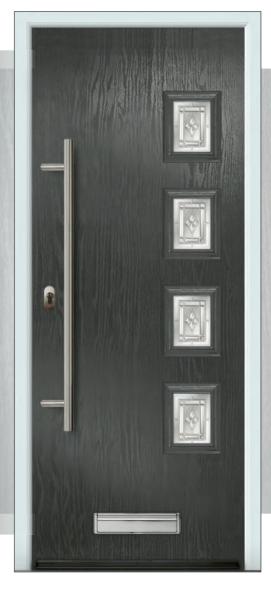

# Traditional Composite Doors

Gullwing 2 Lakewood 1 Lakewood 1 w/Ornamental Shelf

### **TUSCAN**

- B Indicates Backing Glass Options Available
- Double Glazed Design
- Triple Glazed Design
- Shown as sandblasted design

#### Tuscan 3 Abstract

Tuscan 1 Sandblasted Pinstripe

Black Tuscan 1 with Sweet polished chrome handles & Sweet Square letterplate. Sanblasted Pinstripe.

Black Tuscan 3 door with triple glazed Abstract glass, chrome Heritage pull lock, matching door knob, letterplate and silver mill drip bar.