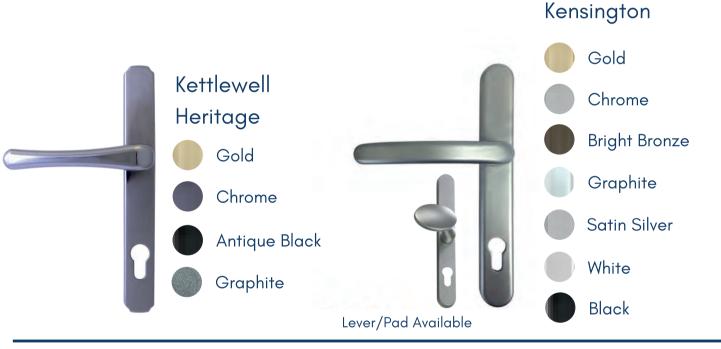

#### Solid

Black Cottage Cortina 4 with black frame and sandblasted glass. Kettlewell heritage furniture in chrome and decorative bull ring knocker.

Cortina is a Camaruqe on a flush or cottage slab.

Featured with chrome kettlewell heritage letterplate, chrome fixed door knob & Sweet chrome ring pull.

**DELUXE MATTE** 

Pro colour range

Premium

**COLOUR RANGE** 

Whitton Victoria

Pewter coloured resin came detailing