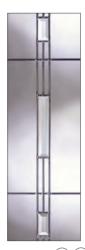

### ESPRIT, LANCIA & COSWORTH

Double Glazed Design

Shown as sandblasted design

#### Sandblasted Ice Edge

Lancia 4 door design with cottage effect. Door is shown with sandblasted ice edge and with Sweet gold 3/4 ring pulls.

#### 

Slate grey Cosworth 2 composite door. Door is shown with classic diamond glass, Sweet stainless steel handle and square letterplate.

Green Esprit 2 with Danthorpe Cross glass, gold handles, urn knocker, letterplate and matching gold drip bar.