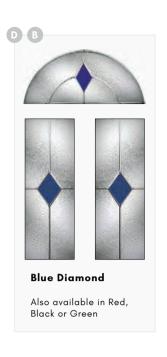

#### Kupang

Available in Black, Red, Blue & Green

#### Palopo

Available in Black, Red, Blue & Green

\* decorative glazing designs available in Mulsanne & Escala only

FLUSH

Door featured is a Cottage Grooved Ochre Brown (RAL 8001) Chimaera 3 with Bullseye Glass, Silver Drip Bar and 720 Inline Stainless Steel Bar Handle.

Red Diamond

Green Diamond

Blue Diamond

Clear Diamond