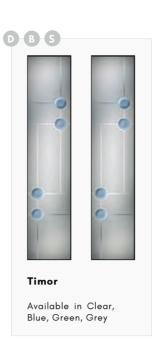

#### Rockford 1

Slate grey RAL 7015 Rockford 1 door with Sweet black handles & sandlblasted glass.

Pusan

Sandblasted glass & clear bevel design

#### Kupang

Available in Black, Red, Blue & Green