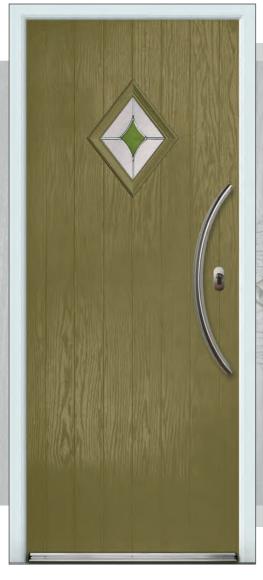

#### 

Slate grey Cosworth 2 composite door. Door is shown with classic diamond glass, Sweet stainless steel handle and square letterplate.

Green Esprit 2 with Danthorpe Cross glass, gold handles, urn knocker, letterplate and matching gold drip bar.