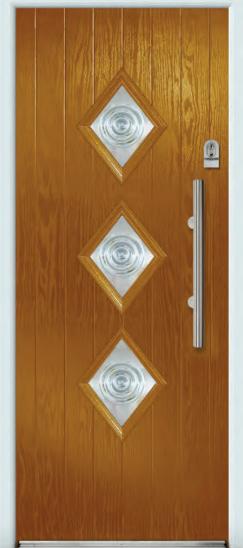

# Traditional Composite Doors

Gullwing 2 Lakewood 1 Lakewood 1 w/Ornamental Shelf

### **TUSCAN**

- B Indicates Backing Glass Options Available
- Double Glazed Design
- Triple Glazed Design
- Shown as sandblasted design

#### Tuscan 3 Abstract

Tuscan 1 Sandblasted Pinstripe

Black Tuscan 1 with Sweet polished chrome handles & Sweet Square letterplate. Sanblasted Pinstripe.

Black Tuscan 3 door with triple glazed Abstract glass, chrome Heritage pull lock, matching door knob, letterplate and silver mill drip bar.