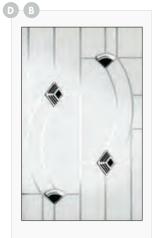

### SNIPE, GULLWING & ROSEDALE

- B Indicates Backing Glass Options Available
- Double Glazed Design
- Triple Glazed Design
- Shown as sandblasted design

#### Sandblasted Pinstripe

Rosedale 1 composite door in silk grey. Door is shown with sandblasted pinstripe.

Currently the Rosedale 1 is only available in clear, obscurities, sandblast pinstripe & sandblast ice edge.

#### Rialto

Anthracite grey RAL 7016 Snipe 1 door with Rialto glass, Sweet rose gold handles and Sweet rose gold square letterplate.

Gullwing 2 composite door in black. Door is shown with sandblasted pinstripe.