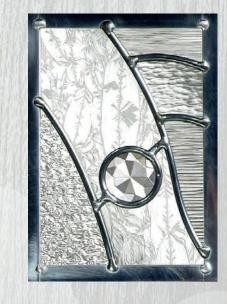

### PRO-GRADE

Pro-Grade Ultraluxe is a three-part flush aluminium de-glazeable cassette system. It's made up of a smooth aluminium flush face to the exterior, a welded PVC interior holding the IGU, and an aluminium internal cover cap.