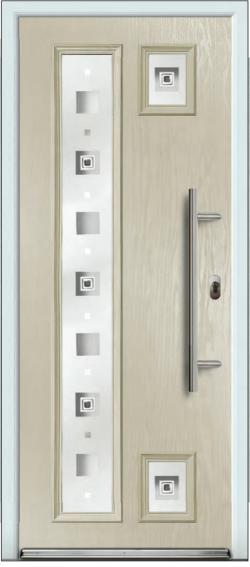

## Modern Composite Doors

Door featured is a RAL 5014 pigeon blue Alfetta 2 with blue Murano glass, chrome handles & letterplate.

Black

Blue

Green

Door featured is a Cottage Grooved Standard White Aruba 1 with Red Laptev Glass, Heritage Lock, Silver Drip Bar, 550 Inline Stainless Steel Handle and Matching Letterplate.