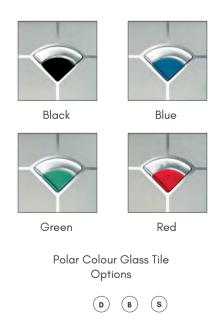

B D S

Blue

Red

Black

Green

Polar Tile Colour Change Options

Door featured is a Standard Green Sonett 3 with Green Polar Tile Glass, Silver Drip Bar, Stainless Steel Vee Handle and chrome letterplate..

Sandblasted Olivia DBS