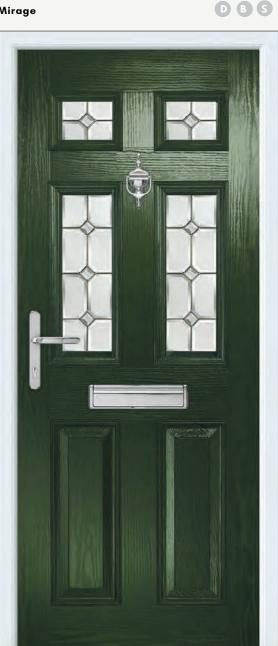

#### Mirage

Green Camarque 4 door with Mirage glass and chrome

handles, letterplate, urn knocker and silver mill drip bar.