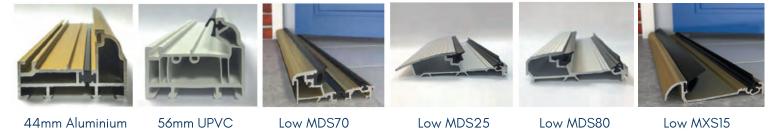

## **Thresholds**

As well as the standard, integral frame threshold, there are a number of low threshold options available including low 15mm and 44mm aluminium, low 56mm PVCu frame and MDS Mobility Door Cill options.