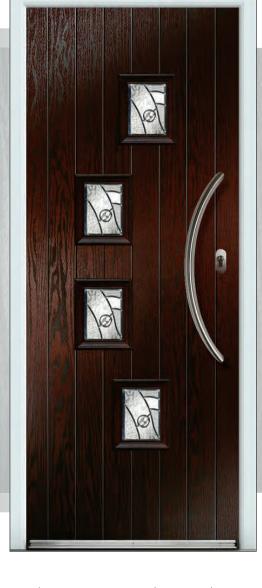

#### Tuscan 3 Abstract

Tuscan 1 Sandblasted Pinstripe

Black Tuscan 1 with Sweet polished chrome handles & Sweet Square letterplate. Sanblasted Pinstripe.

Black Tuscan 3 door with triple glazed Abstract glass, chrome Heritage pull lock, matching door knob, letterplate and silver mill drip bar.