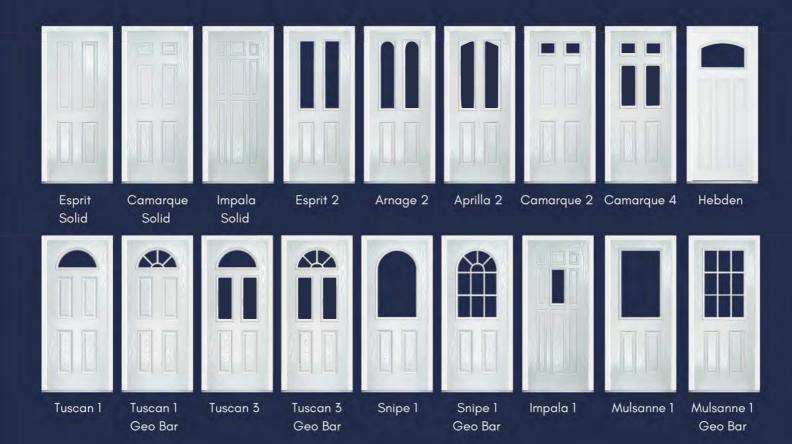

### 8 - Traditional Composite Doors

- 10 Tuscan
- 12 Espirt, Lancia & Cosworth
- 14 Camarque & Cortina
- 16 Mulsanne, Escala & Rockford
- 18 Aprilla & Arange
- 20 Snipe, Gullwing & Rosedale
- 22 Hebden & Lakewood

# Traditional Composite Doors

Gullwing 2 Lakewood 1 Lakewood 1 w/Ornamental Shelf

### **TUSCAN**

- B Indicates Backing Glass Options Available
- Double Glazed Design
- Triple Glazed Design
- Shown as sandblasted design