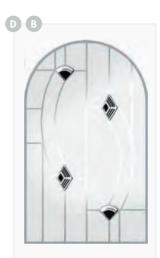

### **HEBDEN & LAKEWOOD**

- B Indicates Backing Glass Options Available
- Double Glazed Design
- Triple Glazed Design
- Shown as sandblasted design

#### **Botanical**

Hebden 1 in anthracite grey with chrome hardware and Botanical glass.

Lakewood 1 w/ornamental shelf. Sandblasted ice edge in Deluxe Matte Agate Grey.

Lakewood 1 - Chartwell green, stippolyte glass with chrome hardware.

Available In Sandblasted: **Pinstripe** Ice Edge Numeral

Anthracite grey Hebden with edwardian glass & heritage pull lock

- \*not available in woodgrain
- \*\* available in clear, sandblasted & obscure backing