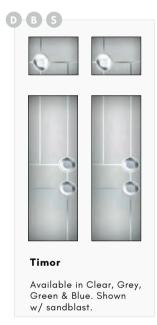

Door available as flat or grooved (cottage) faced.

Door featured is a Granite Grey (RAL 7026) Seville 2 with Sandblasted Timor Glass, Silver Drip Bar and 1100 Off-Set Stainless Steel Handle and chrome letterplate.