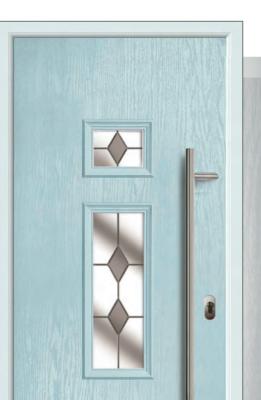

### Composite Door Styles

6 Slab Options Door Designs Colour Options

**FLUSH** 

TRADITIONAL

COUNTRY

COTTAGE

URBAN

**METRO** 

## Modern Composite Doors

Door featured is a RAL 5014 pigeon blue Alfetta 2 with blue Murano glass, chrome handles & letterplate.

Black

Blue

Green

Door featured is a Cottage Grooved Standard White Aruba 1 with Red Laptev Glass, Heritage Lock, Silver Drip Bar, 550 Inline Stainless Steel Handle and Matching Letterplate.