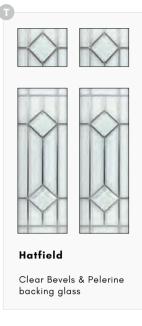

Hatfield

Clear Bevels & Pelerine backing glass

Classic diamond lead design

Palopo Red

Also available in Green, Blue & Black