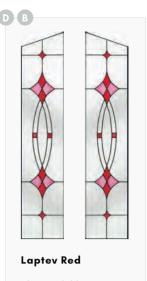

Rialto

Sandblasted & Pelerine glass design

Veneto

Sandblasted & Pelerine glass design

Sandblasted glass & clear bevel design

Laptev Green

Also available in Red, Blue & Black

**Kupang Black** 

Laptev Red

Laptev Black

Laptev Green

Laptev Blue

UPGRADE YOUR DOOR

DELUXE MATTE COLOUR RANGE Premium
Pro colour range