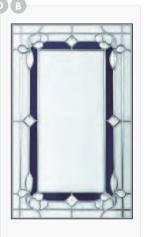

### **CAMARQUE** & CORTINA

Double Glazed Design

Triple Glazed Design

Shown as sandblasted design

#### Mirage

Green Camarque 4 door with Mirage glass and chrome

handles, letterplate, urn knocker and silver mill drip bar.

#### Matisse

Anthracite grey (RAL 7016) Camarque 2 door with Matisse glass, chrome Heritage pull lock and letterplate, stainless steel door knob and silver mill drip bar.

#### Solid

Black Cottage Cortina 4 with black frame and sandblasted glass. Kettlewell heritage furniture in chrome and decorative bull ring knocker.

Cortina is a Camaruqe on a flush or cottage slab.