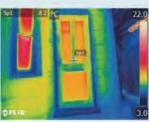

### **Thermal Efficiency**

Tests prove a Hallmark GRP Composite Door is -

**Exceptional Durability** 

polyester (GRP) skin.

High impact resistant glass reinforced

19% More thermally efficient than a 48mm solid timber core composite door.

17% More thermally efficient than a 44mm traditional timber panelled door.