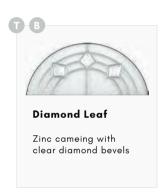

#### **Danthorpe Cross**

Polished zinc cameing & bevel design with Pelerine backing