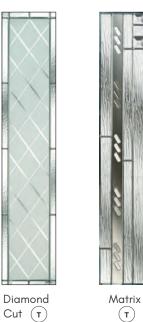

#### 7 - ULTRALUXE PRO-GRADE METAL CASSETTES

### PRO-GRADE

Pro-Grade Ultraluxe is a three-part flush aluminium de-glazeable cassette system. It's made up of a smooth aluminium flush face to the exterior, a welded PVC interior holding the IGU, and an aluminium internal cover cap.