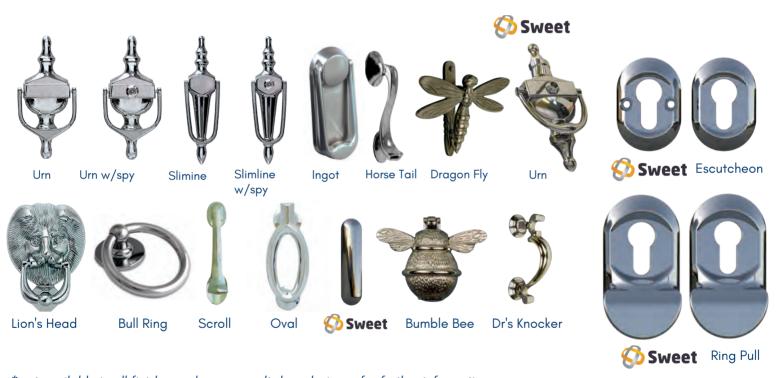

## Letterplates

Satin Silver

Secured by Design

SBD

Police Preferred Specification

Kettlewell Heritage

#### **Knockers**

#### **Escutcheons**

\*not available in all finishes - please consult door designer for further information