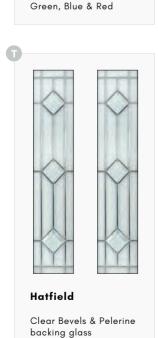

Hatfield

Clear Bevels & Pelerine backing glass

Classic diamond lead design

Palopo Red

Also available in Green, Blue & Black