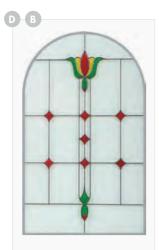

### **TUSCAN**

- B Indicates Backing Glass Options Available
- Double Glazed Design
- Triple Glazed Design
- Shown as sandblasted design

#### Tuscan 3 Abstract

Tuscan 1 Sandblasted Pinstripe

Black Tuscan 1 with Sweet polished chrome handles & Sweet Square letterplate. Sanblasted Pinstripe.

Black Tuscan 3 door with triple glazed Abstract glass, chrome Heritage pull lock, matching door knob, letterplate and silver mill drip bar.