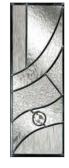

# Traditional Composite Doors

Gullwing 2 Lakewood 1 Lakewood 1 w/Ornamental Shelf

### **HEBDEN & LAKEWOOD**

- B Indicates Backing Glass Options Available
- Double Glazed Design
- Triple Glazed Design
- Shown as sandblasted design

#### **Botanical**

Hebden 1 in anthracite grey with chrome hardware and Botanical glass.

Lakewood 1 w/ornamental shelf. Sandblasted ice edge in Deluxe Matte Agate Grey.

Lakewood 1 - Chartwell green, stippolyte glass with chrome hardware.