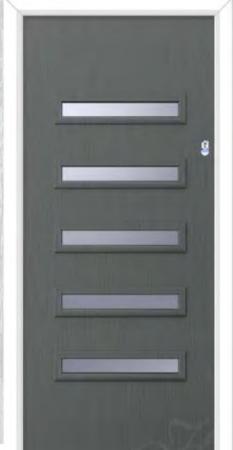

#### Cottage Escala 1

Cream cottage Escala 1 door with chrome handles & diamond cut glass.