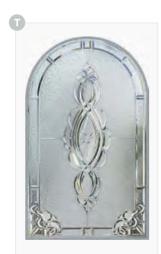

### **Danthorpe Cross**

#### **Danthorpe Cross**

Polished zinc cameing & bevel design with Pelerine backing