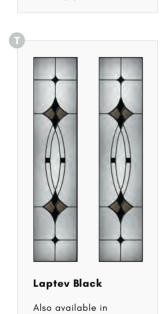

Rialto

Sandblasted & Pelerine glass design

Veneto

Sandblasted & Pelerine glass design

Sandblasted glass & clear bevel design

Laptev Green

Also available in Red, Blue & Black

**Kupang Black** 