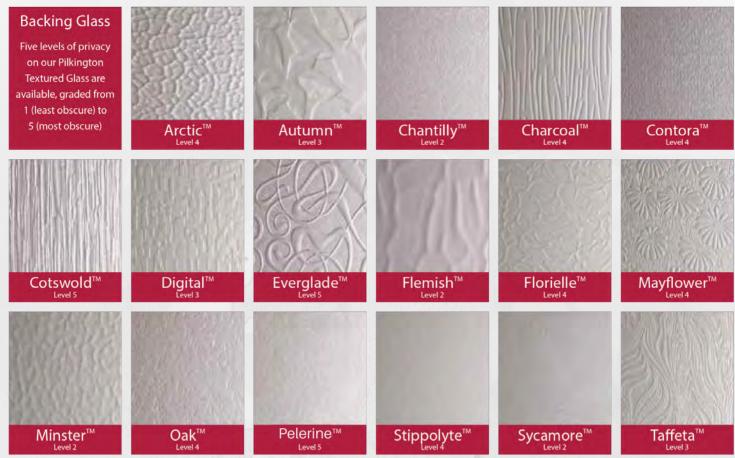

| Numerals (separate)                    |                    | - 1              |           |           |                  |



## DUAL CERTIFIED ( FD30 COMPOSITE FIRE DOORS

FIRE & SECURITY RESISTANT DOOR SETS



Independent 3rd party accreditation / audit. Available with top lights or side lights.







ISO 9001 Quality Management









Also available in sandblasted or sandblasted clear border.



## Design your own door

Design your dream composite front or back door and make it bespoke to you with a wide range of design, colour, glazing, handle, letterplate & security options.

## Already have an installer?

If you have been given this brochure by and installation company then please document the company name in the notes section of the designer.

#### Need an installer?

If you are yet to find an installer then we can find you one local to your region.

www.hallmarkpanels.com

© Hallmark Panels Limited 2023-2024 - Due to the limitations in photographic and printing processes, actual door and glass colours may vary from those illustrated in this brochure and should be used for guidance purposes only. Letterplate posit