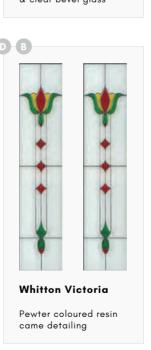

### APRILLA & ARNAGE

- B Indicates Backing Glass Options Available
- Double Glazed Design
- Triple Glazed Design
- Shown as sandblasted design

Arnage door with Barite glass chrome handles, letterplate.

Red Aprilla door with Whitton Victoria glass, chrome Heritage pull lock, letterplate and silver mill drip bar.

Seaton

Clear Bevels & Pelerine backing glass

Murano Blue

Also available in Red, Green & Black

Pewter coloured resin came detailing

Also available in Green, Blue & Black

Pectolite

Crystal resin bevels & stipple texture glass

Featured with chrome kettlewell heritage letterplate, chrome fixed door knob & Sweet chrome ring pull.

**DELUXE MATTE** 

Pro colour range

Premium

**COLOUR RANGE** 

Whitton Victoria

Pewter coloured resin came detailing