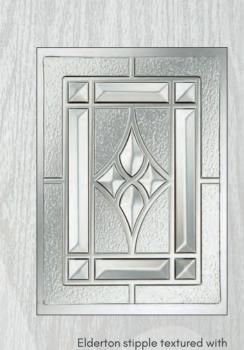

crackle resin bevels that create prism light effects in your door

glass and entrance.

**D** 

Door featured is a Granite Grey (RAL 7026) Aruba 4 with Elderton Glass, Granite Grey Drip Bar, 1100 Off-Set Stainless Steel Bar Handle and chrome Letterplate.