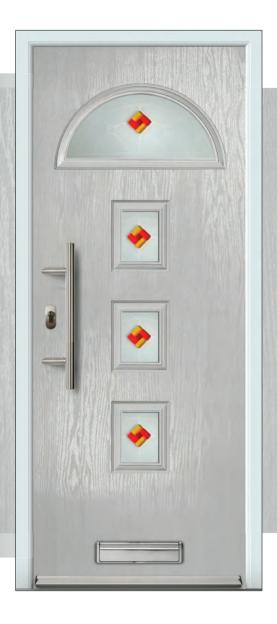

Sandblasted DBS

Matrix (T)

Door featured is a Telegrey 4 (RAL 7047) Belize 4 with Sandblasted Perugia Glass with Yellow/ Orange Bevels, Telegrey Drip Bar, 550 Off-Set Stainless Steel Bar Handle and matching Letterplate.