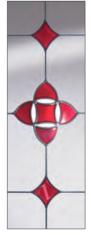

### **CAMARQUE** & CORTINA

Double Glazed Design

Triple Glazed Design

Shown as sandblasted design

#### Mirage

Green Camarque 4 door with Mirage glass and chrome

handles, letterplate, urn knocker and silver mill drip bar.

#### Matisse

Anthracite grey (RAL 7016) Camarque 2 door with Matisse glass, chrome Heritage pull lock and letterplate, stainless steel door knob and silver mill drip bar.