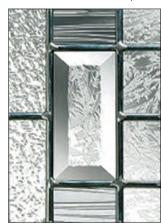

### **TUSCAN**

- B Indicates Backing Glass Options Available
- Double Glazed Design
- Triple Glazed Design
- Shown as sandblasted design

#### Tuscan 3 Abstract

Tuscan 1 Sandblasted Pinstripe

Black Tuscan 1 with Sweet polished chrome handles & Sweet Square letterplate. Sanblasted Pinstripe.

Black Tuscan 3 door with triple glazed Abstract glass, chrome Heritage pull lock, matching door knob, letterplate and silver mill drip bar.