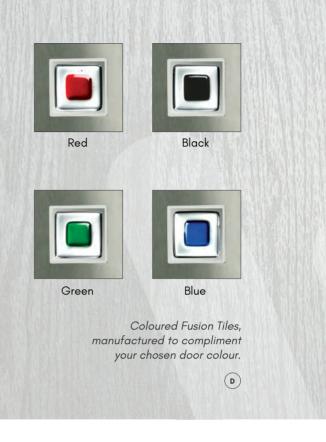

### **Standard Colour Range**

White

Black

Red

Green

Blue

Chartwell Green

Duck Egg Blue

#### Kupang

Available in Black, Red, Blue & Green

#### Winestead

Available in Red, Blue, Grey & Green

#### Palopo

Available in Black, Red, Blue & Green

\* decorative glazing designs available in Mulsanne & Escala only