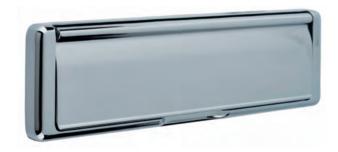

## Letterplates

Satin Silver

Secured by Design

SBD

Police Preferred Specification

Kettlewell Heritage