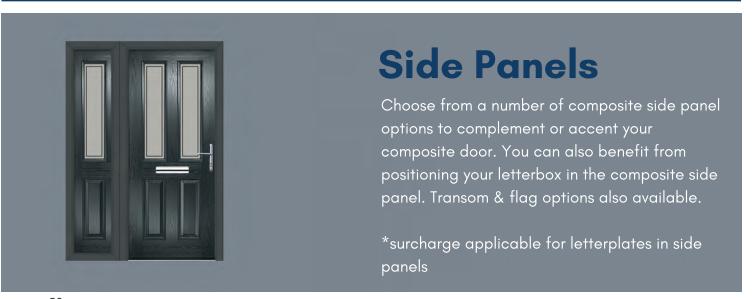

#### Hardware / Furniture

- 46 Lever Handles
- 47 Letterplates
- 48 Bar Handles
- 48 Knockers
- 48 Escutcheons
- 48 Hinges
- 49 Locks & Cylinders
- 50 Thresholds
- 50 Frame Options
- 50 Side Panels

## **Thresholds**

As well as the standard, integral frame threshold, there are a number of low threshold options available including low 15mm and 44mm aluminium, low 56mm PVCu frame and MDS Mobility Door Cill options.