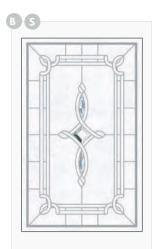

### **TUSCAN**

- B Indicates Backing Glass Options Available
- Double Glazed Design
- Triple Glazed Design
- Shown as sandblasted design

#### Tuscan 3 Abstract

Tuscan 1 Sandblasted Pinstripe

Black Tuscan 1 with Sweet polished chrome handles & Sweet Square letterplate. Sanblasted Pinstripe.

Black Tuscan 3 door with triple glazed Abstract glass, chrome Heritage pull lock, matching door knob, letterplate and silver mill drip bar.