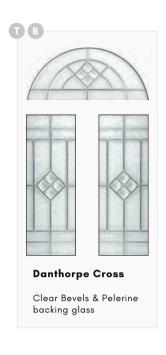

### **Danthorpe Cross**

#### **Danthorpe Cross**

Polished zinc cameing & bevel design with Pelerine backing