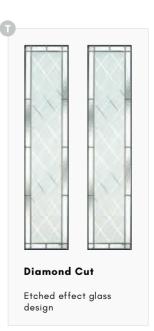

Prairie T

Matisse (T)

SB Ellie D B S

DELUXE EDITION

SANDBLASTED PINSTRIPE & SANDBLASTED ICE EDGE GLASS DESIGNS PG.4

Diamond Cut Glass Etch Effect with Polished Zinc

Black

Door featured is a Standard Blue Aruba 3 with Diamond Cut Glass, Silver Drip Bar, Heritage Lock, 550 Inline Stainless Steel Handle and chrome letterplate.