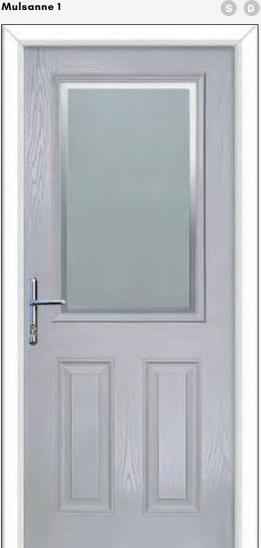

### MULSANNE, ESCALA & ROCKFORD

Double Glazed Design

Triple Glazed Design

Shown as sandblasted design

Telegrau 4 RAL 7047 Mulsanne 1 door with Sweet polished chrome handles. Sandblasted ice edge clear border.