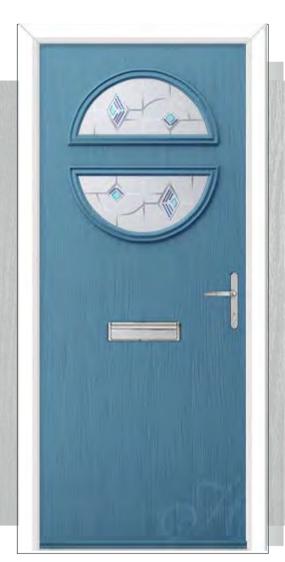

## Modern Composite Doors

Door featured is a RAL 5014 pigeon blue Alfetta 2 with blue Murano glass, chrome handles & letterplate.

Black

Blue

Green

Door featured is a Cottage Grooved Standard White Aruba 1 with Red Laptev Glass, Heritage Lock, Silver Drip Bar, 550 Inline Stainless Steel Handle and Matching Letterplate.