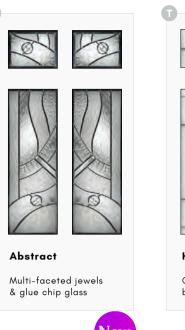

Ask for details.

**D** Double Glazed

Triple Glazed

**B** Backing Glass Choice Available

FLUSH

Abstract Glass, Multi-faceted Jewels with Glue-Chip Bevels.

Depending on overall door sizes, the glazing cassette positions may alter so as to accommodate a letterplate if required.