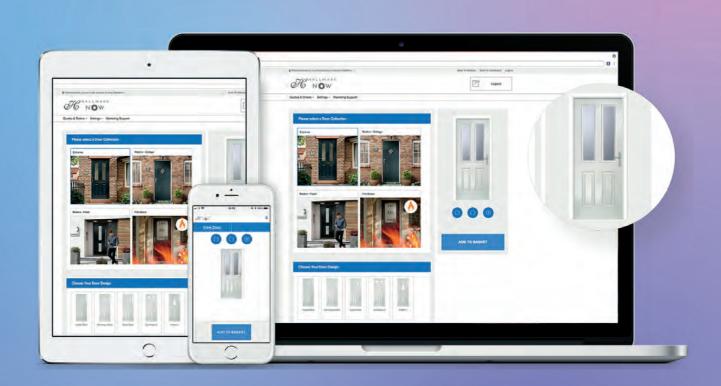

e

Classic, clear bevel glass tile design



Pyrope

Lead cameing with red film & bevel glass



Joanna

Classic, clear bevel & sandblasted glass

### **HEBDEN & LAKEWOOD**

- B Indicates Backing Glass Options Available
- Double Glazed Design
- Triple Glazed Design
- Shown as sandblasted design

#### **Botanical**



Hebden 1 in anthracite grey with chrome hardware and Botanical glass.





Lakewood 1 w/ornamental shelf. Sandblasted ice edge in Deluxe Matte Agate Grey.





Lakewood 1 - Chartwell green, stippolyte glass with chrome hardware.



Available In Sandblasted: **Pinstripe** Ice Edge Numeral









Anthracite grey Hebden with edwardian glass & heritage pull lock

- \*not available in woodgrain
- \*\* available in clear, sandblasted & obscure backing







DESIGN YOUR OWN DOOR



EASIER. FASTER. NOW

## Modern Composite Doors







Door featured is a RAL 5014 pigeon blue Alfetta 2 with blue Murano glass, chrome handles & letterplate.













Black

Blue

Green







Door featured is a Cottage Grooved Standard White Aruba 1 with Red Laptev Glass, Heritage Lock, Silver Drip Bar, 550 Inline Stainless Steel Handle and Matching Letterplate.



Prairie T



Matisse (T)



SB Ellie D B S











DELUXE EDITION





SANDBLASTED PINSTRIPE & SANDBLASTED ICE EDGE GLASS DESIGNS PG.4

















Diamond Cut Glass Etch Effect with Polished Zinc





Black

Door featured is a Standard Blue Aruba 3 with Diamond Cut Glass, Silver Drip Bar, Heritage Lock, 550 Inline Stainless Steel Handle and chrome letterplate.



Elegance Hammered Glass with 5mm Glue Chip Bevels a