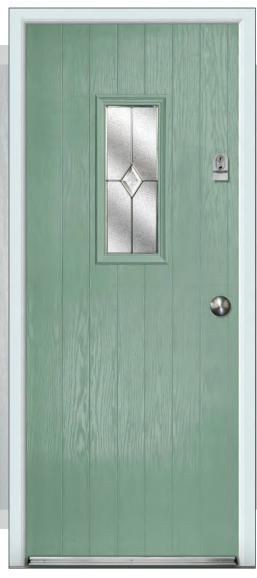

### APRILLA & ARNAGE

- B Indicates Backing Glass Options Available
- Double Glazed Design
- Triple Glazed Design
- Shown as sandblasted design

Arnage door with Barite glass chrome handles, letterplate.

Red Aprilla door with Whitton Victoria glass, chrome Heritage pull lock, letterplate and silver mill drip bar.