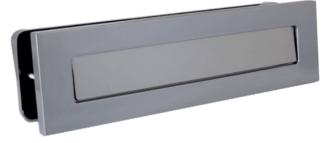

## Letterplates

Satin Silver

Secured by Design

SBD

Police Preferred Specification

Kettlewell Heritage

#### Architectural

(Matches noble & monkey tail)

Forged Black

Pewter

<sup>\*</sup>Sweet warranty needs to be activated online. Warranty is held with the manufacturer and not Hallmark.

Inline & Offset sizes – 550mm, 720mm, 1000mm, 1400mm, 1500mm, 1800mm (1800mm not available with letterplate) Flat Sizes – 600mm, 1200mm, 1400mm, 1600mm Black Inline Flat – 900mm, 1200mm, 1500mm Black Round – 1200mm