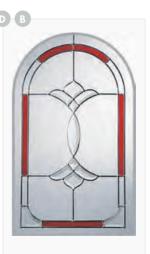

Seaton

Clear Bevels & Pelerine backing glass

Murano Blue

Also available in Red, Green & Black

Pewter coloured resin came detailing

Also available in Green, Blue & Black

Pectolite

Crystal resin bevels & stipple texture glass

Barite

Lead cameing with quartz crystal bevels

Jet

Lead cameing with black film & bevel glass

Scotia

Polished lead cameing & clear bevel glass

Celestine

Classic, clear bevel glass tile design