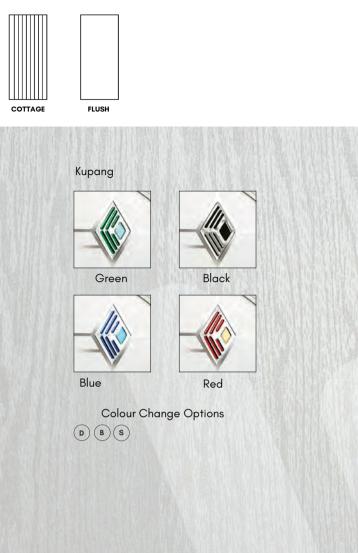

#### Kupang

Available in Black, Red, Blue & Green

#### Palopo

Available in Black, Red, Blue & Green

\* decorative glazing designs available in Mulsanne & Escala only

Rialto

Sandblasted & Pelerine glass design

Veneto

Sandblasted & Pelerine glass design

Sandblasted glass & clear bevel design

Laptev Green

Also available in Red, Blue & Black

**Kupang Black** 