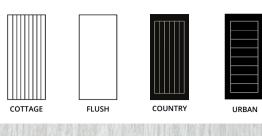

### Composite Door Styles

6 Slab Options Door Designs Colour Options

**FLUSH** 

TRADITIONAL

COUNTRY

COTTAGE

URBAN

**METRO** 