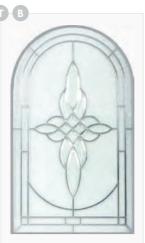

### **CAMARQUE** & CORTINA

Double Glazed Design

Triple Glazed Design

Shown as sandblasted design

#### Mirage

Green Camarque 4 door with Mirage glass and chrome

handles, letterplate, urn knocker and silver mill drip bar.

#### Matisse

Anthracite grey (RAL 7016) Camarque 2 door with Matisse glass, chrome Heritage pull lock and letterplate, stainless steel door knob and silver mill drip bar.

#### Solid

Black Cottage Cortina 4 with black frame and sandblasted glass. Kettlewell heritage furniture in chrome and decorative bull ring knocker.

Cortina is a Camaruqe on a flush or cottage slab.