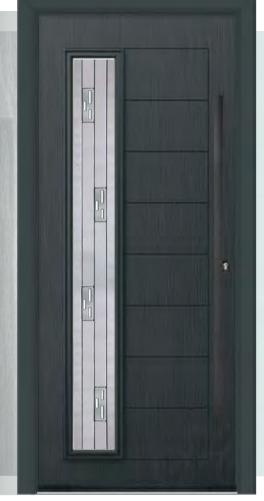

# Traditional Composite Doors

Gullwing 2 Lakewood 1 Lakewood 1 w/Ornamental Shelf

### **TUSCAN**

- B Indicates Backing Glass Options Available
- Double Glazed Design
- Triple Glazed Design
- Shown as sandblasted design

#### Tuscan 3 Abstract

Tuscan 1 Sandblasted Pinstripe

Black Tuscan 1 with Sweet polished chrome handles & Sweet Square letterplate. Sanblasted Pinstripe.

Black Tuscan 3 door with triple glazed Abstract glass, chrome Heritage pull lock, matching door knob, letterplate and silver mill drip bar.