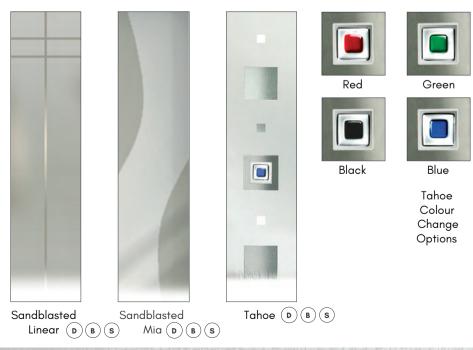

Mirage D s

Roma D s

FLUSH

Door featured is a Light Ivory (RAL 1015) Hansa 3 with Tahoe Glass, Silver Drip Bar and 720 Off-Set Stainless Steel Bar Handle.

Red

Tahoe Colour Change Options

Green

Blue

Sandblasted

Sandblasted Ellie D B S Mia D B S

UPGRADE YOUR DOOR

DELUXE MATTE COLOUR RANGE Premium

Pro colour range

Door available as flat or grooved (cottage) faced. Door featured is a Telegrey 4 (RAL 7047) Jowett 2 with Sandblasted Linear Glass, Silver Drip Bar, Heritage Lock and 1100 Off-Set Stainless Steel Bar Handle.

Sandblasted Linear (D) (B) (S)

Pro colour range

Sandblasted Tahoe Blue DBS

Sandblasted Ellie  $\bigcirc$  B  $\bigcirc$  S

Sandblasted Mia D B S

DELUXE MATTE COLOUR RANGE Premium