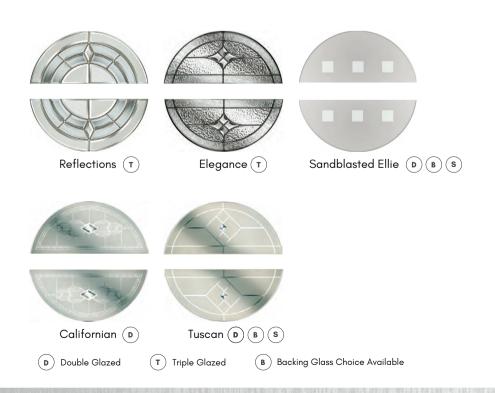

Prairie T

Matisse (T)

SB Ellie D B S

DELUXE EDITION

SANDBLASTED PINSTRIPE & SANDBLASTED ICE EDGE GLASS DESIGNS PG.4

Diamond Cut Glass Etch Effect with Polished Zinc

Black

Door featured is a Standard Blue Aruba 3 with Diamond Cut Glass, Silver Drip Bar, Heritage Lock, 550 Inline Stainless Steel Handle and chrome letterplate.

Scotia Brass (T)

Scotia Blue (T)

Scotia Green (T)

Scotia Red (T)

\*all Scotia designs lead & film

DELUXE MATTE COLOUR RANGE Premium Pro colour range

Door featured is a Squirrel Grey (RAL 7000) Belize 2 with Reflections Glass, Squirrel Grey Drip Bar, 550 Off-Set Stainless Steel Bar Handle and matching Letterplate..

Sandblasted DBS

Matrix (T)

Door featured is a Telegrey 4 (RAL 7047) Belize 4 with Sandblasted Perugia Glass with Yellow/ Orange Bevels, Telegrey Drip Bar, 550 Off-Set Stainless Steel Bar Handle and matching Letterplate.

Sandblasted

Sandblasted Ellie D B S Mia D B S

UPGRADE YOUR DOOR

DELUXE MATTE COLOUR RANGE Premium

Pro colour range

Door available as flat or grooved (cottage) faced. Door featured is a Telegrey 4 (RAL 7047) Jowett 2 with Sandblasted Linear Glass, Silver Drip Bar, Heritage Lock and 1100 Off-Set Stainless Steel Bar Handle.

Door featured is a Standard Blue Shelby 1 with Coral Blue Glass, Silver Drip Bar and 1100 Off-Set Stainless Steel Bar Handle and chrome letterplate.

Reflections (T)

Elegance T

Sandblasted Ellie DBS

- Double Glazed
- B Backing Glass Choice Available