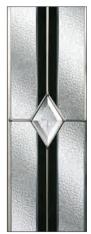

### ESPRIT, LANCIA & COSWORTH

Double Glazed Design

Shown as sandblasted design

#### 

Slate grey Cosworth 2 composite door. Door is shown with classic diamond glass, Sweet stainless steel handle and square letterplate.

Green Esprit 2 with Danthorpe Cross glass, gold handles, urn knocker, letterplate and matching gold drip bar.