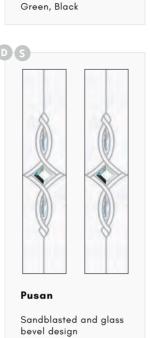

#### Rockford 1

Slate grey RAL 7015 Rockford 1 door with Sweet black handles & sandlblasted glass.

Pusan

Sandblasted glass & clear bevel design