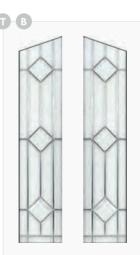

#### Celestine

Classic, clear bevel glass tile design

Barite

Lead cameing with quartz crystal bevels

Jet

Lead cameing with black film & bevel glass

Scotia

Polished lead cameing & clear bevel glass

Celestine

Classic, clear bevel glass tile design