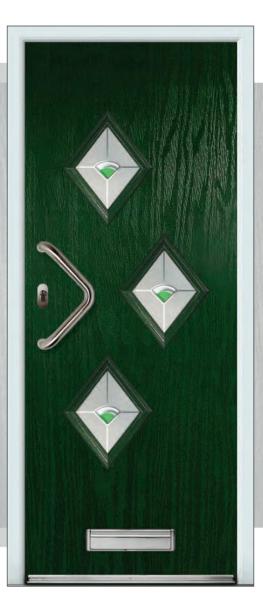

Bar Handle.









Door available as flat or grooved (cottage) faced.

Door featured is a Granite Grey (RAL 7026) Seville 2 with Sandblasted Timor Glass, Silver Drip Bar and 1100 Off-Set Stainless Steel Handle and chrome letterplate.



Abstract (T)



Mirage S T B



Barite D B Lead & bevel



Jet D B

(D) Double Glazed





B Backing Glass Choice Available

UPGRADE YOUR DOOR DELUXE EDITION

DELUXE MATTE COLOUR RANGE Premium
Pro colour range









Door featured is a Standard Blue Shelby 1 with Coral Blue Glass, Silver Drip Bar and 1100 Off-Set Stainless Steel Bar Handle and chrome letterplate.



Reflections (T)



Elegance T



Sandblasted Ellie DBS



- Double Glazed
- B Backing Glass Choice Available







B D S





Blue

Red





Black

Green

Polar Tile Colour Change Options



Door featured is a Standard Green Sonett 3 with Green Polar Tile Glass, Silver Drip Bar, Stainless Steel Vee Handle and chrome letterplate..







Sandblasted Olivia DBS



Laptev Red



Laptev Black



Laptev Green



Laptev Blue



UPGRADE YOUR DOOR



DELUXE MATTE COLOUR RANGE Premium
Pro colour range



# TORTOLA DAYTONA











FLUSH COUNTRY U



Deluxe Matte Anthracite Grey RAL7016 Country Tortola With Ice Edge Glass. Stainless Steel Sweet Handle And Letterplate.



Deluxe Matte Agate Grey RAL7038 Flush Daytona 1 With Pinstripe Glass. Chrome Kettlewell Heritage Handle.

















 $(\mathbf{T})$ 



FLUSH



Door featured is a Deluxe Matte Slate Grey flush Camaro 5 with Sweet chrome ring pull and sandblasted glass.



Door featured is a Deluxe Matte Black Urban Uracco 1 w