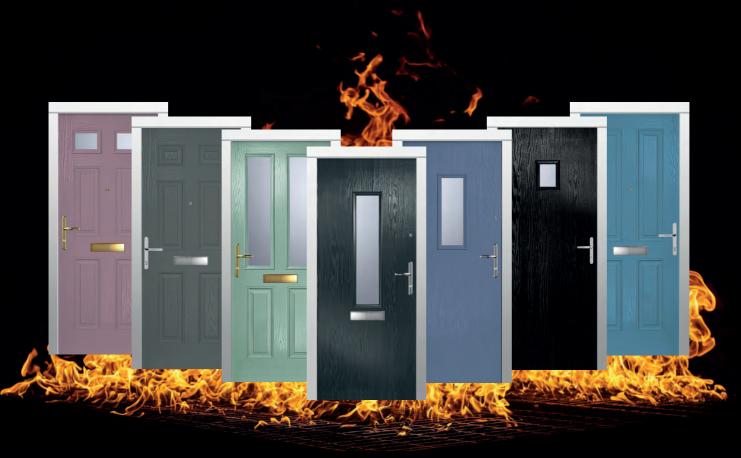

### Composite Door Styles

6 Slab Options Door Designs Colour Options

**FLUSH** 

TRADITIONAL

COUNTRY

COTTAGE

URBAN

**METRO** 

### stand out from the crowd

Paint Mixed In-House

Colour Bonded In-House

2000+ **Colour Options**  **Uniformed** Coverage

Explore our extensive range of bespoke colour options and make your home stand out from the crowd.