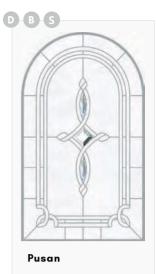

### MULSANNE, ESCALA & ROCKFORD

Double Glazed Design

Triple Glazed Design

Shown as sandblasted design

Telegrau 4 RAL 7047 Mulsanne 1 door with Sweet polished chrome handles. Sandblasted ice edge clear border.

#### Rockford 1

Slate grey RAL 7015 Rockford 1 door with Sweet black handles & sandlblasted glass.

Pusan

Sandblasted glass & clear bevel design