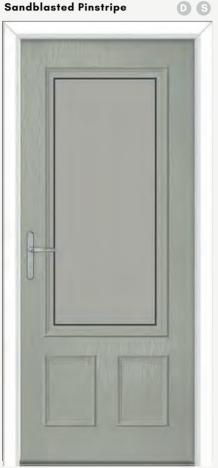

Stainless Steel Bar Handles Inline & Offset.

COLOUR RANGE Upgrade

DELUXE MATTE 4 Deluxe Matte Colour Options

Premium Pro colour range 18 Premium Pro Colour Options Upgrade

NEW GLASS

Sandblasted Pinstripe & Sandblasted Ice Edge Glass Designs

### **NEW**

Sandblasted, ICE EDGE & pinstripe