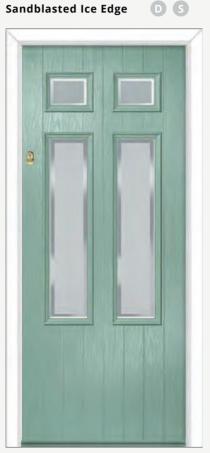

#### Sandblasted Ice Edge

Lancia 4 door design with cottage effect. Door is shown with sandblasted ice edge and with Sweet gold 3/4 ring pulls.