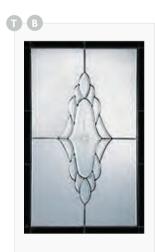

### **TUSCAN**

- B Indicates Backing Glass Options Available
- Double Glazed Design
- Triple Glazed Design
- Shown as sandblasted design

#### Tuscan 3 Abstract

Tuscan 1 Sandblasted Pinstripe

Black Tuscan 1 with Sweet polished chrome handles & Sweet Square letterplate. Sanblasted Pinstripe.

Black Tuscan 3 door with triple glazed Abstract glass, chrome Heritage pull lock, matching door knob, letterplate and silver mill drip bar.