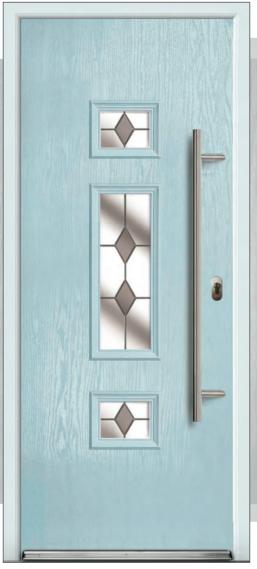

## Modern Composite Doors

Door featured is a RAL 5014 pigeon blue Alfetta 2 with blue Murano glass, chrome handles & letterplate.

Black

Blue

Green

Door featured is a Cottage Grooved Standard White Aruba 1 with Red Laptev Glass, Heritage Lock, Silver Drip Bar, 550 Inline Stainless Steel Handle and Matching Letterplate.

Prairie T

Matisse (T)

SB Ellie D B S

DELUXE EDITION

SANDBLASTED PINSTRIPE & SANDBLASTED ICE EDGE GLASS DESIGNS PG.4

Diamond Cut Glass Etch Effect with Polished Zinc

Black

Door featured is a Standard Blue Aruba 3 with Diamond Cut Glass, Silver Drip Bar, Heritage Lock, 550 Inline Stainless Steel Handle and chrome letterplate.