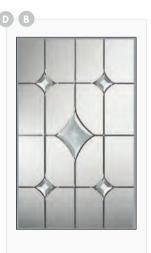

### MULSANNE, ESCALA & ROCKFORD

Double Glazed Design

Triple Glazed Design

Shown as sandblasted design

Telegrau 4 RAL 7047 Mulsanne 1 door with Sweet polished chrome handles. Sandblasted ice edge clear border.