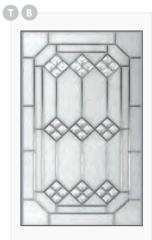

### MULSANNE, ESCALA & ROCKFORD

Double Glazed Design

Triple Glazed Design

Shown as sandblasted design

Telegrau 4 RAL 7047 Mulsanne 1 door with Sweet polished chrome handles. Sandblasted ice edge clear border.