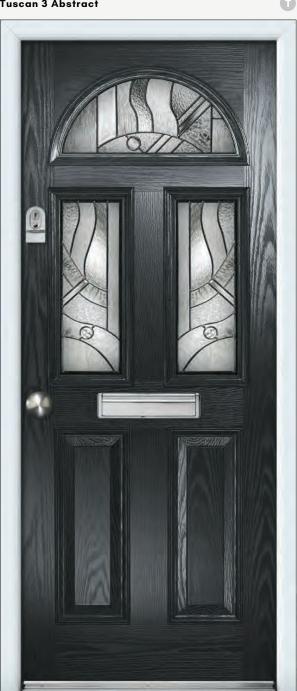

#### Tuscan 3 Abstract

Tuscan 1 Sandblasted Pinstripe

Black Tuscan 1 with Sweet polished chrome handles & Sweet Square letterplate. Sanblasted Pinstripe.

Black Tuscan 3 door with triple glazed Abstract glass, chrome Heritage pull lock, matching door knob, letterplate and silver mill drip bar.