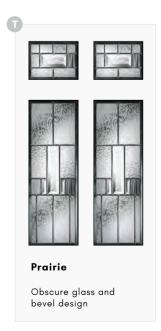

Green Esprit 2 with Danthorpe Cross glass, gold handles, urn knocker, letterplate and matching gold drip bar.

























\*Door Glass Only Available

### **CAMARQUE** & CORTINA







Double Glazed Design

Triple Glazed Design

Shown as sandblasted design

#### Mirage



Green Camarque 4 door with Mirage glass and chrome

handles, letterplate, urn knocker and silver mill drip bar.

#### Matisse



Anthracite grey (RAL 7016) Camarque 2 door with Matisse glass, chrome Heritage pull lock and letterplate, stainless steel door knob and silver mill drip bar.

#### Solid



Black Cottage Cortina 4 with black frame and sandblasted glass. Kettlewell heritage furniture in chrome and decorative bull ring knocker.

Cortina is a Camaruqe on a flush or cottage slab.



























### MULSANNE, ESCALA & ROCKFORD







Double Glazed Design

Triple Glazed Design

Shown as sandblasted design





Telegrau 4 RAL 7047 Mulsanne 1 door with Sweet polished chrome handles. Sandblasted ice edge clear border.

#### Cottage Escala 1



Cream cottage Escala 1 door with chrome handles & diamond cut glass.

#### Rockford 1







Slate grey RAL 7015 Rockford 1 door with Sweet black handles & sandlblasted glass.



Pusan

Sandblasted glass & clear bevel design



#### Kupang

Available in Black, Red, Blue & Green



#### **Climbing Rose**

Traditional pewter lead rose design



#### **Danthorpe Cross**

Polished zinc cameing & bevel design with Pelerine backing



#### Rialto

Sandblasted & Pelerine glass design



#### Veneto

Sandblasted & Pelerine glass design



#### Win