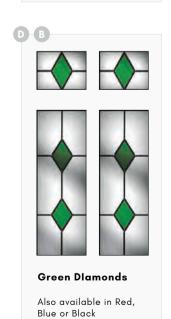

Door featured is an Olive Yellow (RAL 1020) Chimaera 1 with Scotia Green Diamond Glass, Silver Drip Bar and Stainless Steel Bow Handle.

Bullseye D

Palopo Green Diamond D B

- Double Glazed
- Triple Glazed
- B Backing Glass Choice Available

FLUSH

Door featured is a Cottage Grooved Ochre Brown (RAL 8001) Chimaera 3 with Bullseye Glass, Silver Drip Bar and 720 Inline Stainless Steel Bar Handle.

Red Diamond

Green Diamond

Blue Diamond

Clear Diamond