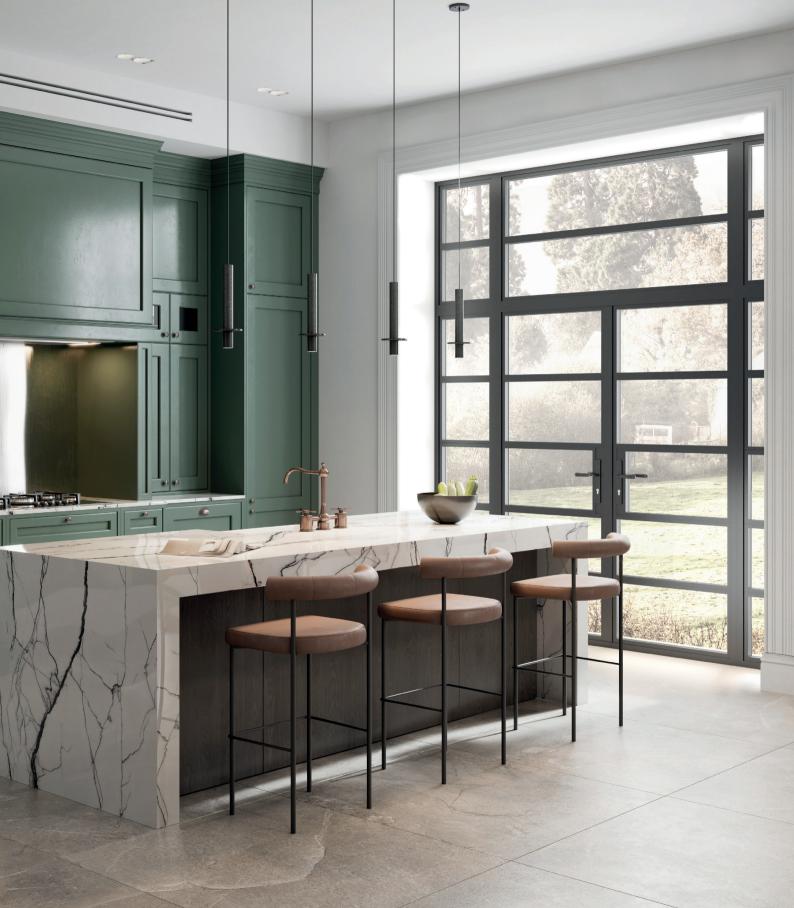

### Embrace the elegance of Heritage-style doors

Completing our ultra slim aluminium range is the new Classic Heritage Door, featuring a unique, period inspired lockbox design.

With our signature 'stepped' look consistent across the outside of the door, art deco styling has never looked so good. Available as a single or French door, with slim sightlines the Classic door offers the modern levels of thermal performance that Building Regulations demand, all in a product with an aesthetically pleasing timeless look.

#### With great looks from every angle - due to our unique construction method

The ultra slim 59mm sightlines\* of the innovative Classic window system maximises the light flooding into your home, creating a refined architectural look. While our patented construction method uses threaded screws to bind corners tightly together in perfect unison. We've also designed out the stepping of misaligned corners, allowing each Sheerline window and door to be individually hand tuned to perfection. Leaving you with the perfect balance of understated refinement and exacting quality standards.

### Classic lets light flood in, opening up interiors

With each installation individually tailored to the exact requirements of your property our ultra slim aluminium windows are available in casement, French and fixed styles. Designed around the modern trend for light, airy interiors, Classic's slim dimensions maximise the light flooding into your home, helping create that important sense of space and tranquillity.