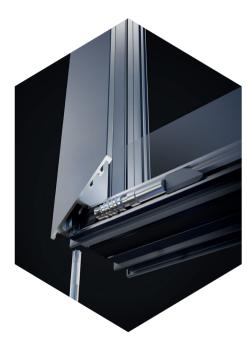

#### With great looks from every angle - due to our unique construction method

The ultra slim 59mm sightlines\* of the innovative Classic window system maximises the light flooding into your home, creating a refined architectural look. While our patented construction method uses threaded screws to bind corners tightly together in perfect unison. We've also designed out the stepping of misaligned corners, allowing each Sheerline window and door to be individually hand tuned to perfection. Leaving you with the perfect balance of understated refinement and exacting quality standards.

Our unique construction method creates perfect run through mitres on internal beadless sash corners