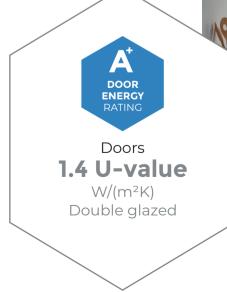

Windows **1.5 U-value** W/(m<sup>2</sup>K) Double glazed

Thermal transmittance, also known as a U-value, measures the rate of transfer of heat. The better-insulated a window is, the lower the U-value will be.