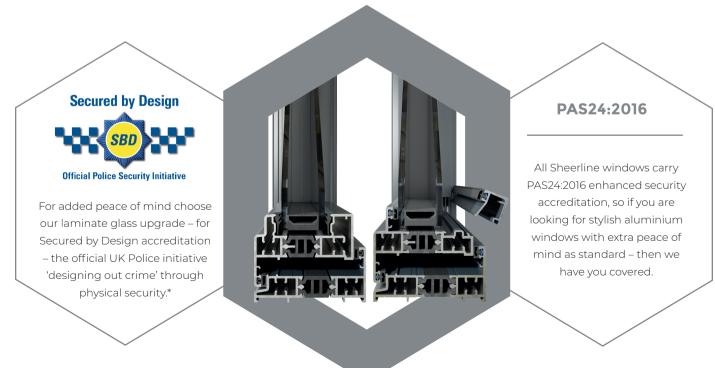

# With exceptional security built into the heart of every product

The innovative construction method of the Classic system creates exceptionally strong frames, maximising the inherent strength of Sheerline's aluminium windows and doors. This coupled with our high security multipoint locking, helps keep you and your home safe and secure. Additional features like unique hinge protectors also help create outstanding levels of security.

For ultimate security, a beadless option is also available in the Classic window system which eliminates the need for separate glazing beads. Instead, our patented<sup>+</sup> corner jointing method securely locks the glass away within a completely sealed unit. No window in its class is as secure.