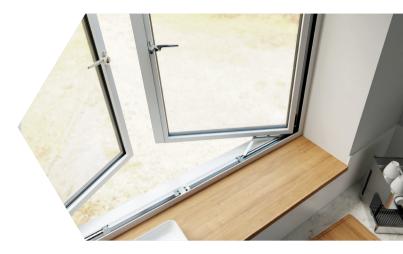

For ultimate security, a beadless option is also available in the Classic window system which eliminates the need for separate glazing beads. Instead, our patented<sup>+</sup> corner jointing method securely locks the glass away within a completely sealed unit. No window in its class is as secure.

Our unique construction method creates perfect run through mitres on internal beadless sash corners