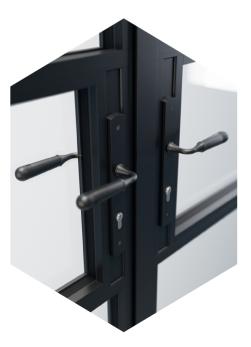

# With exceptional security built into the heart of every product

The innovative construction method of the Classic system creates exceptionally strong frames, maximising the inherent strength of Sheerline's aluminium windows and doors. This coupled with our high security multipoint locking, helps keep you and your home safe and secure. Additional features like unique hinge protectors also help create outstanding levels of security.

For ultimate security, a beadless option is also available in the Classic window system which eliminates the need for separate glazing beads. Instead, our patented<sup>+</sup> corner jointing method securely locks the glass away within a completely sealed unit. No window in its class is as secure.