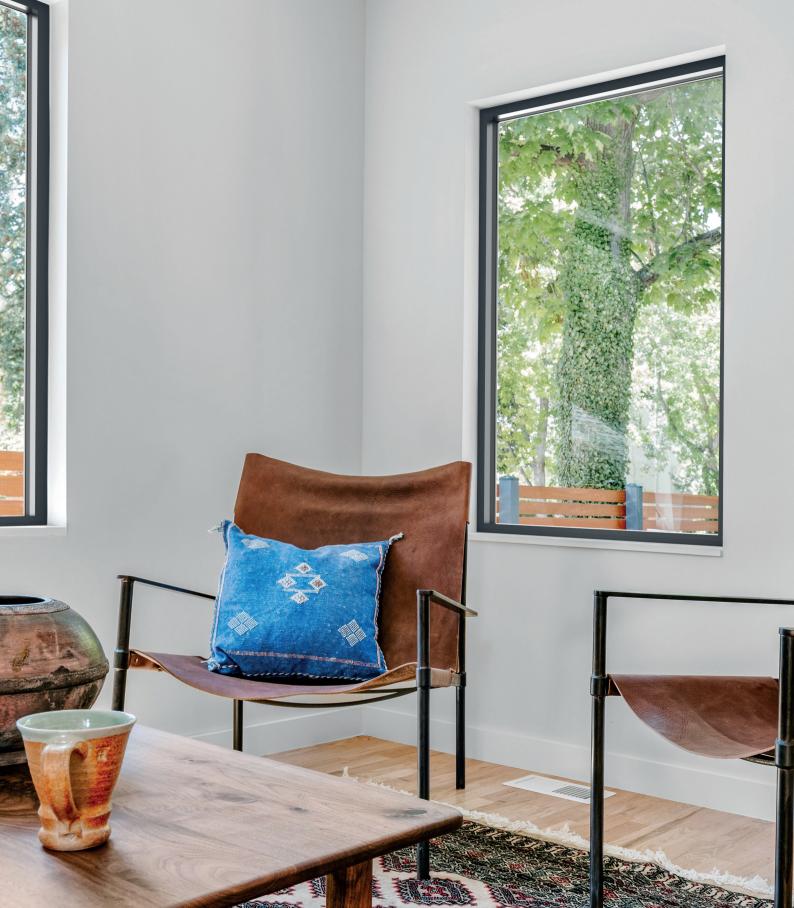

#### With great looks from every angle - due to our unique construction method

The ultra slim 59mm sightlines\* of the innovative Classic window system maximises the light flooding into your home, creating a refined architectural look. While our patented construction method uses threaded screws to bind corners tightly together in perfect unison. We've also designed out the stepping of misaligned corners, allowing each Sheerline window and door to be individually hand tuned to perfection. Leaving you with the perfect balance of understated refinement and exacting quality standards.

### Classic lets light flood in, opening up interiors

With each installation individually tailored to the exact requirements of your property our ultra slim aluminium windows are available in casement, French and fixed styles. Designed around the modern trend for light, airy interiors, Classic's slim dimensions maximise the light flooding into your home, helping create that important sense of space and tranquillity.