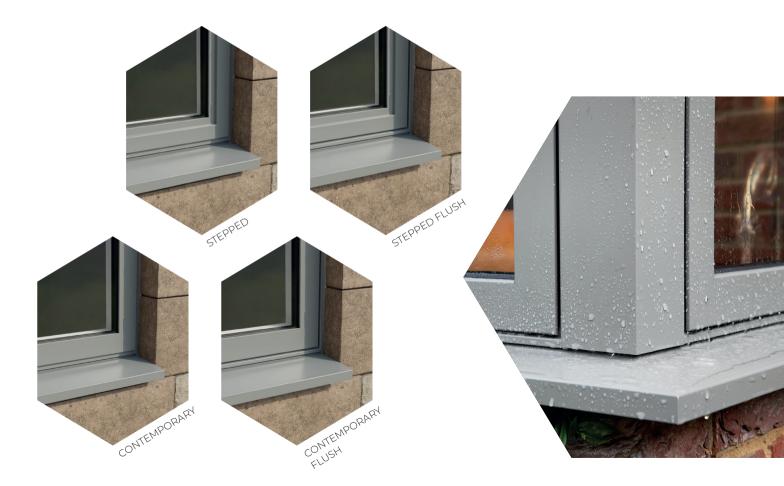

## **ITHERMOCKI®** technology helps keep you and your home snug and warm

Clean, crisp lines on the outside hide away our innovative Thermlock® multi-chamber thermal design, helping keep you and your property well insulated against the worst of the UK weather. Their insulating chambers act as a thermal break and work in conjunction with high performance glazing to create class leading thermal performance, far superior to traditional polyamide thermal breaks. Sheerline's cills also feature this same technology coupled with innovative inbuilt weather sealing that keep draughts and rain safely outside.