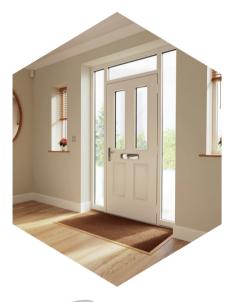

### Embrace the elegance of Heritage-style doors

Completing our ultra slim aluminium range is the new Classic Heritage Door, featuring a unique, period inspired lockbox design.

With our signature 'stepped' look consistent across the outside of the door, art deco styling has never looked so good. Available as a single or French door, with slim sightlines the Classic door offers the modern levels of thermal performance that Building Regulations demand, all in a product with an aesthetically pleasing timeless look.