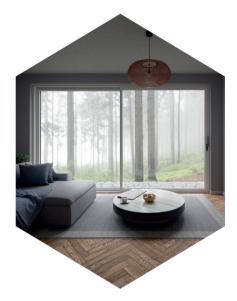

### Classic lets light flood in, opening up interiors

With each installation individually tailored to the exact requirements of your property our ultra slim aluminium windows are available in casement, French and fixed styles. Designed around the modern trend for light, airy interiors, Classic's slim dimensions maximise the light flooding into your home, helping create that important sense of space and tranquillity.

With sightlines as slim as 36.5mm for picture windows, and 59mm for opening windows<sup>\*</sup>.