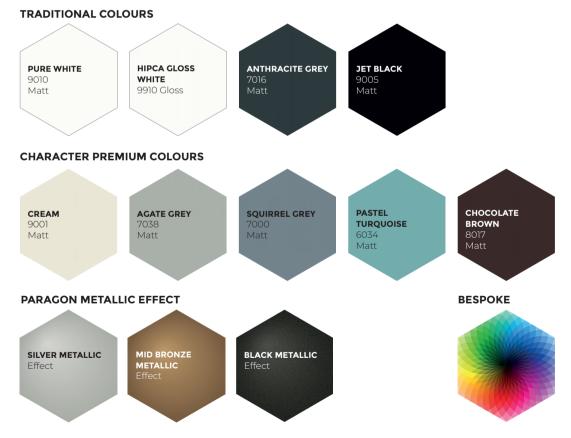

#### All available in a range of colours and finishes to suit every home

Our Classic range is available in twelve powder coated colours, with the option of choosing a different colour for the interior to help you find the look that is right for your property. With three metallic effect finishes available in our distinctive Paragon range for the ultimate durable and stylish finish.

Please note; due to the nature of the manufacturing process and the differences in the methods used to represent these colours in print we cannot guarantee an exact colour match with the colours shown. The colour references are also provided as a guide only