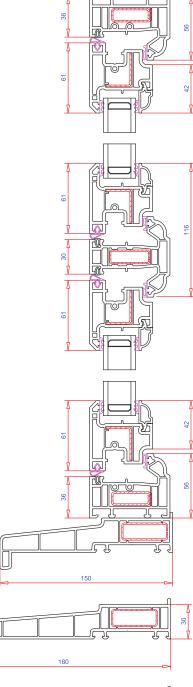

## **Technical Drawing**

Maximum sash sizes Top hung: 620mm (w) x 1270mm (h)

#### Outer frames

56mm, 72mm and 84mm outer frames

Mullions 70mm or 95mm mullions

Sash 61mm FlushSash

### **Glazing beads**

24mm sculptured 28mm sculptured 32mm sculptured 36mm bevelled

### Ancillaries

Frame extensions, cills and weathering trims Range of coupling options Range of bay pole options