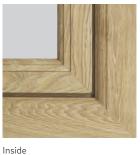

#### Full mechanical joint

The full mechanical joint is the most realistic timber flush fit window appearance for ultimate authenticity.

Inside