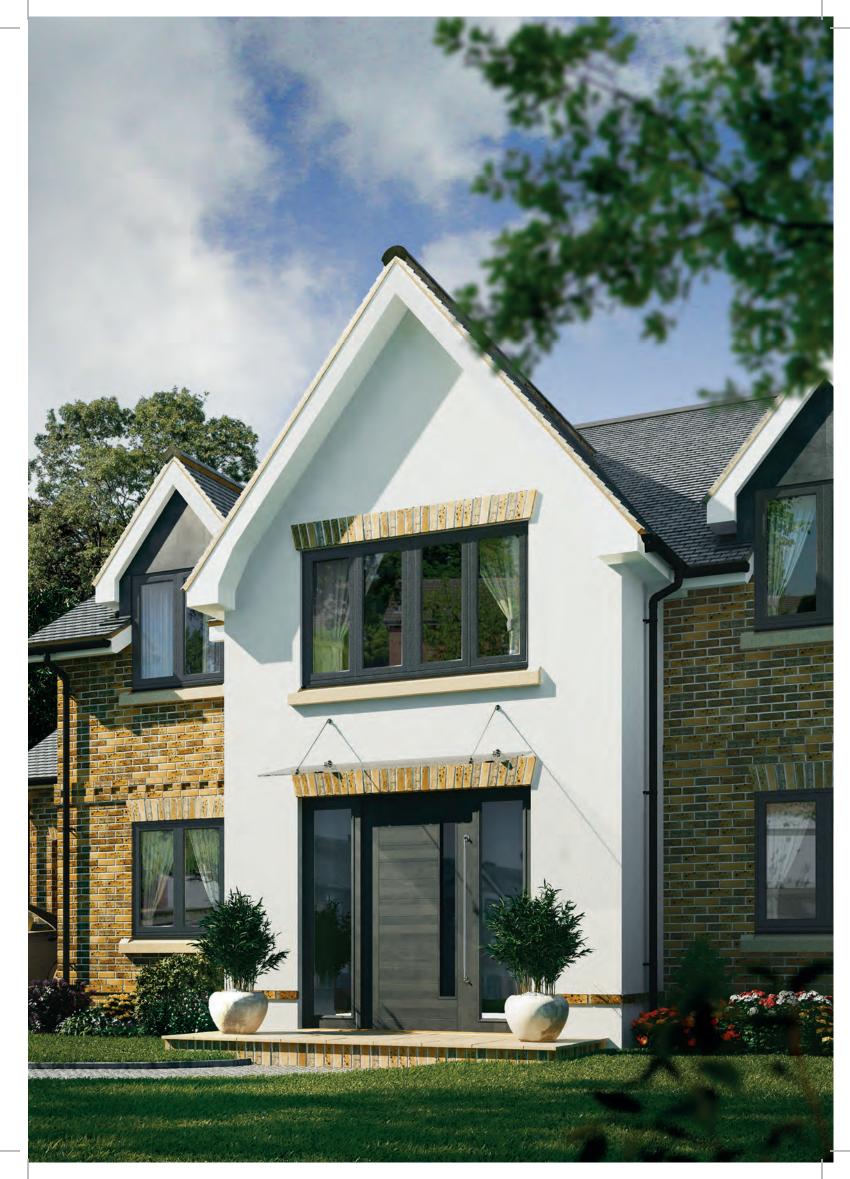

# Designed for perfection

The Rio flush fit window combines the realistic look and feel of timber, with all the benefits of PVCu. REHAU is proud to bring this modern design to you and your customers.

Created to offer competitive advantage to all fabricators and installers, Rio flush fit provides a solution that challenges traditional timber options. With TOTAL70 compatibility, tool investment and additional stock holding is kept to a minimum, and can seamlessly be introduced into production. The TOTAL70 compatibility factor truly enables installers to fit and forget due to familiarity and ease of installation.

### **Attention to detail**

The Rio flush fit features clean lines and a true finish in order to ensure minimalist impact on the property's exterior. A variety of styled hardware and fittings are available to guarantee consistency with the look of any building.

## A window with style and sophistication at its heart

The Rio flush fit window is a realistic alternative to traditional timber windows. Turner Oak makes a real impact with the option of three jointing methods, adding a quality finish to the exterior of a traditional building: