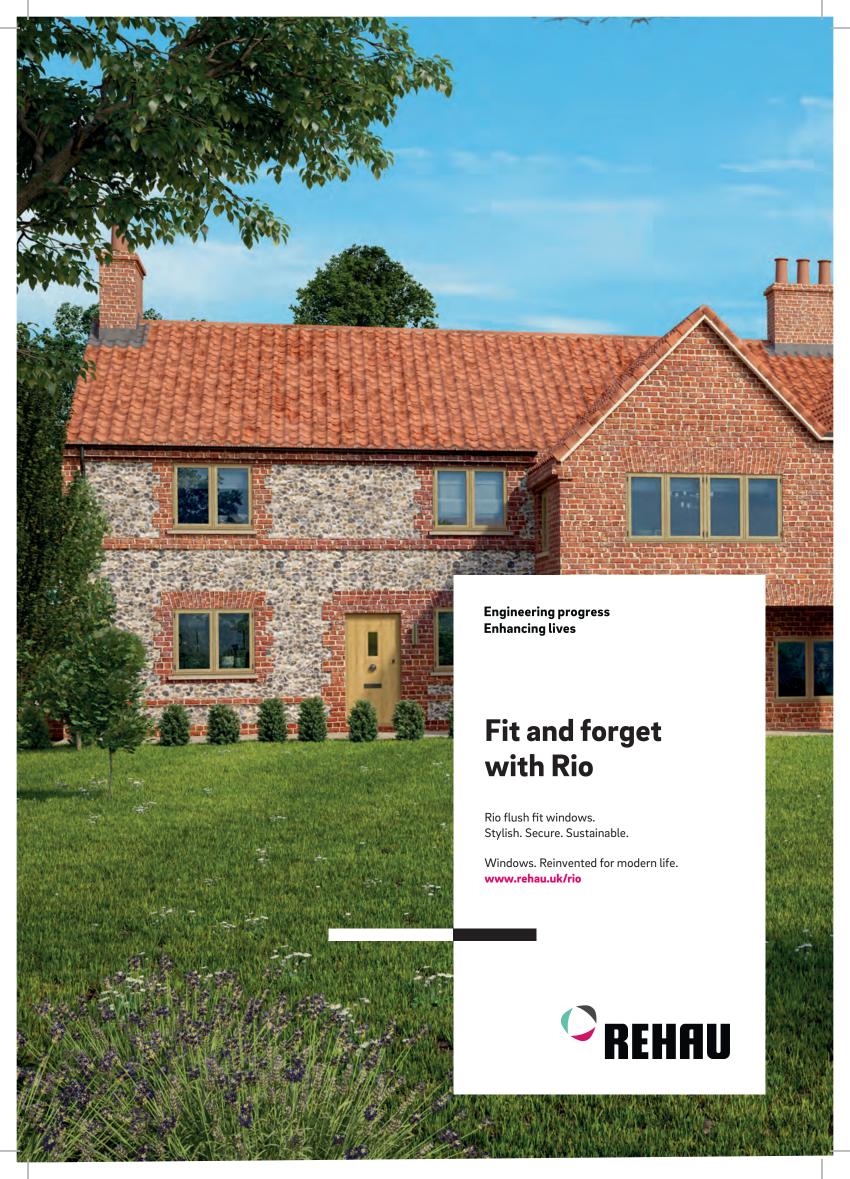

## Windows.

At REHAU we engineer progress and are dedicated to enhancing the lives of our customers throughout the UK. Together we redefine what's possible every day as the world's leading company in polymer solutions and beyond.

# Designed for perfection

The Rio flush fit window combines the realistic look and feel of timber, with all the benefits of PVCu. REHAU is proud to bring this modern design to you and your customers.

Created to offer competitive advantage to all fabricators and installers, Rio flush fit provides a solution that challenges traditional timber options. With TOTAL70 compatibility, tool investment and additional stock holding is kept to a minimum, and can seamlessly be introduced into production. The TOTAL70 compatibility factor truly enables installers to fit and forget due to familiarity and ease of installation.

**UK** manufactured

Low cost investment

TOTAL70 compatible

Fit & forget