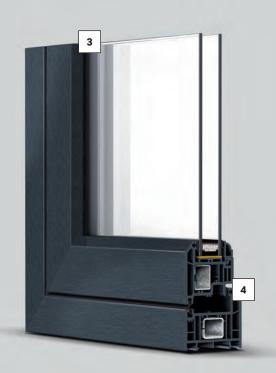

### **Attention to detail**

The Rio flush fit features clean lines and a true finish in order to ensure minimalist impact on the property's exterior. A variety of styled hardware and fittings are available to guarantee consistency with the look of any building.

Available in both chamfered and sculptured frame options, Rio can suit any installation. The Rio flush fit french window has a hidden dummy mullion end cap which is over moulded with a gasket for a more seamless finish.

The detailed external chamfer on the sash allows for softer aesthetics and is in line with the REHAU Heritage vertical slider. It also utilises the Heritage bead for a low level sight line. REHAU Heritage georgian bars can be used to provide a chamfered finish outside and sculpture inside for that traditional look.

#### Fully-welded joint

The fully-welded joint is the same as a standard casement window offering the most cost effective option.

Outside

- 2 Traditional low level sculptured bead
- 3 Integral low level gasket
- Eurogroove in same position as TOTAL70 ensures no specialist gearing required
- **5** Choice of frame depths: 52mm, 62mm, 72mm

- 6 Choice of frame styles: sculptured or chamfered
- 7 Three Jointing Options:
  Full mechanical joint, fully-welded joint,
  Mechanical/Weld joint (MechWeld)
- **8** External chamfer detail for smoother sightlines
- Choice of sash depths:63mm or a deep bottom rail at 82mm

#### ${\bf MechWeld\ joint}$

The MechWeld joint offers the appearance of mechanical-style timber joints on the outside with a fully welded detail inside.

Inside

Outside