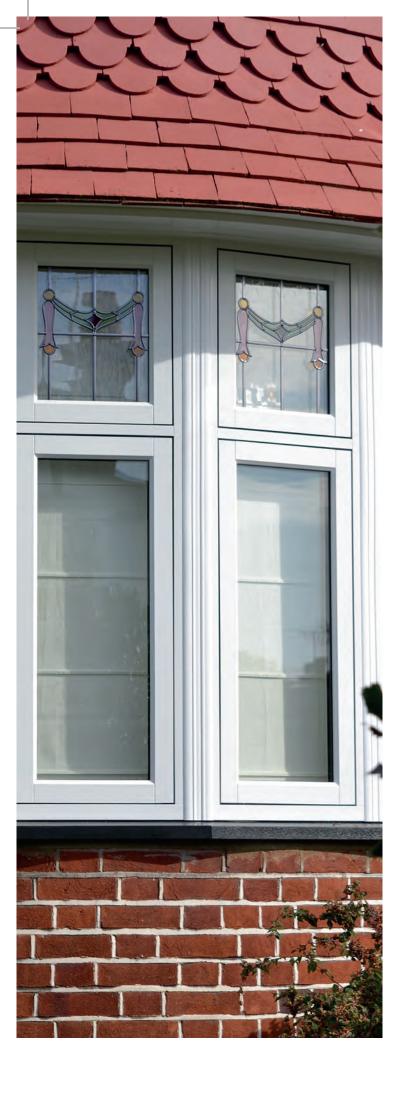

# Designed for perfection

The Rio flush fit window combines the realistic look and feel of timber, with all the benefits of PVCu. REHAU is proud to bring this modern design to you and your customers.

Created to offer competitive advantage to all fabricators and installers, Rio flush fit provides a solution that challenges traditional timber options. With TOTAL70 compatibility, tool investment and additional stock holding is kept to a minimum, and can seamlessly be introduced into production. The TOTAL70 compatibility factor truly enables installers to fit and forget due to familiarity and ease of installation.

### **Attention to detail**

The Rio flush fit features clean lines and a true finish in order to ensure minimalist impact on the property's exterior. A variety of styled hardware and fittings are available to guarantee consistency with the look of any building.

Available in both chamfered and sculptured frame options, Rio can suit any installation. The Rio flush fit french window has a hidden dummy mullion end cap which is over moulded with a gasket for a more seamless finish.

The detailed external chamfer on the sash allows for softer aesthetics and is in line with the REHAU Heritage vertical slider. It also utilises the Heritage bead for a low level sight line. REHAU Heritage georgian bars can be used to provide a chamfered finish outside and sculpture inside for that traditional look.