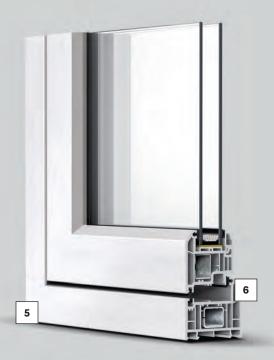

#### Fully-welded joint

The fully-welded joint is the same as a standard casement window offering the most cost effective option.

Outside

- 2 Traditional low level sculptured bead
- 3 Integral low level gasket
- Eurogroove in same position as TOTAL70 ensures no specialist gearing required
- **5** Choice of frame depths: 52mm, 62mm, 72mm

- 6 Choice of frame styles: sculptured or chamfered
- 7 Three Jointing Options:
  Full mechanical joint, fully-welded joint,
  Mechanical/Weld joint (MechWeld)
- **8** External chamfer detail for smoother sightlines
- Choice of sash depths:63mm or a deep bottom rail at 82mm