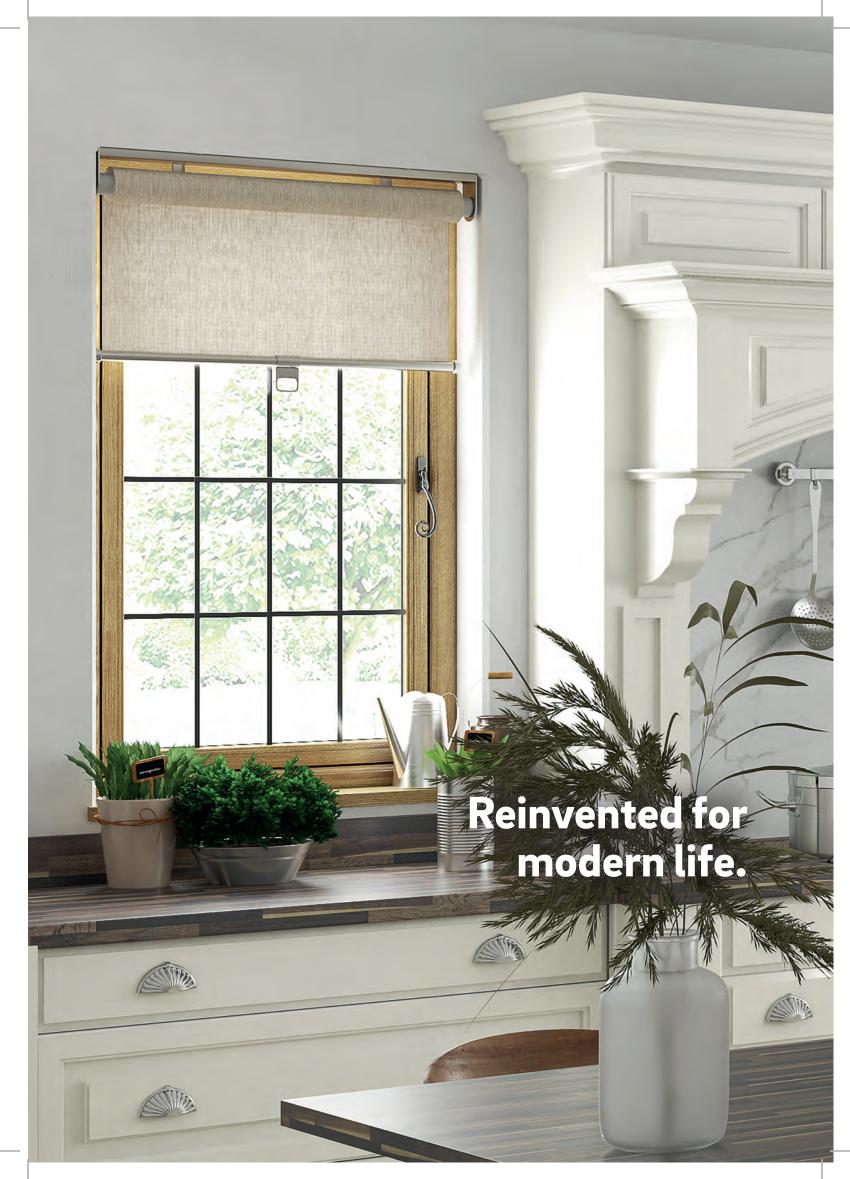

# Designed for perfection

The Rio flush fit window combines the realistic look and feel of timber, with all the benefits of PVCu. REHAU is proud to bring this modern design to you and your customers.

Created to offer competitive advantage to all fabricators and installers, Rio flush fit provides a solution that challenges traditional timber options. With TOTAL70 compatibility, tool investment and additional stock holding is kept to a minimum, and can seamlessly be introduced into production. The TOTAL70 compatibility factor truly enables installers to fit and forget due to familiarity and ease of installation.

### **Attention to detail**

The Rio flush fit features clean lines and a true finish in order to ensure minimalist impact on the property's exterior. A variety of styled hardware and fittings are available to guarantee consistency with the look of any building.

## A window with style and sophistication at its heart

The Rio flush fit window is a realistic alternative to traditional timber windows. Turner Oak makes a real impact with the option of three jointing methods, adding a quality finish to the exterior of a traditional building: