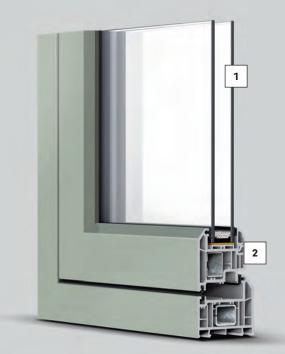

#### Fully-welded joint

The fully-welded joint is the same as a standard casement window offering the most cost effective option.

Outside

- 2 Traditional low level sculptured bead
- 3 Integral low level gasket
- Eurogroove in same position as TOTAL70 ensures no specialist gearing required
- **5** Choice of frame depths: 52mm, 62mm, 72mm

- 6 Choice of frame styles: sculptured or chamfered
- 7 Three Jointing Options:
  Full mechanical joint, fully-welded joint,
  Mechanical/Weld joint (MechWeld)
- **8** External chamfer detail for smoother sightlines
- Choice of sash depths:63mm or a deep bottom rail at 82mm