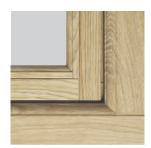

## A window with style and sophistication at its heart

The Rio flush fit window is a realistic alternative to traditional timber windows. Turner Oak makes a real impact with the option of three jointing methods, adding a quality finish to the exterior of a traditional building:

#### Full mechanical joint

The full mechanical joint is the most realistic timber flush fit window appearance for ultimate authenticity.

Inside