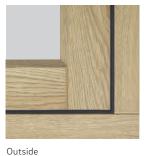

#### Fully-welded joint

The fully-welded joint is the same as a standard casement window offering the most cost effective option.

Outside

- 2 Traditional low level sculptured bead
- 3 Integral low level gasket
- Eurogroove in same position as TOTAL70 ensures no specialist gearing required
- **5** Choice of frame depths: 52mm, 62mm, 72mm