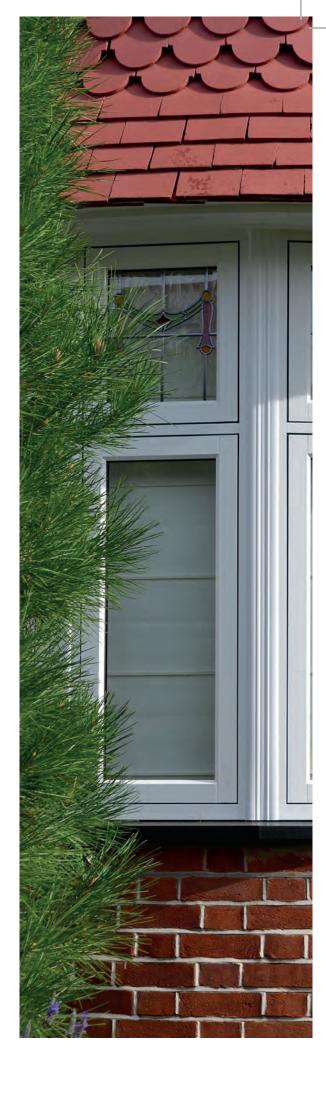

### **Attention to detail**

The Rio flush fit features clean lines and a true finish in order to ensure minimalist impact on the property's exterior. A variety of styled hardware and fittings are available to guarantee consistency with the look of any building.

Available in both chamfered and sculptured frame options, Rio can suit any installation. The Rio flush fit french window has a hidden dummy mullion end cap which is over moulded with a gasket for a more seamless finish.

The detailed external chamfer on the sash allows for softer aesthetics and is in line with the REHAU Heritage vertical slider. It also utilises the Heritage bead for a low level sight line. REHAU Heritage georgian bars can be used to provide a chamfered finish outside and sculpture inside for that traditional look.