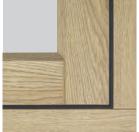

## A window with style and sophistication at its heart

The Rio flush fit window is a realistic alternative to traditional timber windows. Turner Oak makes a real impact with the option of three jointing methods, adding a quality finish to the exterior of a traditional building:

(Smooth) /

Turner Oak 2. / Turner Oak

Turner Oak <sup>2.</sup> / White

Midnight Black (Matt) /

<sup>&</sup>lt;sup>1</sup> Grained both sides, available on Grey Base Profile <sup>2</sup> Authentic textured wood finish by Woodec.