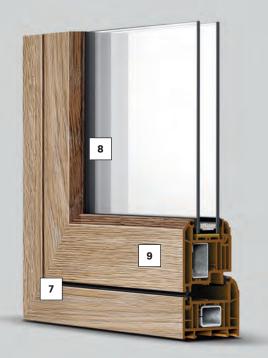

#### Fully-welded joint

The fully-welded joint is the same as a standard casement window offering the most cost effective option.

Outside

- 2 Traditional low level sculptured bead
- 3 Integral low level gasket
- Eurogroove in same position as TOTAL70 ensures no specialist gearing required
- **5** Choice of frame depths: 52mm, 62mm, 72mm

- 6 Choice of frame styles: sculptured or chamfered
- 7 Three Jointing Options:
  Full mechanical joint, fully-welded joint,
  Mechanical/Weld joint (MechWeld)
- **8** External chamfer detail for smoother sightlines
- Choice of sash depths:63mm or a deep bottom rail at 82mm