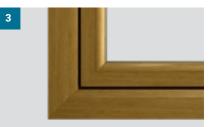

#### Fully welded joint

Typically the standard product offering and most cost effective.

#### Provides an authentic timber butt joint appearance inside and out. Recommended with a foiled finish.