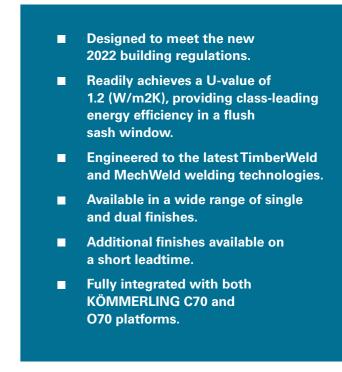

### **FLUSH SASH KEY FEATURES**

This 70 mm platform with a 6 chambered sash offers better thermal and sound reduction properties than other similar 70mm windows of this type. U-value of 1.2 W/(m2k) can be readily achieved.

This window can be either welded or mechanically jointed to create a traditional timber appearance.