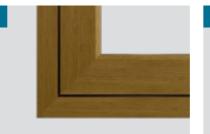

#### Fully welded joint

Typically the standard product offering and most cost effective.

#### Provides an authentic timber butt joint appearance inside and out. Recommended with a foiled finish.