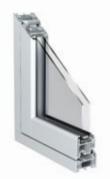

#### Mechanical/welded joint

Offers a traditional butt jointed timber appearance to the outside (see image 2), with a fully welded detail to the inside.