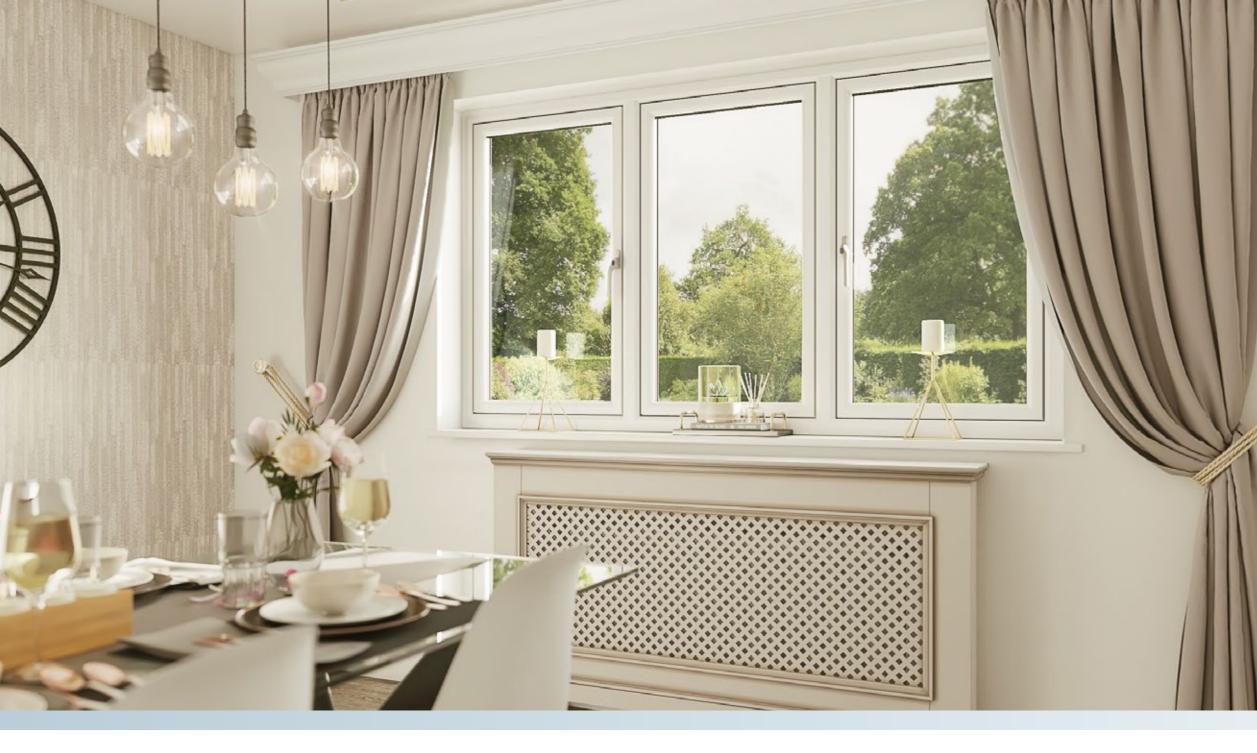

### With contemporary appeal.

This KÖMMERLING flush sash window can be equally adept for more contemporary design appeal by the use of modern window hardware, finish and overall window design. With grey the latest in vogue finish on the outside, with a neutral white on the inside we now offer Anthracite Grey and smooth Slate Grey as stock finishes. With chrome or brushed stainless handles this makes for the perfect modern statement of a home.

Window design has evolved in recent years, with more use of large openings, helping to accommodate larger areas of glass that can be achieved particularly well with the KÖMMERLING Flush Sash. Large side openers and fixed lights offer perfect window symmetry and the maximum passage of light. These windows also offer perfect architectural appeal, whatever the property and location.