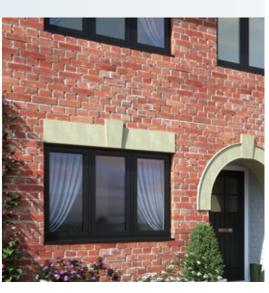

### Where modern meets traditional.

Our flush sash window inside and out is packed with heritage features offering consumers the benefit of high performance PVCu window design with the detailing of yesteryear. Traditional butt joints and a wide range of period inspired finishes help transform the overall appeal with the added benefit of tear drop or monkey tail handles in a number of finishes.

### With contemporary appeal.

This KÖMMERLING flush sash window can be equally adept for more contemporary design appeal by the use of modern window hardware, finish and overall window design. With grey the latest in vogue finish on the outside, with a neutral white on the inside we now offer Anthracite Grey and smooth Slate Grey as stock finishes. With chrome or brushed stainless handles this makes for the perfect modern statement of a home.