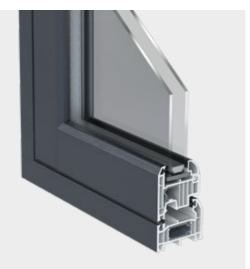

This 70 mm platform with a 6 chambered sash offers better thermal and sound reduction properties than other similar 70mm windows of this type. U-value of 1.2 W/(m2k) can be readily achieved.

This window can be either welded or mechanically jointed to create a traditional timber appearance.

### Heat insulation

The 6 chambered sash profile offers class leading levels of energy efficiency and combined with the highly engineered frame, it improves the performance of the overall window.

### 70 mm

The window profile expanded depth doesn't just enhance the appearance of a new building, it is also perfect for renovation projects with heritage design features and enhanced energy saving requirements.