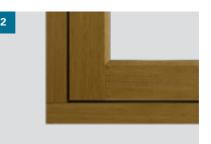

#### Fully mechanical joint

#### Mechanical/welded joint

Offers a traditional butt jointed timber appearance to the outside (see image 2), with a fully welded detail to the inside.