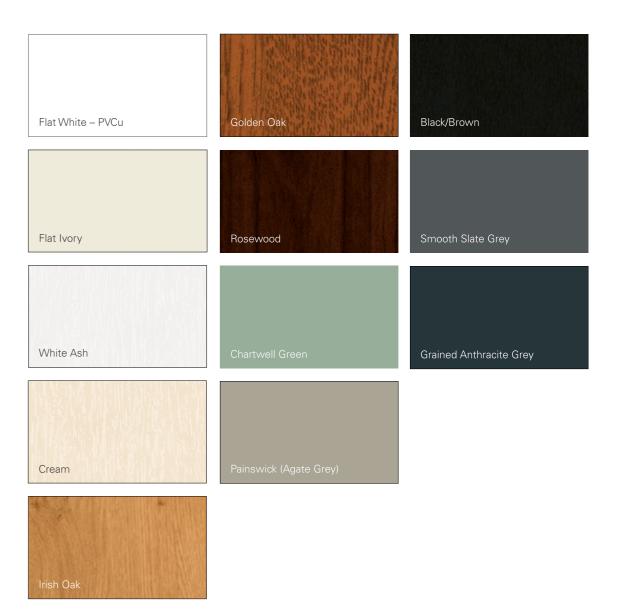

Other features include a plant on Georgian bar and the opening sash itself is one of the most energy efficient and well-designed in it's class.

Traditional colours include Flat White and the period inspired foiled finishes of White Ash, Cream, Irish Oak, and Painswick.

- Modern colours include Flat White, Anthracite Grey and Smooth Slate Grey. You can of course use some of the heritage finishes as an alternative.
- Traditional and modern glazing bead options from 28 mm to 40 mm as standard.
  - Overall design makes for a balanced window with better load distribution.

#### Flat white

White is a timelessly elegant and neutral colour and because of the quality of PVCu from KÖMMERLING, KÖMMERLING Flush Sash is extremely weather resistant, retaining its smooth, glossy surface. It is also easy to clean.

#### **Foiled finishes**

There are both coloured and grained foils within our range for both period inspired installations and those with a more contemporary appeal. You can also look to the benefits of dual colours for even more design freedom.

## 2021-2022 COLOUR PROGRAMME

The following colours and woodgrains form part of our 2021-2022 range and benefit from an upgraded surface. For other options please speak to your local KÖMMERLING partner.