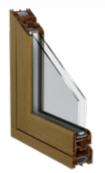

#### Fully welded joint

Typically the standard product offering and most cost effective.

#### Provides an authentic timber butt joint appearance inside and out. Recommended with a foiled finish.

#### Mechanical/welded joint

Offers a traditional butt jointed timber appearance to the outside (see image 2), with a fully welded detail to the inside.