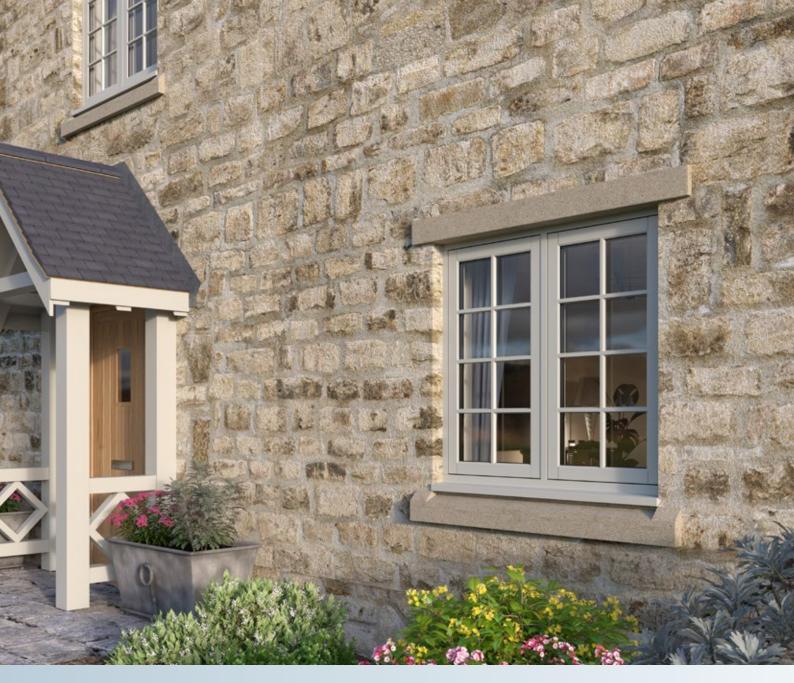

### Where modern meets traditional.

Our flush sash window inside and out is packed with heritage features offering consumers the benefit of high performance PVCu window design with the detailing of yesteryear. Traditional butt joints and a wide range of period inspired finishes help transform the overall appeal with the added benefit of tear drop or monkey tail handles in a number of finishes.

Other features include a plant on Georgian bar and the opening sash itself is one of the most energy efficient and well-designed in it's class.

Traditional colours include Flat White and the period inspired foiled finishes of White Ash, Cream, Irish Oak, and Painswick.

This 70 mm platform with a 6 chambered sash offers better thermal and sound reduction properties than other similar 70mm windows of this type. U-value of 1.2 W/(m2k) can be readily achieved.

This window can be either welded or mechanically jointed to create a traditional timber appearance.