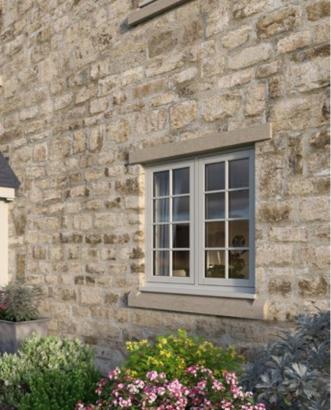

### With contemporary appeal.

This KÖMMERLING flush sash window can be equally adept for more contemporary design appeal by the use of modern window hardware, finish and overall window design. With grey the latest in vogue finish on the outside, with a neutral white on the inside we now offer Anthracite Grey and smooth Slate Grey as stock finishes. With chrome or brushed stainless handles this makes for the perfect modern statement of a home.

- Modern colours include Flat White, Anthracite Grey and Smooth Slate Grey. You can of course use some of the heritage finishes as an alternative.
- Traditional and modern glazing bead options from 28 mm to 40 mm as standard.
  - Overall design makes for a balanced window with better load distribution.