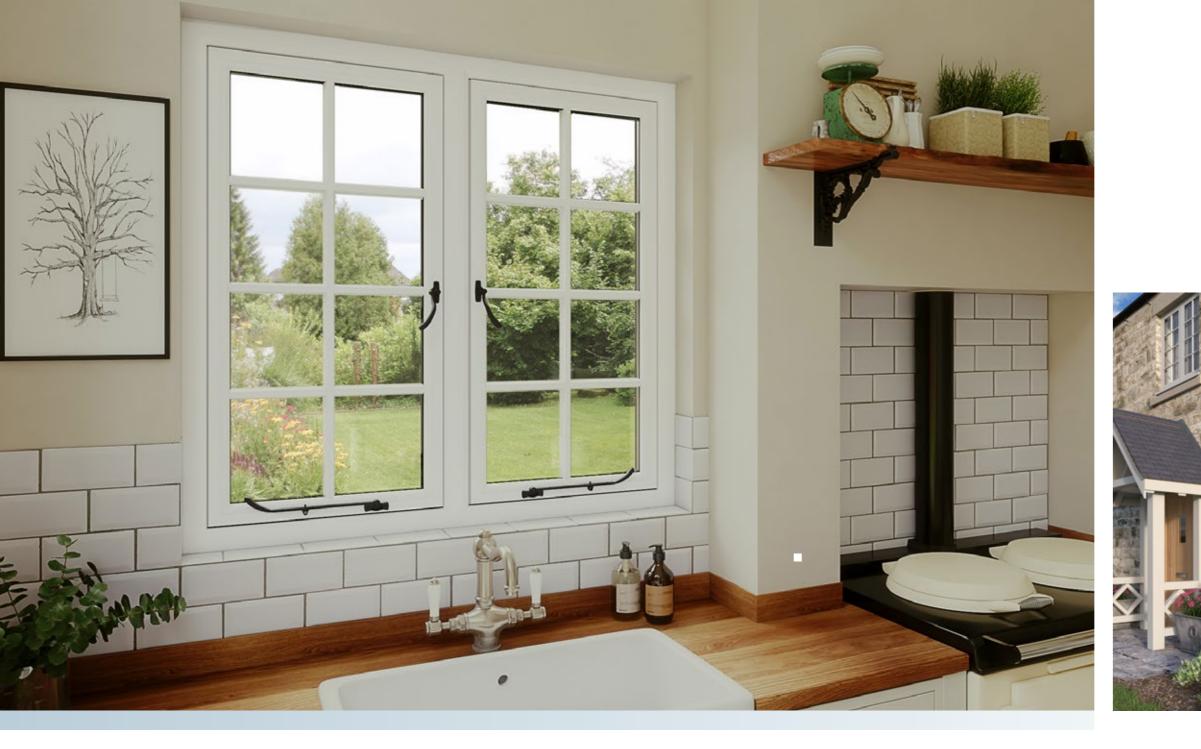

# FLUSH SASH 70

Where beautiful design meets exceptional performance in PVCu windows.

### Where modern meets traditional.

Our flush sash window inside and out is packed with heritage features offering consumers the benefit of high performance PVCu window design with the detailing of yesteryear. Traditional butt joints and a wide range of period inspired finishes help transform the overall appeal with the added benefit of tear drop or monkey tail handles in a number of finishes.

Other features include a plant on Georgian bar and the opening sash itself is one of the most energy efficient and well-designed in it's class.

Traditional colours include Flat White and the period inspired foiled finishes of White Ash, Cream, Irish Oak, and Painswick.