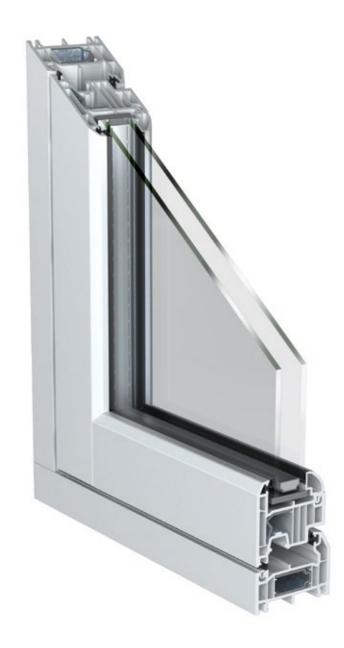

This 70 mm platform with a 6 chambered sash offers better thermal and sound reduction properties than other similar 70mm windows of this type. U-value of 1.2 W/(m2k) can be readily achieved.

This window can be either welded or mechanically jointed to create a traditional timber appearance.

### Heat insulation

The 6 chambered sash profile offers class leading levels of energy efficiency and combined with the highly engineered frame, it improves the performance of the overall window.

### 70 mm

The window profile expanded depth doesn't just enhance the appearance of a new building, it is also perfect for renovation projects with heritage design features and enhanced energy saving requirements.