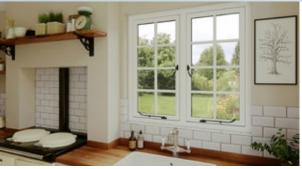

### With contemporary appeal.

This KÖMMERLING flush sash window can be equally adept for more contemporary design appeal by the use of modern window hardware, finish and overall window design. With grey the latest in vogue finish on the outside, with a neutral white on the inside we now offer Anthracite Grey and smooth Slate Grey as stock finishes. With chrome or brushed stainless handles this makes for the perfect modern statement of a home.

Window design has evolved in recent years, with more use of large openings, helping to accommodate larger areas of glass that can be achieved particularly well with the KÖMMERLING Flush Sash. Large side openers and fixed lights offer perfect window symmetry and the maximum passage of light. These windows also offer perfect architectural appeal, whatever the property and location.

- Modern colours include Flat White, Anthracite Grey and Smooth Slate Grey. You can of course use some of the heritage finishes as an alternative.
- Traditional and modern glazing bead options from 28 mm to 40 mm as standard.
  - Overall design makes for a balanced window with better load distribution.